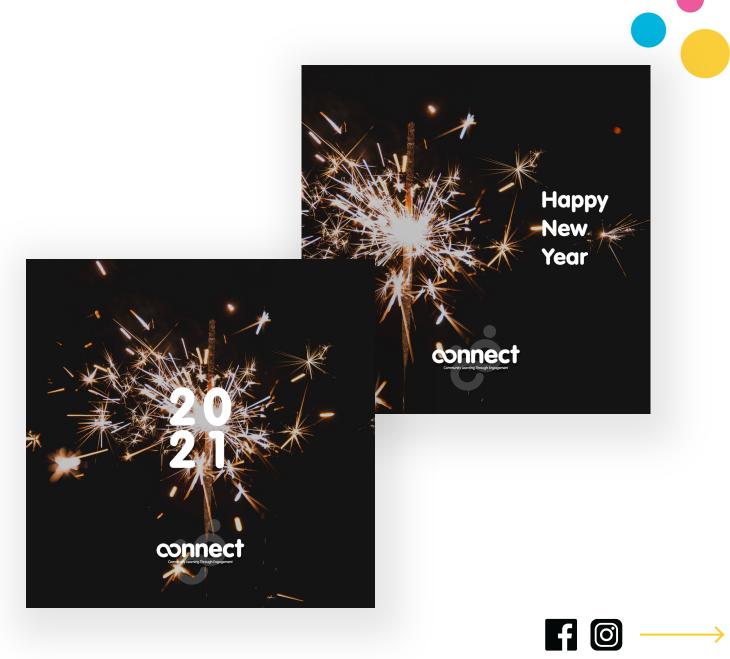

## Happy New Year!

Thursday 31<sup>st</sup> December: Facebook & Instagram

#### **Post Copy:**

Out with the old – In with the new! 2020 will be one year we won't want to reminisce about! Here's to 2021!

It's time to Connect!