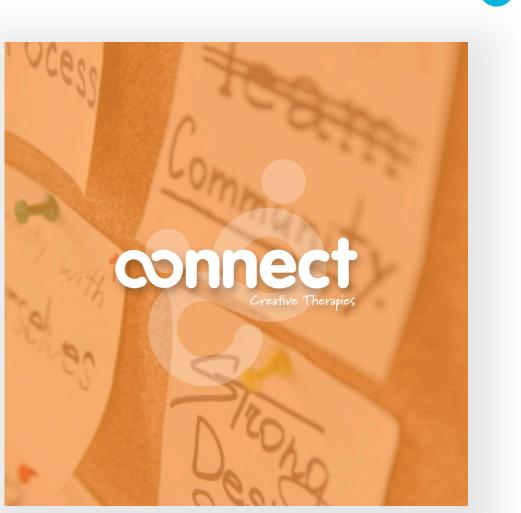

## **Services: Creative Therapies**

Wednesday 16<sup>th</sup> December: Facebook & Instagram

#### **Post Copy:**

Add a couple of lines here about Creative Therapies. Don't forget to tie this in with the below text!

It's time to Connect!