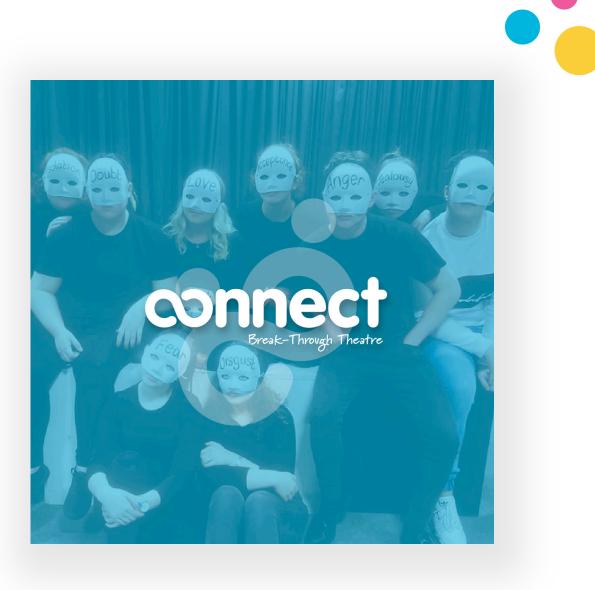

# Services: Break-Through Theatre

Friday 18<sup>th</sup> December: Facebook & Instagram

#### **Post Copy:**

Add a couple of lines here about Break-through Theatre. Don't forget to tie this in with the below text!

It's time to Connect!