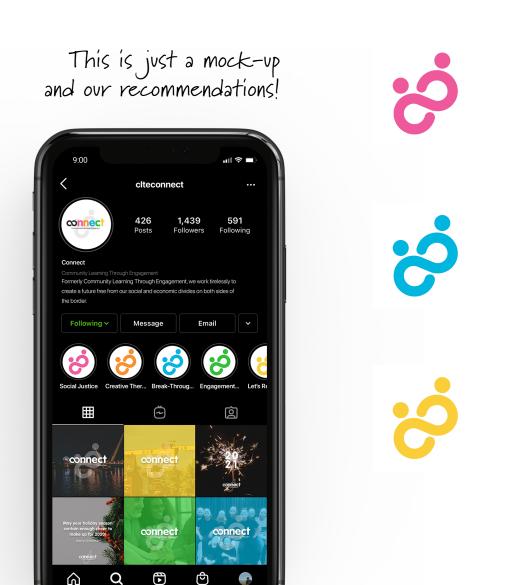

# Connect is launched across social media platforms

Friday 11<sup>th</sup> December: Facebook & Instagram

#### Instagram Story Highlight thumbnails

These icons will appear at the top of your Instagram account to symbolize the services you provide. This will allow you to record IG Stories and post them under these highlights to show in future!