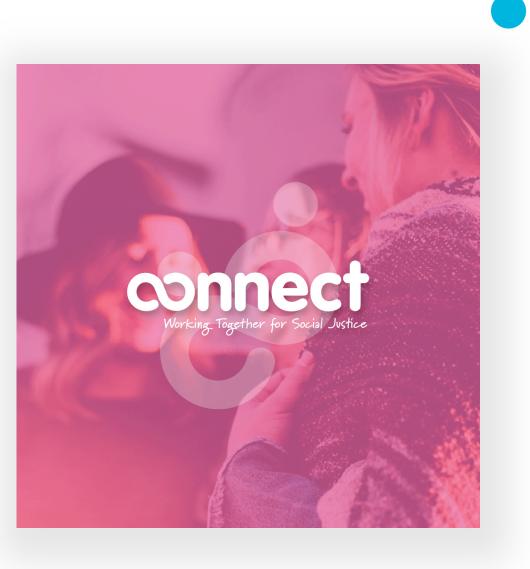

# Services: Working Together for Social Justice

Monday 14th December: Facebook & Instagram

#### **Post Copy:**

Add a couple of lines here about Working Together for Social Justice. Don't forget to tie this in with the below text!

It's time to Connect!