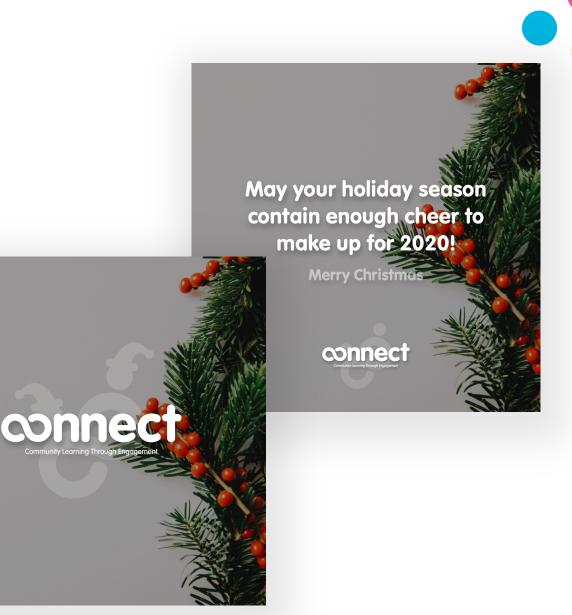

## **Christmas Post**

Thursday 24<sup>th</sup> December: Facebook & Instagram

#### **Post Copy:**

We hope that your holiday season contains enough cheer to make up for 2020! Make some time for family and friends as best as we can in this crazy time!

It's time to Connect!