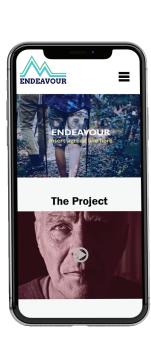

young men to "live" the best lives they can.

ENDEAVOUR

The mountain peak reflects

Endeavour project

"conquering yourself" and also the types of outdoor activities that will be carried out at the

The main text of the logo in the strongest colour endeavour below the shape to act as the foundation of the project, just as Endeavour aims to be the foundation to help these young men "conquer" the problems "mountians" they might face in their lives.

The three colours to help represent the 3 key words - Hope, Inspiration and Positivity. The 3 colours all work well together and do a good job in reflection of the image the brand is trying to present.

### Business Card Design









# Pop Up Banner Design



### Badge Design



# T-Shirt & Hoodie Designs







# Website Design Prototype









## Website Design Wireframes





ENDEAVOUR

Home News Media Role Models Schools Contact

### Endeavour is a project involving schools in North Belfast, focusing on the promotion of postaive mental health among young men in the schools. Through a range of activites, this project will.... Lorem ipsum dolor sit amet, consectetur adipisicing elit, sed do eiusmod tempor incididunt ut labore et dolore magna

### **The Project**



### Website Design Wireframes



Home News Media Role Models Schools Contact





**Carl Frampton** Boxer

**Read More** 

### **Role Models**



Koulla Yiasouma NI Commissioner for Children and Young People

**Read More** 



Terence 'Banjo' Bannon Mountaineer

**Read More** 



News Media Role Models Schools Contact

### **Latest News**



Outdor Expedition Ex