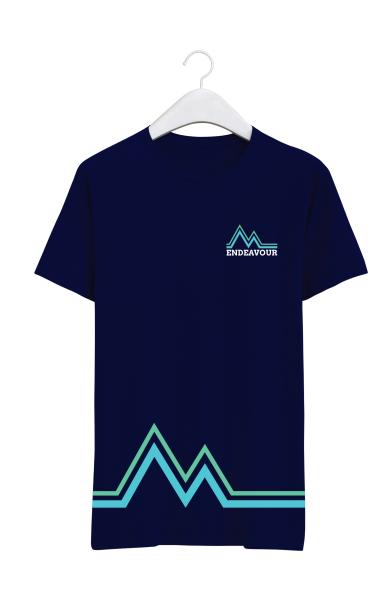

f the local community helping these young men to "live" the best lives they can.

ENDEAVOUR

The mountain peak reflects

Endeavour project

"conquering yourself" and also the types of outdoor activities that will be carried out at the

The main text of the logo in the strongest colour endeavour below the shape to act as the foundation of the project, just as Endeavour aims to be the foundation to help these young men "conquer" the problems "mountians" they might face in their lives.

The three colours to help represent the 3 key words - Hope, Inspiration and Positivity. The 3 colours all work well together and do a good job in reflection of the image the brand is trying to present.

### Business Card Design









# Pop Up Banner Design



### Badge Design



# T-Shirt & Hoodie Designs







# Website Design Prototype









## Website Design Wireframes





ENDEAVOUR

Home News Media Role Models Schools Contact

### Endeavour is a project involving schools in North Belfast, focusing on the promotion of postaive mental health among young men in the schools. Through a range of activites, this project will.... Lorem ipsum dolor sit amet, consectetur adipisicing elit, sed do eiusmod tempor incididunt ut labore et dolore magna

### **The Project**



### Website Design Wireframes



Home News Media Role Models Schools Contact





**Carl Frampton** Boxer

**Read More** 

### **Role Models**



Koulla Yiasouma NI Commissioner for Children and Young People

**Read More** 



Terence 'Banjo' Bannon Mountaineer

**Read More** 



News Media Role Models Schools Contact

### **L