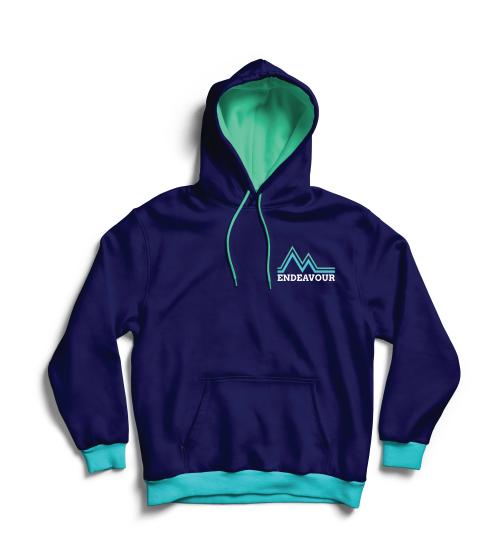

the local community helping these young men to "live" the best lives they can.

ENDEAVOUR

The mountain peak reflects

Endeavour project

"conquering yourself" and also the types of outdoor activities that will be carried out at the

The main text of the logo in the strongest colour endeavour below the shape to act as the foundation of the project, just as Endeavour aims to be the foundation to help these young men "conquer" the problems "mountians" they might face in their lives.

The three colours to help represent the 3 key words - Hope, Inspiration and Positivity. The 3 colours all work well together and do a good job in reflection of the image the brand is trying to present.

### Business Card Design









# Pop Up Banner Design



### Badge Design



# T-Shirt & Hoodie Designs







# Website Design Prototype









## Website Design Wireframes





ENDEAVOUR

Home News Media Role Models Schools Contact

### Endeavour is a project involving schools in North Belfast, focusing on the promotion of postaive mental health among young men in the schools. Through a range of activites, this project will.... Lorem ipsum dolor sit amet, consectetur adipisicing elit, sed do eiusmod tempor incididunt ut labore et dolore magna

### **The Project**



### Website Design Wireframes



Home News Media Role Models Schools Contact





**Carl Frampton** Boxer

**Read More** 

### **Role Models**



Koulla Yiasouma NI Commissioner for Children and Young People

**Read More** 



Terence 'Banjo' Bannon Mountaineer

**Read More** 



News Media Role Models Schools Contact

### **Lat