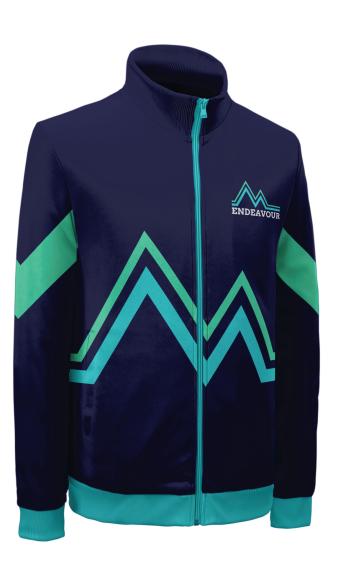

e local community helping these young men to "live" the best lives they can.

ENDEAVOUR

The mountain peak reflects

Endeavour project

"conquering yourself" and also the types of outdoor activities that will be carried out at the

The main text of the logo in the strongest colour endeavour below the shape to act as the foundation of the project, just as Endeavour aims to be the foundation to help these young men "conquer" the problems "mountians" they might face in their lives.

The three colours to help represent the 3 key words - Hope, Inspiration and Positivity. The 3 colours all work well together and do a good job in reflection of the image the brand is trying to present.

### Business Card Design









# Pop Up Banner Design



### Badge Design



# T-Shirt & Hoodie Designs







# Website Design Prototype









## Website Design Wireframes





ENDEAVOUR

Home News Media Role Models Schools Contact

### Endeavour is a project involving schools in North Belfast, focusing on the promotion of postaive mental health among young men in the schools. Through a range of activites, this project will.... Lorem ipsum dolor sit amet, consectetur adipisicing elit, sed do eiusmod tempor incididunt ut labore et dolore magna

### **The Project**



### Website Design Wireframes



Home News Media Role Models Schools Contact





**Carl Frampton** Boxer

**Read More** 

### **Role Models**



Koulla Yiasouma NI Commissioner for Children and Young People

**Read More** 



Terence 'Banjo' Bannon Mountaineer

**Read More** 



News Media Role Models Schools Contact

### **Lates