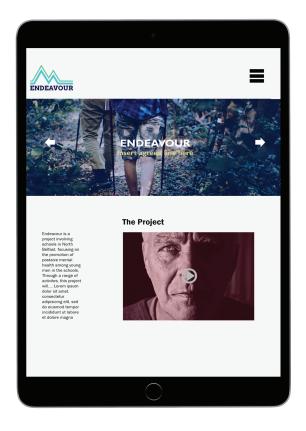

# Website Design Prototype

### Endeavour is a project involving schools in North Belfast, focusing on the promotion of postaive mental health among young men in the schools. Through a range of activites, this project will.... Lorem ipsum dolor sit amet, consectetur adipisicing elit, sed do eiusmod tempor incididunt ut labore et dolore magna

### **The Project**