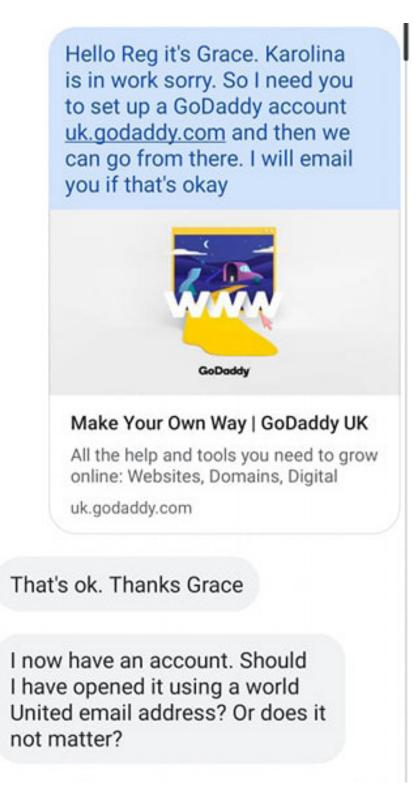

### SMS

I messaged Reg to guide him through how to set up hosting and took the lead for when Karolina was not available to set up the Website.