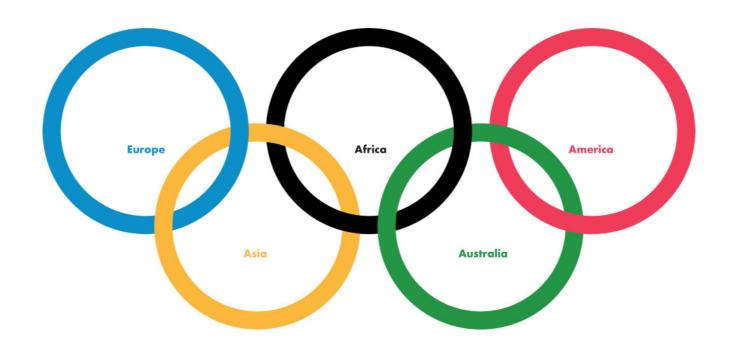

I liked the design of the football to be slightly abstract that it wasn't just the core part of the organisation and that World United had a lot more to offer than just football/futsal.

When thinking of international I researched the Olympics as it is the one sport that brings the whole world together. I began to look at these colours and apply them to test logos.

### LOGO DESIGN

The first design I decided on the colour schemes from the Olympics as the main colour of the ball. This represented the internationalised ethos of World United.

Looking into other charities I decided used the laurel as like in UNICEF to represent World United welcoming refugees ans asylum seekers.

 $https://upload.wikimedia.org/wikipedia/commons/thumb/5/5c/Olympic\_rings\_without\_rims.svg/1200px-Olympic\_rings\_without\_rims.svg.png$ 

Olympic Logos And Symbols Color Scheme - by SchemeColor.com

#### **Olympics Logo**

HEX: #026c3e

RGB: 2 108 64

CMYK: 90 33 93 24

PANTONE: 349 C

HEX: #089f49

RGB:8 159 73

CMYK: 84 11 100 1

PANTONE: 7739 C