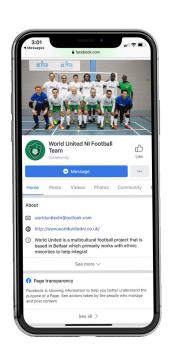

#### Feedback

Evaluation

World United NI was created in 2004 with the support of Irish Football Association (IFA) as an intercultural community football project targeting refugees, asylum seekers and people from black and minority ethnic groups which has now developed into a wider community outreach project offering educational anti-racism and discrimination workshops in schools, promoting respect and equality. This project needs recognition and funding to ensure further survival making this our primary goal.

INTRODUCTION

Aims and Objectives: To create a new visual identity for World United that will represent what their organisation does for the community and internationals within the area. This project aims to showcase the work that World United do in a fresh and contemporary way in order to gain more support and possible funders to the organisation. We will be focuses on their aims and values that will inform the creation of all new brand materials and outputs for World United.