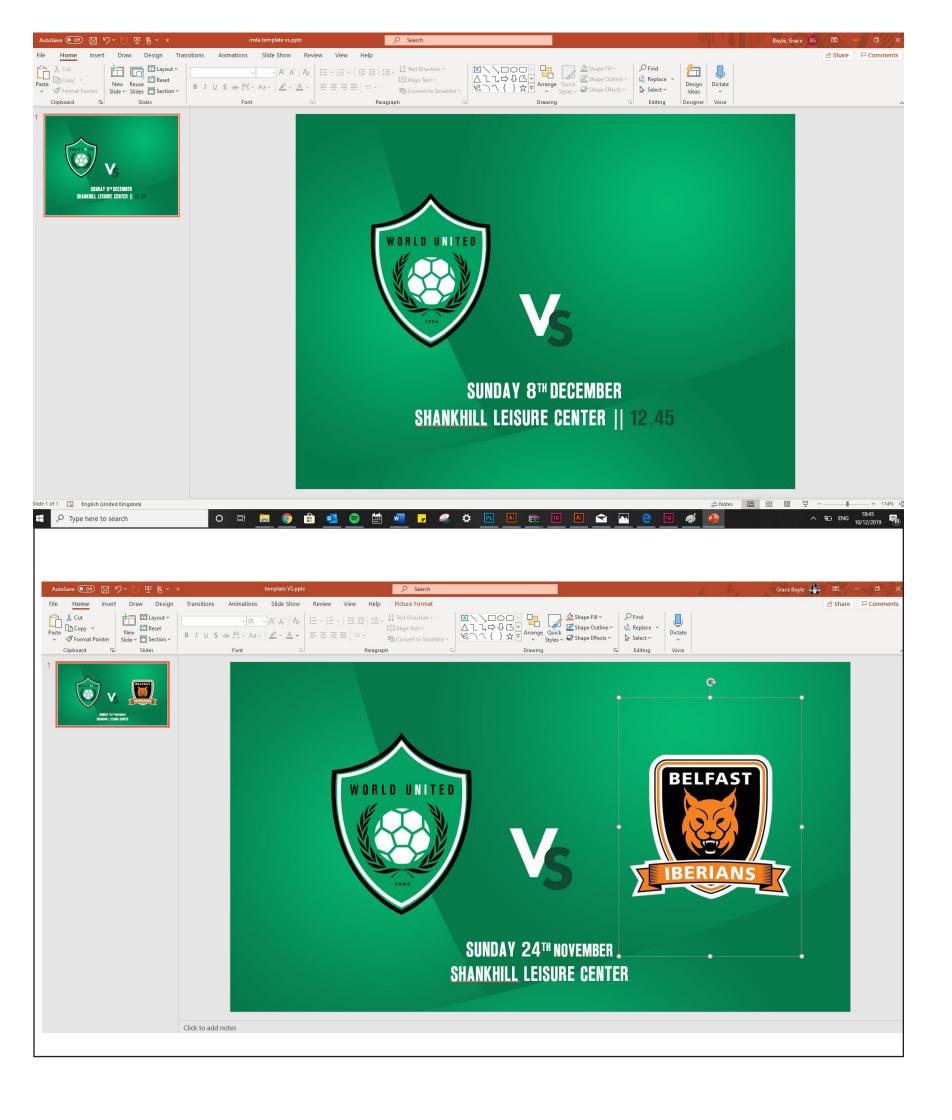

### USING PHOTOSHOP

I used Photoshop to create the mock ups to manipulate layers and smart layers in order to insert the my logo designs. During this process Karolina and I updated each-other on which mockups we were using in order to keep consistency for our pitch.

### USING ILLUSTRATOR

I decided to use Illustrator instead of Photoshop to design all of the logos as I felt it was the more appropriate platform to vectors and elements in a clean and swift manor.