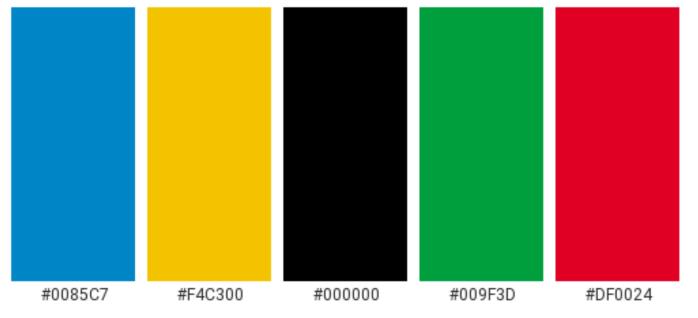

 $https://upload.wikimedia.org/wikipedia/commons/thumb/5/5c/Olympic\_rings\_without\_rims.svg/1200px-Olympic\_rings\_without\_rims.svg.png$ 

Olympic Logos And Symbols Color Scheme - by SchemeColor.com

#### **Olympics Logo**

HEX: #026c3e

RGB: 2 108 64

CMYK: 90 33 93 24

PANTONE: 349 C

HEX: #089f49

RGB:8 159 73

CMYK: 84 11 100 1

PANTONE: 7739 C