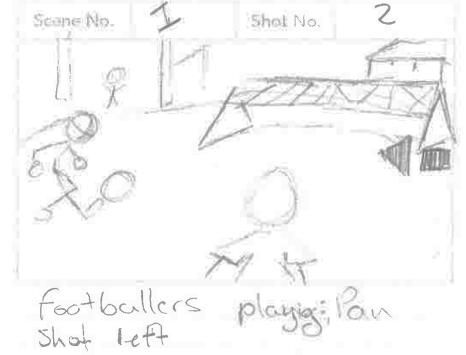

h, serious expression – medium shot
- 6. Shankhill Leisure Center, Goalie catching ball, medium shot
- Shankhill Leisure Center 3 players, 1 running to kick ball, 2 players in the background running – medium shot
- 8. Shankhill Leisure Center, 1 player, kicking ball into air, front medium shot
- Shankhill Leisure Center, 2 players tackling for ball, front wide shot
- Shankhill Leisure Center. 2 players, shoulder hugging, behind close up shot.
- 11. Shankhill Leisure Center. 1 player balancing ball on head below front wide shot

## Thursday 28th November 12 noon Interview shot:

- Belfast campus plain white room, 1 board members sitting down giving an interview Medium still shot
- Belfast campus plain white room, 1 player member sitting down an interview Medium still shot

# STORYBOARDS















Shot Players on the beach worthing Smutch



All players on pitch:





football player Erintring crafes Manager/couch couch talking to players: 8till close up of Shall shall close up of



Goalie Cotches toall: Slow motion medium Sloot



Zplayers offer motch:

| Scene No. | N.    | Shot No. |    |
|-----------|-------|----------|----|
|           |       | Q.F      | )  |
|           |       |          | l. |
|           | Title |          |    |
|           | a a   |          |    |

Title of what world united is all about Meedun Shot of players looking hengey



# SHOOTING

# RESPONSIBILITIES

During the shooting and filming process I was responsible for booking equipment, storyboarding, creating shot lists and will operate one of the cameras, capturing still images as well