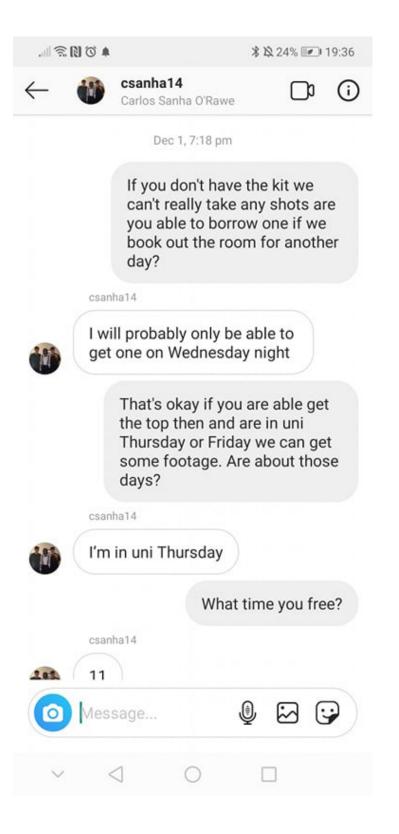

# BOOKING EQUIPMENT

For the production shoots I booked out equipment and took risk assessment for each of the shots that were required.

Anticipating to use the green screen for our first day of shooting I discovered that because we were not aware of which of the shirts that the players were going to wear that their green kits would class with the green screen.

♥ Equipment StoreTripods

Add to basket 👄

Other equipment booked out such as lights were used to light up the players for their head shots for the team photos for the website. This however didn't go to plan as some of the players did not want to be in the photo and therefore we couldn't capture this for the website.