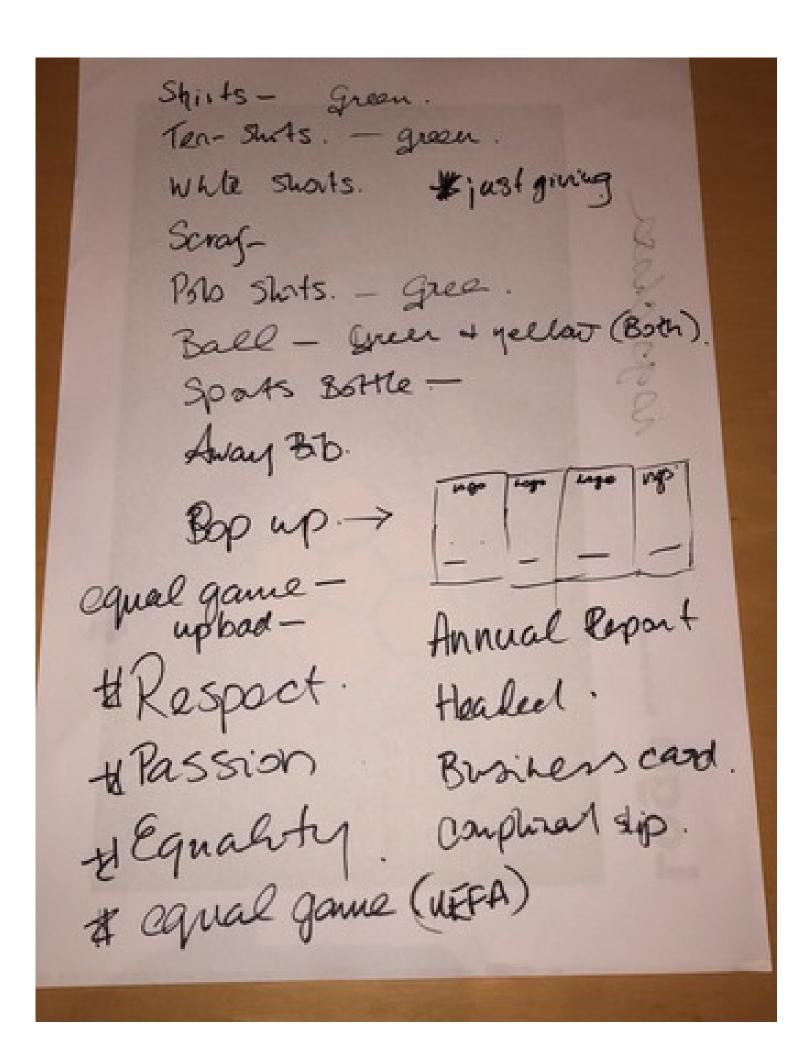

Our notes from the meeting include:

- X3 Video's
- New social media
- Redesign logo and badge
- Wordpress manual
- Brand guidelines