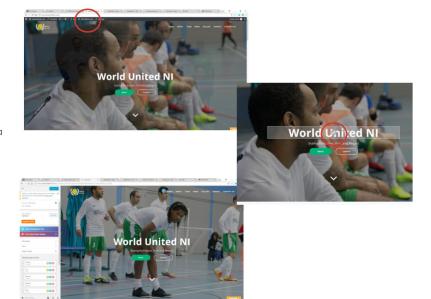

### INSTAGRAM

I encountered one of the players of World United who studies in Coleraine and asked him if he could do a few last minute head shots for the banners. I communicated with him through Instagram DM and for this one time off instance

♥ Equipment StoreTripods

Add to basket 👄

Other equipment booked out such as lights were used to light up the players for their head shots for the team photos for the website. This however didn't go to plan as some of the players did not want to be in the photo and therefore we couldn't capture this for the website.