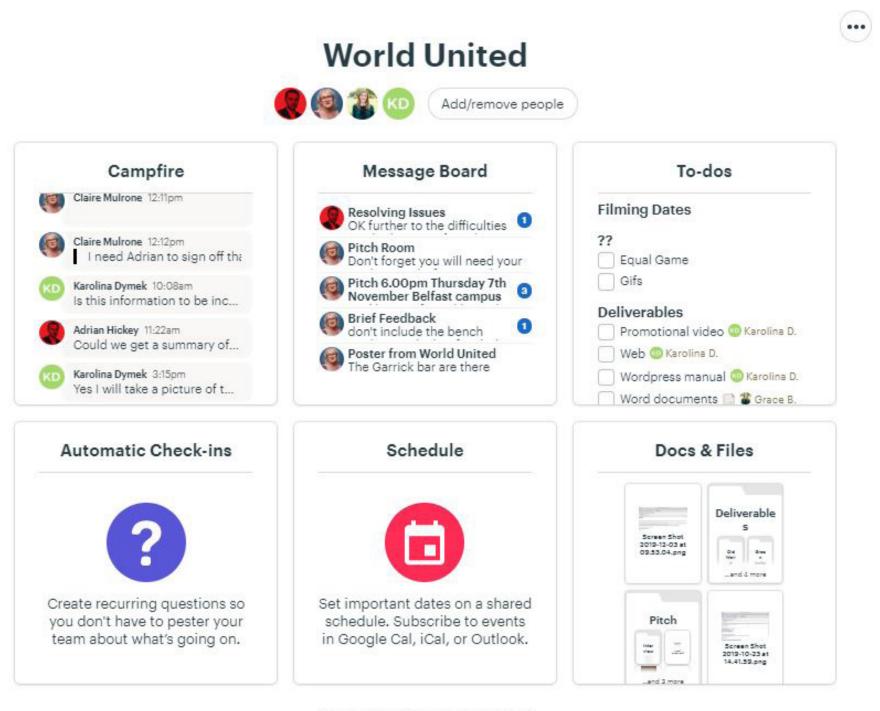

### BASECAMP

We used Basecamp to communicate and upload content whilst also using to do lists and calendars to keep track of deliverables that needed to be actioned. This was an effective platform to share our work as we progressed through the project whilst also keeping a schedule of what was to be completed.