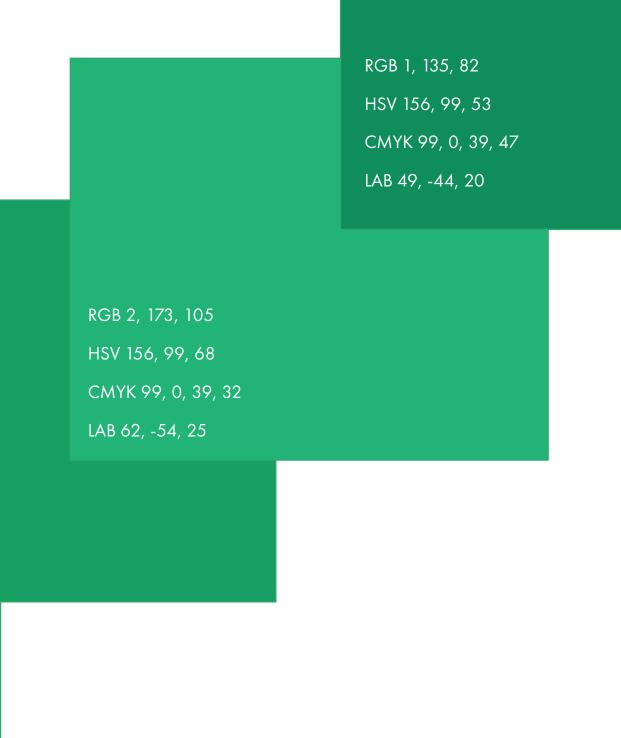

### SHADES

RGB 1, 97, 59

These are the variations of green to be used through the brand. The middle green is the primary colour for World United based on the brief requirements to be the same colour as the kit, inspired by the green IFA use.

HSV 156, 99, 38 CMYK 99, 0, 39, 62 LAB 36, -35, 15

RGB 2, 237, 143

HSV 156, 99, 93

LAB 83, -68, 32

CMYK 99, 0, 40, 7

RGB 2, 161, 97

HSV 156, 99, 63

LAB 58, -51, 24

CMYK 99, 0, 40, 37