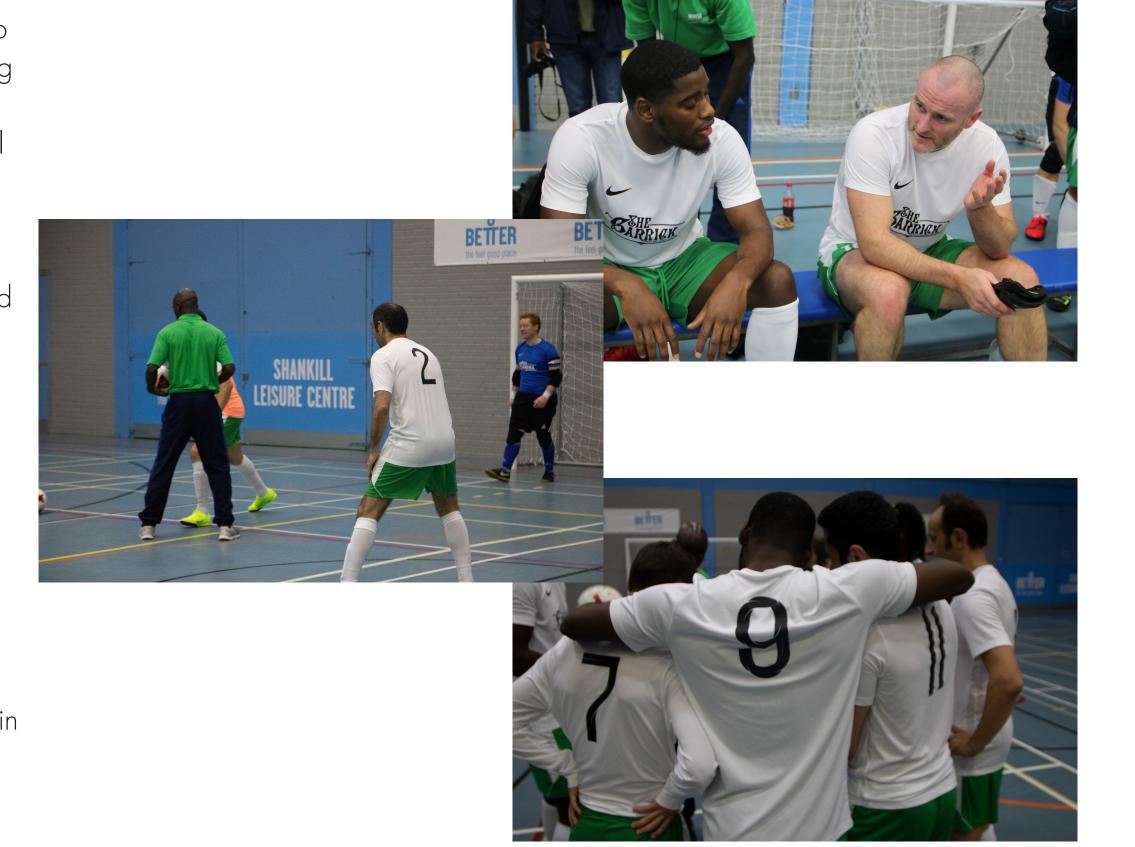

# BOOKING EQUIPMENT

For the production shoots I booked out equipment and took risk assessment for each of the shots that were required.

Anticipating to use the green screen for our first day of shooting I discovered that because we were not aware of which of the shirts that the players were going to wear that their green kits would class with the green screen.

♥ Equipment StoreTripods

Add to basket 👄

Other equipment booked out such as lights were used to light up the players for their head shots for the team photos for the website. This however didn't go to plan as some of the players did not want to be in the photo and therefore we couldn't capture this for the website.