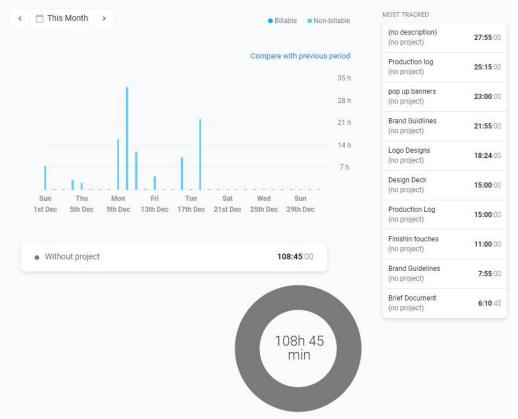

### TOGGL

Monthly breakdown of the hours I have done over the course of this project. Throughout this process I manage time through the Toogl. I seen a considerable spike in the prgress hours when we began to implement a to do list on Basecamp. The clear format allowed me to action and tick off items that needed to be completed and therefore I better managed my time in the second portion of the project.