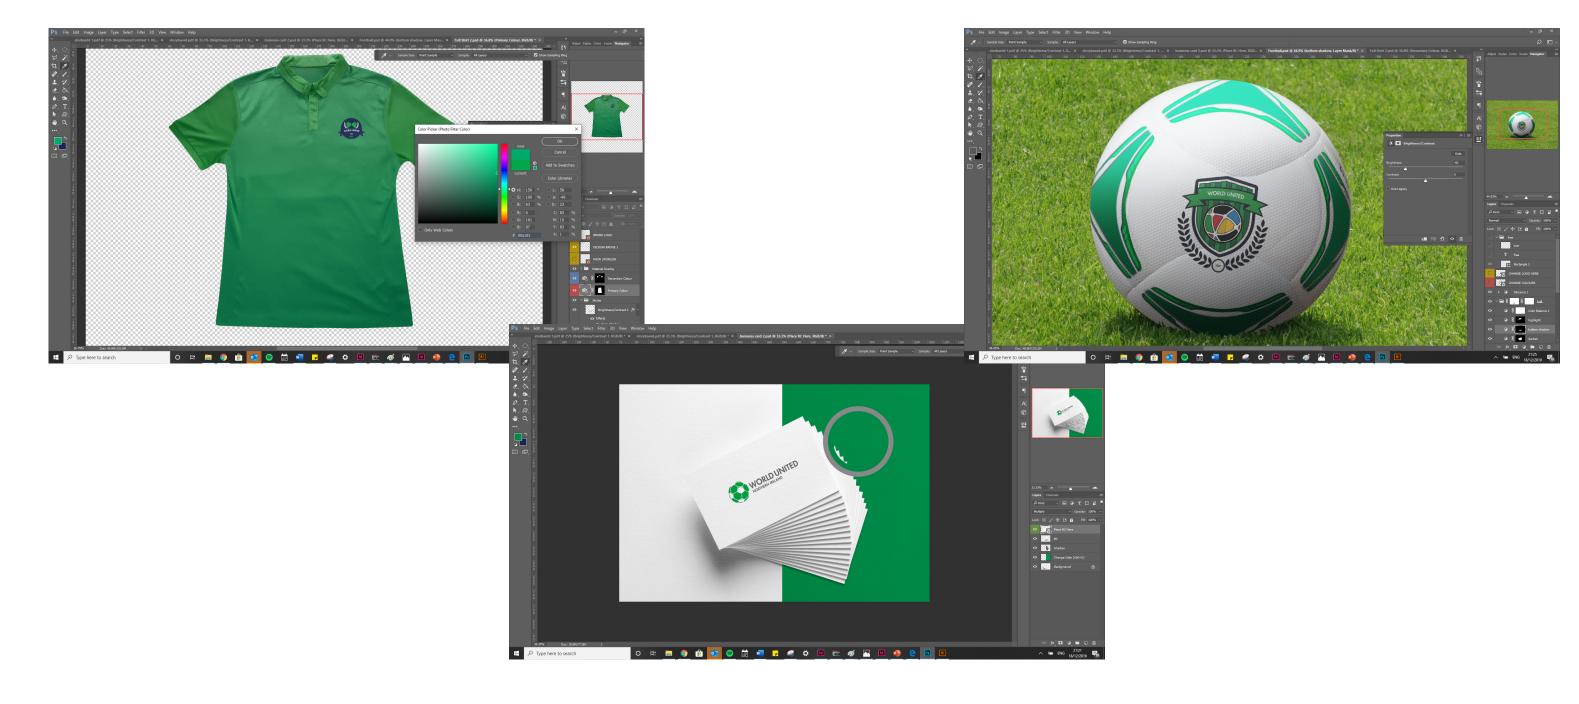

### USING PHOTOSHOP

I used Photoshop to create the mock ups to manipulate layers and smart layers in order to insert the my logo designs. During this process Karolina and I updated each-other on which mockups we were using in order to keep consistency for our pitch.

### USING ILLUSTRATOR

I decided to use Illustrator instead of Photoshop to design all of the logos as I felt it was the more appropriate platform to vectors and elements in a clean and swift manor.