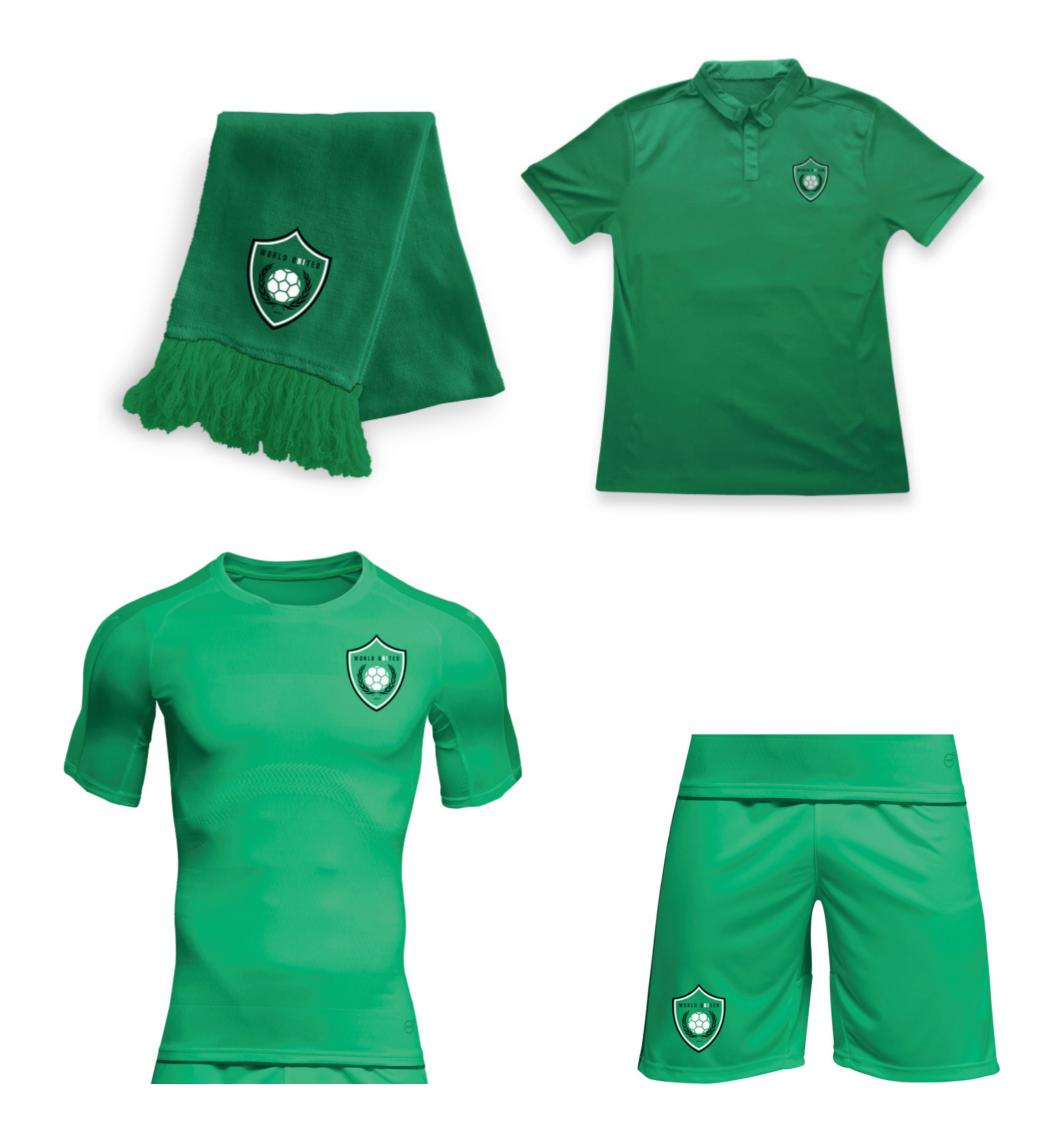

### MEETING THE CLIENT

We first meet with our client Paul on the 3rd of October in the atrium. Paul is the current chairman of the organisation World United. Paul discussed that • Re-hauled website he wanted a new visual identity for World United including a new badge, website and kit. World United doesn't have a budget for spending and we discussed what else we could provide Paul to attract more people to get involved in the project.

#### Colour

The colour of the visual indentity was decided on the day of the pitch. Paul would like to keep the current kit colour (green) although the logo does not necessary need to be green this is something to keep in mind as a concept theme for the other parts of the project.

### PRIMARY BRAND COLOURS

The main colour scheme of World United in the new visual idenity is Green on Black/White. Print logo is to yellow as finalised from the pitch. These colours are commonly pitched throughout the project for a consistent atheistic.