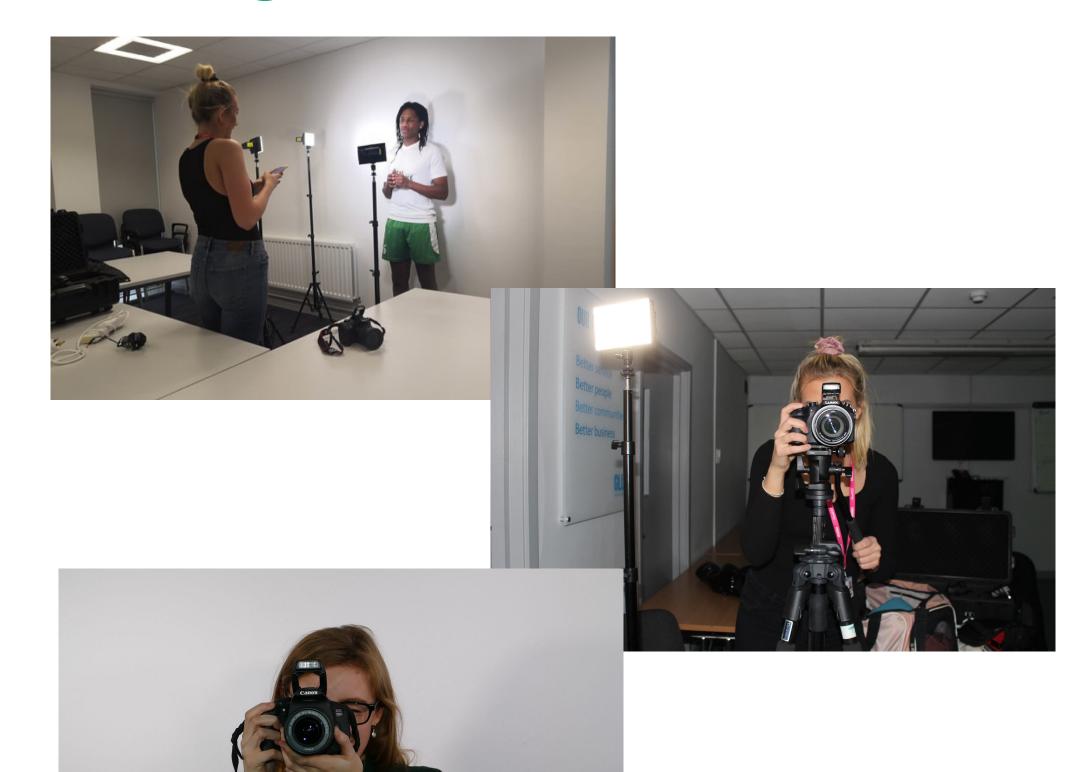

# BOOKING EQUIPMENT

For the production shoots I booked out equipment and took risk assessment for each of the shots that were required.

Anticipating to use the green screen for our first day of shooting I discovered that because we were not aware of which of the shirts that the players were going to wear that their green kits would class with the green screen.

♥ Equipment StoreTripods

Add to basket 👄

Other equipment booked out such as lights were used to light up the players for their head shots for the team photos for the website. This however didn't go to plan as some of the players did not want to be in the photo and therefore we couldn't capture this for the website.