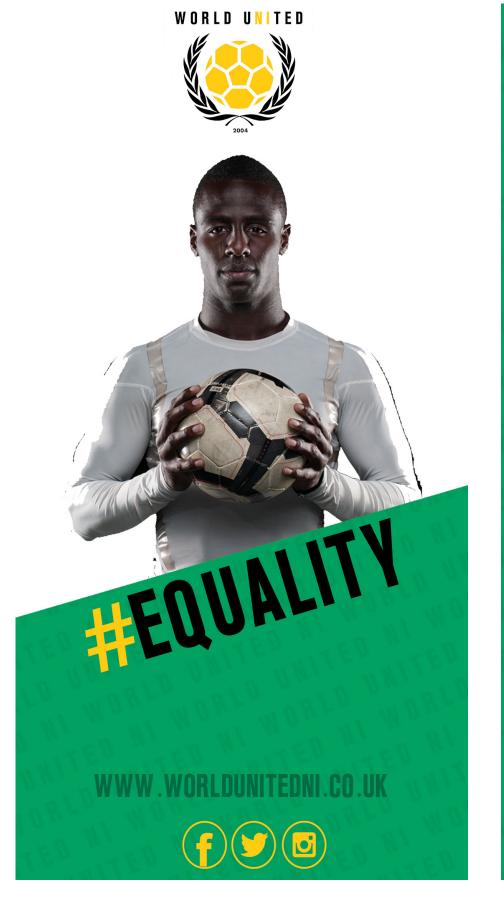

### PRIMARY BRAND COLOURS

The main colour scheme of World United in the new visual idenity is Green on Black/White. Print logo is to yellow as finalised from the pitch. These colours are commonly pitched throughout the project for a consistent atheistic.

WORLD UNITED BELIEVES IN SHARING THE PASSION AND PROMOTING RESPECT