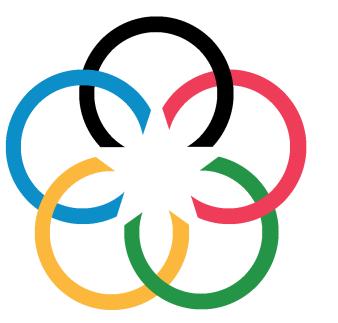

I liked the design of the football to be slightly abstract that it wasn't just the core part of the organisation and that World United had a lot more to offer than just football/futsal.

When thinking of international I researched the Olympics as it is the one sport that brings the whole world together. I began to look at these colours and apply them to test logos.

### LOGO DESIGN

The first design I decided on the colour schemes from the Olympics as the main colour of the ball. This represented the internationalised ethos of World United.

Looking into other charities I decided used the laurel as like in UNICEF to represent World United welcoming refugees ans asylum seekers.

 $https://upload.wikimedia.org/wikipedia/commons/thumb/5/5c/Olympic\_rings\_without\_rims.svg/1200px-Olympic\_rings\_without\_rims.svg.png$ 

Olympic Logos And Symbols Color Scheme - by SchemeColor.com

#### **Olympics Logo**

HEX: #026c3e

RGB: 2 108 64

CMYK: 90 33 93 24

PANTONE: 349 C

HEX: #089f49

RGB:8 159 73

CMYK: 84 11 100 1