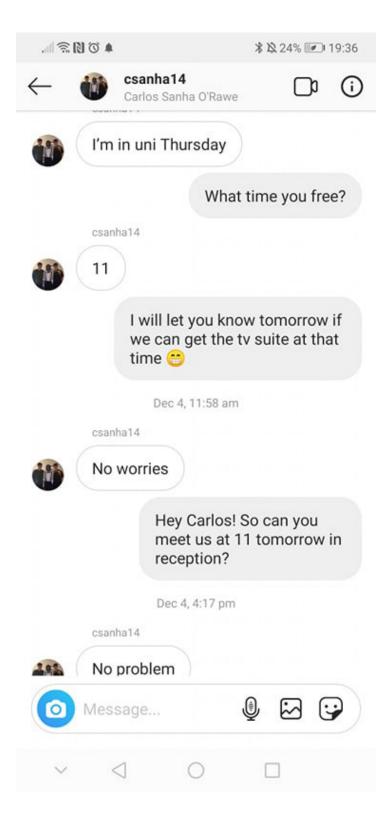

# BOOKING EQUIPMENT

For the production shoots I booked out equipment and took risk assessment for each of the shots that were required.

Anticipating to use the green screen for our first day of shooting I discovered that because we were not aware of which of the shirts that the players were going to wear that their green kits would class with the green screen.

♥ Equipment StoreTripods

Add to basket 👄

Other equipment booked out such as lights were used to light up the players for their head shots for the team photos for the website. This however didn't go to plan as some of the players did not want to be in the photo and therefore we couldn't capture this for the website.