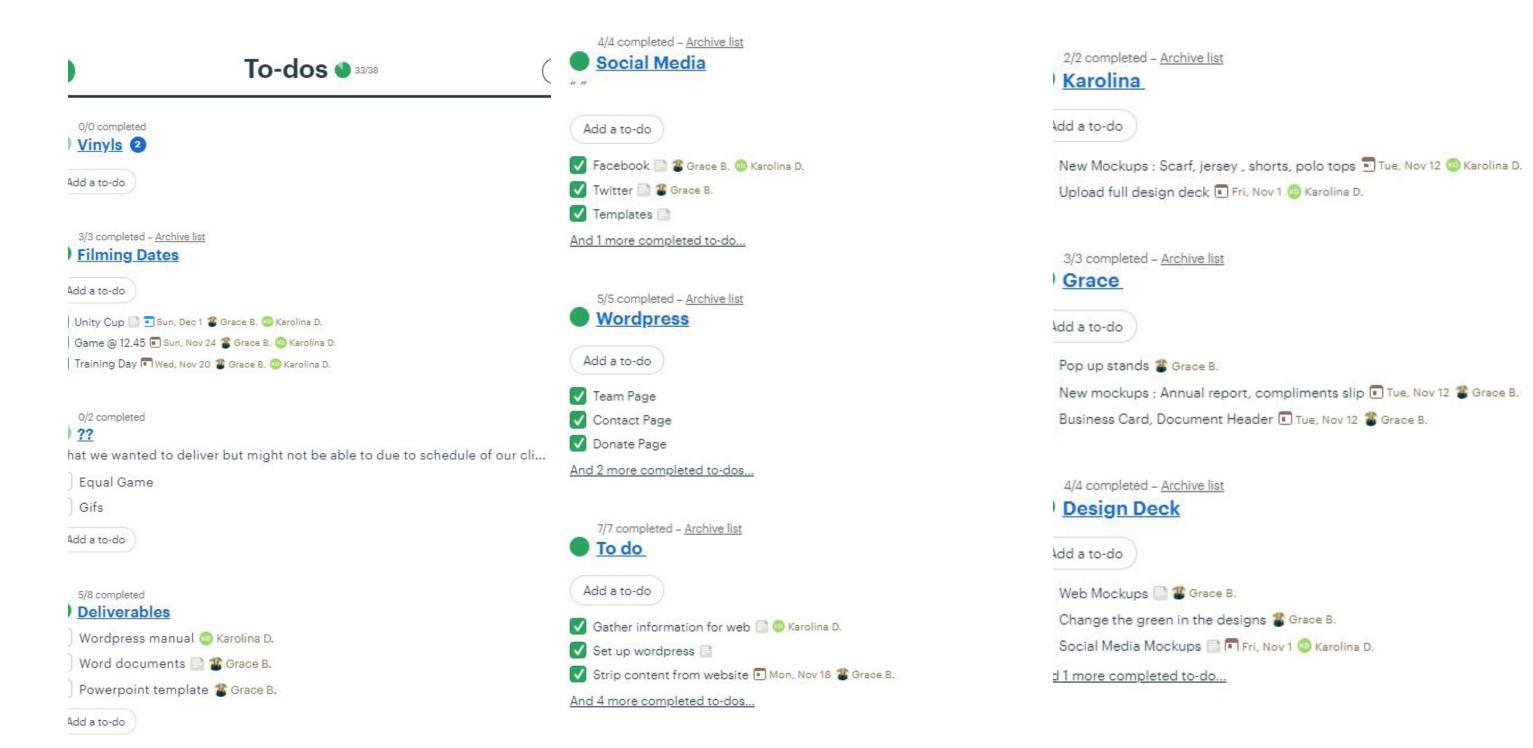

### BASECAMP

We used Basecamp to communicate and upload content whilst also using to do lists and calendars to keep track of deliverables that needed to be actioned. This was an effective platform to share our work as we progressed through the project whilst also keeping a schedule of what was to be completed.

#### TO DO LIST

### TOGGL

Monthly breakdown of the hours I have done over the course of this project. Throughout this process I manage time through the Toogl. I seen a considerable spike in the prgress hours when we began to implement a to do list on Basecamp. The clear format allowed me to action and tick off items that needed to be completed and therefore I better managed my time in the second portion of the project.