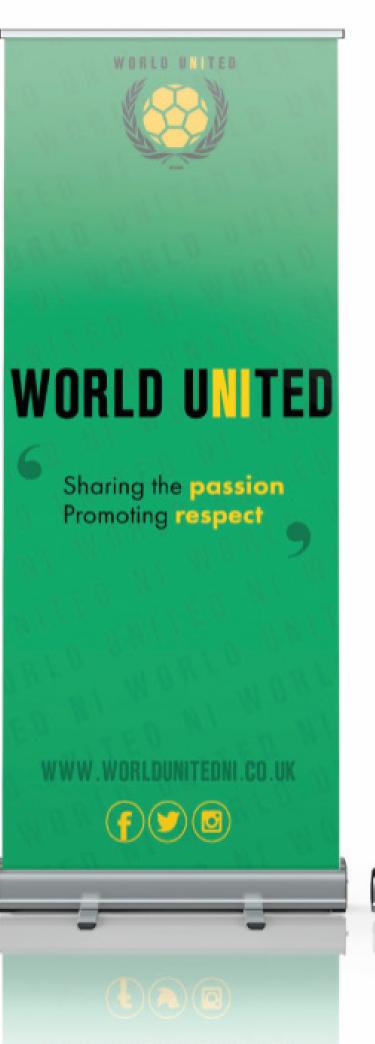

Going forward divided up improvements for the final pitch deck.

I was in charge of creating the annual report, buisness card, pop up banners and compliment slip.

### PRIMARY BRAND COLOURS

The main colour scheme of World United in the new visual idenity is Green on Black/White. Print logo is to yellow as finalised from the pitch. These colours are commonly pitched throughout the project for a consistent atheistic.

WORLD UNITED BELIEVES IN SHARING THE PASSION AND PROMOTING RESPECT