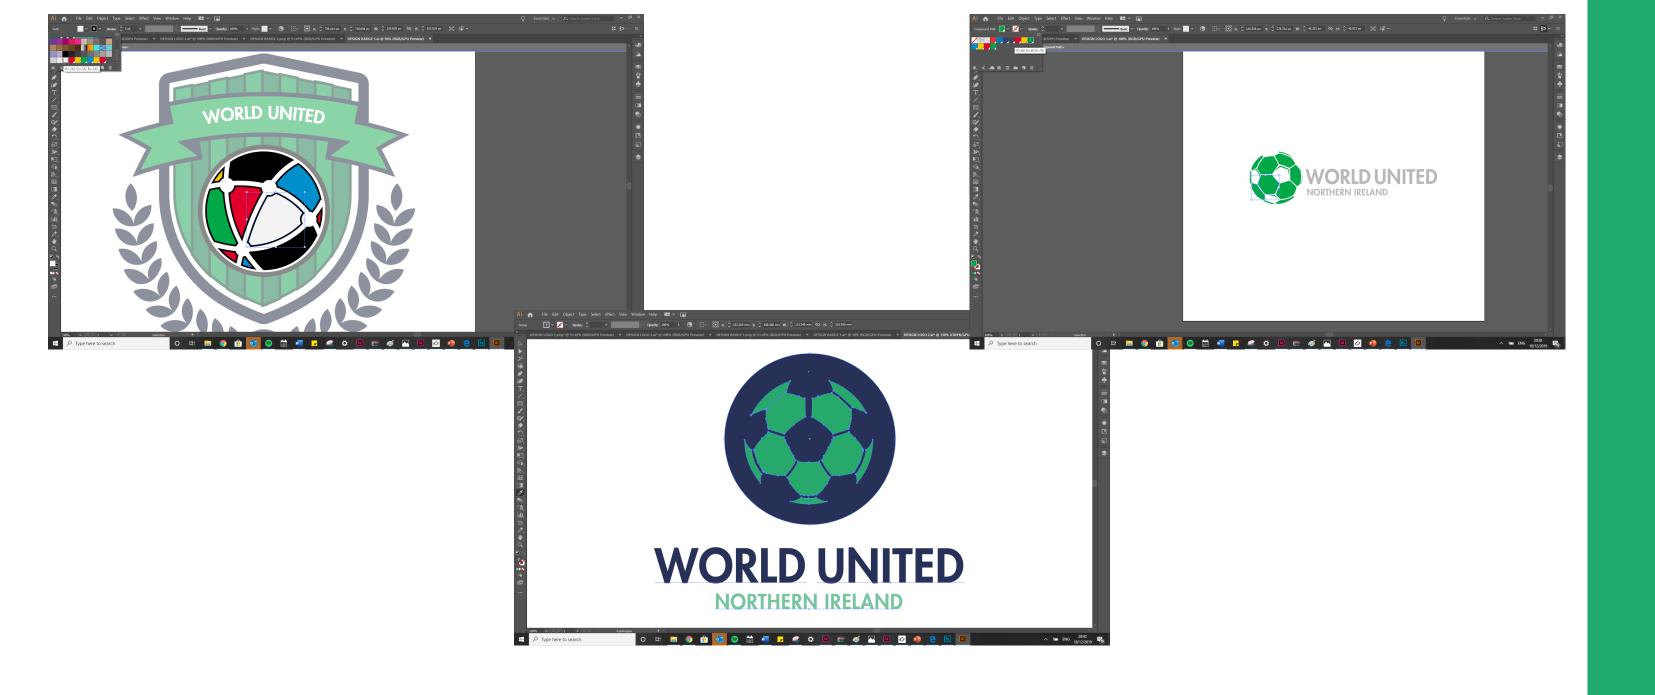

### DESIGN 1

### LOGO DESIGN

The first design I decided on the colour schemes from the Olympics as the main colour of the ball. This represented the internationalised ethos of World United.

Looking into other charities I decided used the laurel as like in UNICEF to represent World United welcoming refugees ans asylum seekers.

### LOGO DEVELOPMENT

I took inspiration from these ideas and used a template to develop my design. I used the IAF colour green and then a shade darker as the primary colour of the badge. I used a sports template for the badge to signify that it was a sports team.

# LOGO AND BADGE

Font: Futura Medium

# DESIGN 2

### LOGO DEVELOPMENT

Keeping to the global theme I decided to research into a blue earth theme that represented global community whilst still keeping green in the colour scheme. I created this colour scheme to be symbolic of the sea!

### LOGO DEVELOPMENT

I used a template that was circular like the globe. I used the earth and sea colours for this logo as well as adding the laurel element to the design.

https://www.freepik.com/free-vector/football-badges\_781012.ht-m#page=1&query=football%20badge&position=14

LOGO AND BADGE

# DESIGN 3

# LOGO DEVELOPMENT

The final logo was designed with a mix of the colours of the Olympics and a traditional football style badge. The badge is simplistic and versatile