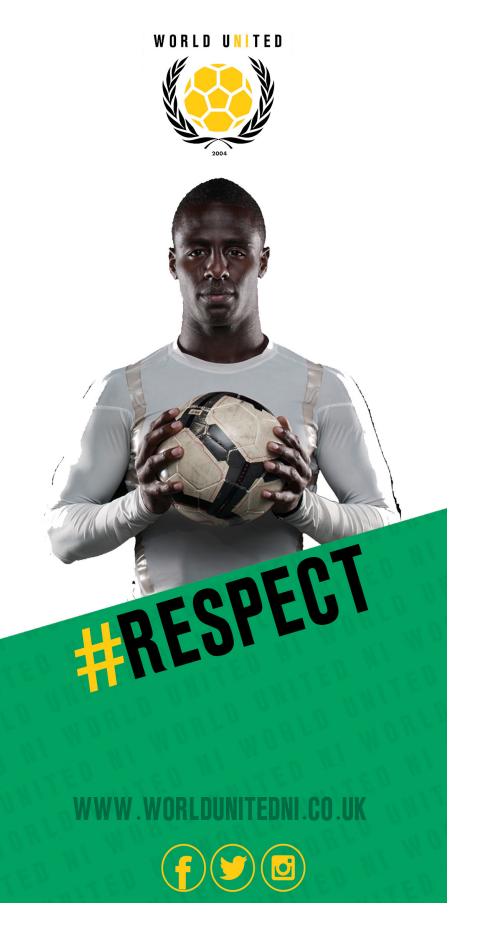

### PRIMARY BRAND COLOURS

The main colour scheme of World United in the new visual idenity is Green on Black/White. Print logo is to yellow as finalised from the pitch. These colours are commonly pitched throughout the project for a consistent atheistic.