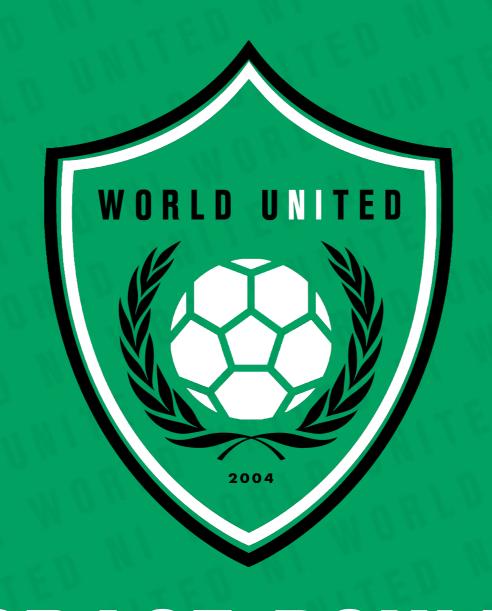

#### PITCH DAY

Based on the pitch the client went with Karolina's pitch with an alteration to the logo.

Paul felt that whilst my pitches were good that the logo and badge of the first design resembled much like a beach ball.

### PRIMARY BRAND COLOURS

The main colour scheme of World United in the new visual idenity is Green on Black/White. Print logo is to yellow as finalised from the pitch. These colours are commonly pitched throughout the project for a consistent atheistic.

### SHADES

RGB 1, 97, 59

These are the variations of green to be used through the brand. The middle green is the primary colour for World United based on the brief requirements to be the same colour as the kit, inspired by the green IFA use.

# NCAA UTAH UTES

NCAA Utah Utes is the primary heading font for all communications across World United. As this font resembles a football font I believe it matched well to World United's brand as a community football organisation

# Futura Medium Book Light

The primary body text is to be Futura as it is clear and modern. Using this typeface creates a vibrant and open visual identity, welcoming people into the organisation

WORLD UNITED