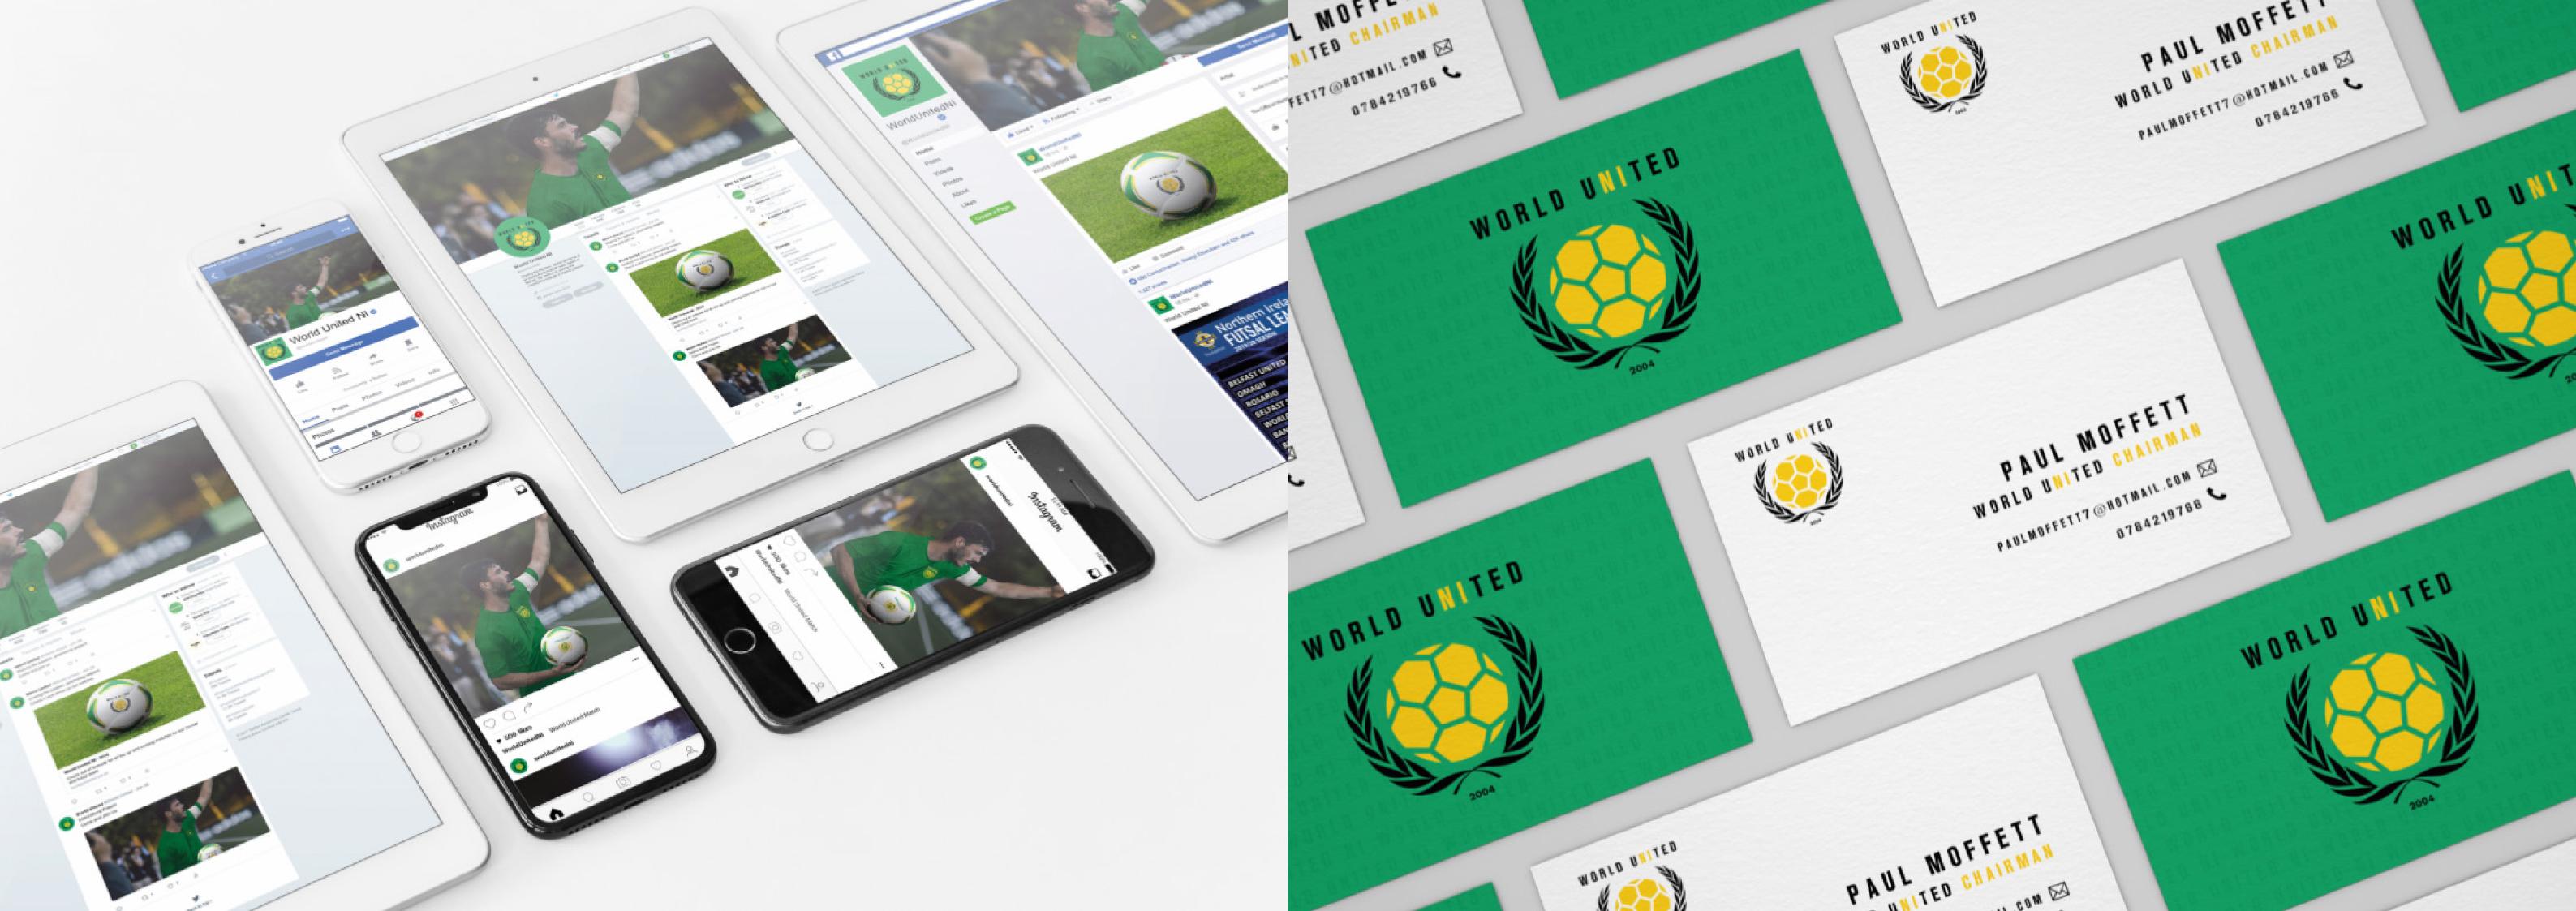

PLANNED DELIVERABLES

Given the degrading attention spans we will keep each video content relatively short. Furthermore we will provide the client with a variety of photographs of the team, individual players and games all of which can be used across social media platforms such as Facebook, Instagram and Twitter, which we will aim to create, update and then link on the new website.

#### Social Media

Social Media Platforms