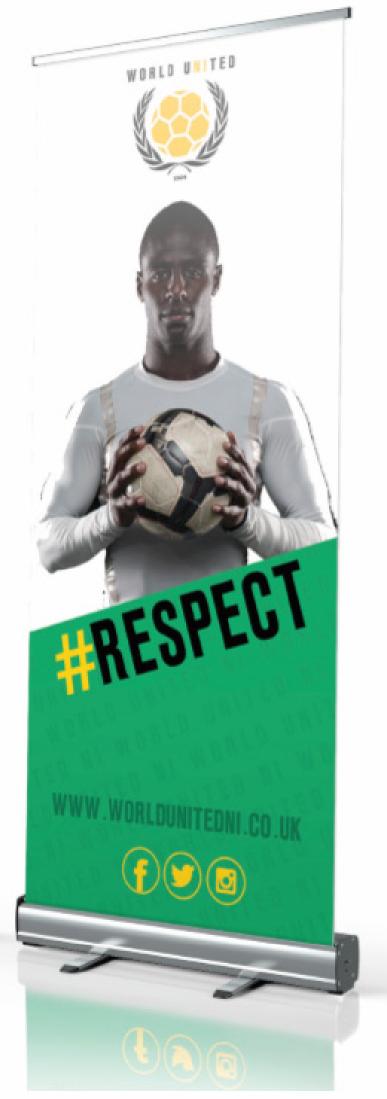

Going forward divided up improvements for the final pitch deck.

I was in charge of creating the annual report, buisness card, pop up banners and compliment slip.

### PRIMARY BRAND COLOURS

The main colour scheme of World United in the new visual idenity is Green on Black/White. Print logo is to yellow as finalised from the pitch. These colours are commonly pitched throughout the project for a consistent atheistic.