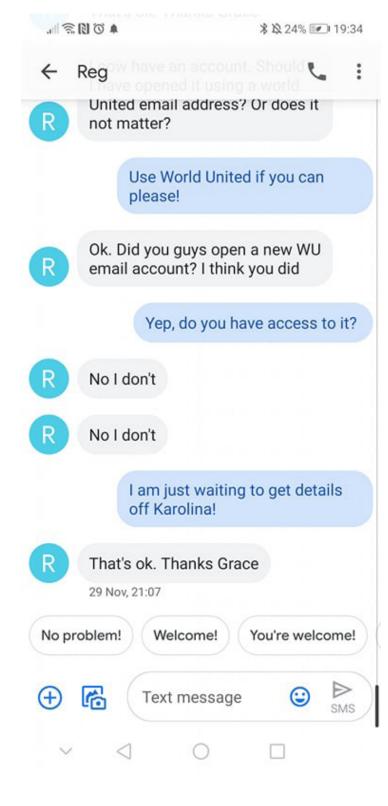

### SMS

I messaged Reg to guide him through how to set up hosting and took the lead for when Karolina was not available to set up the Website.