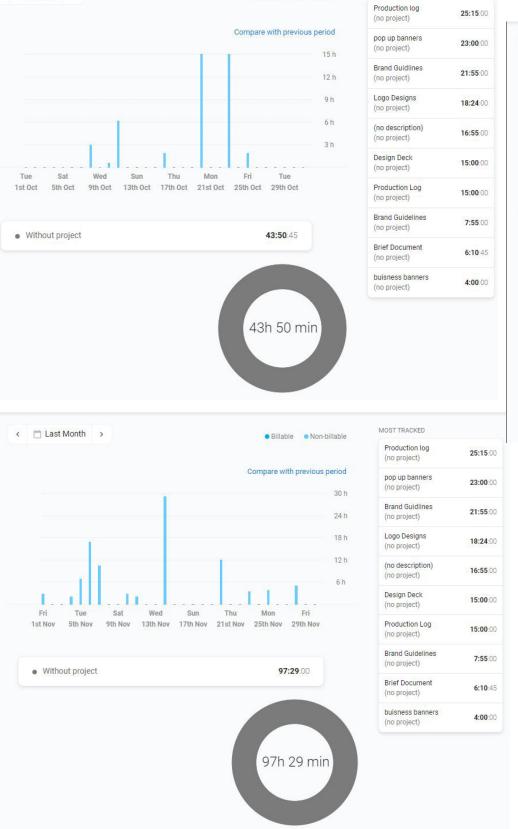

### TOGGL

Monthly breakdown of the hours I have done over the course of this project. Throughout this process I manage time through the Toogl. I seen a considerable spike in the prgress hours when we began to implement a to do list on Basecamp. The clear format allowed me to action and tick off items that needed to be completed and therefore I better managed my time in the second portion of the project.