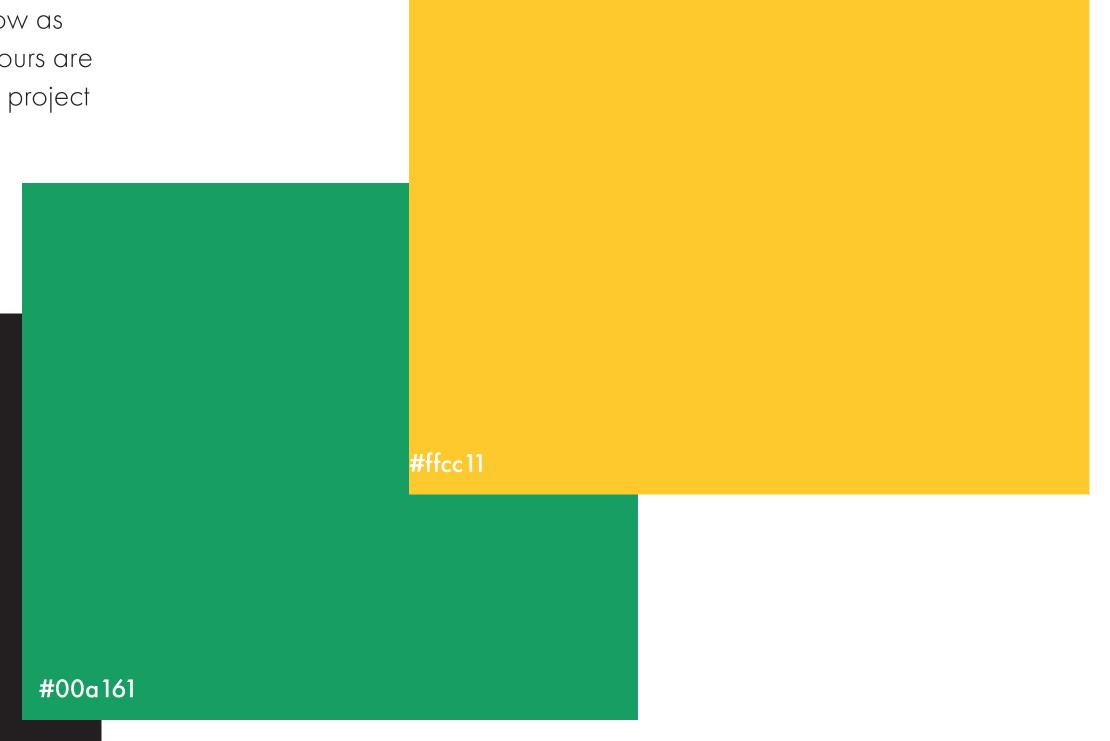

### PRIMARY BRAND COLOURS

The main colour scheme of World United in the new visual idenity is Green on Black/White. Print logo is to yellow as finalised from the pitch. These colours are commonly pitched throughout the project for a consistent atheistic.

### SHADES

RGB 1, 97, 59

These are the variations of green to be used through the brand. The middle green is the primary colour for World United based on the brief requirements to be the same colour as the kit, inspired by the green IFA use.