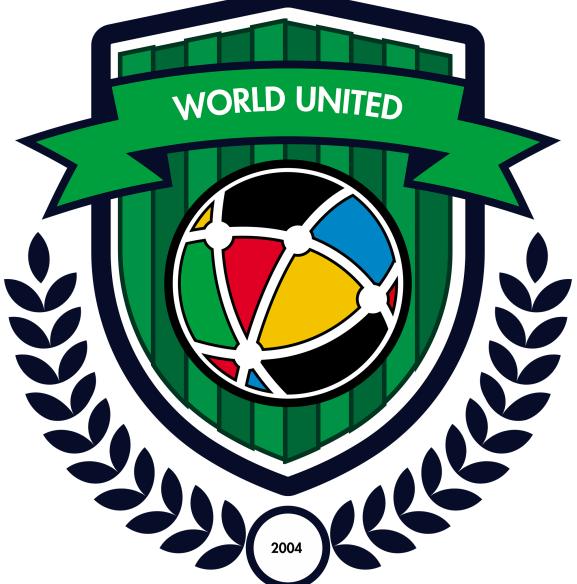

### LOGO DESIGN

The first design I decided on the colour schemes from the Olympics as the main colour of the ball. This represented the internationalised ethos of World United.

Looking into other charities I decided used the laurel as like in UNICEF to represent World United welcoming refugees ans asylum seekers.

### LOGO DEVELOPMENT

I took inspiration from these ideas and used a template to develop my design. I used the IAF colour green and then a shade darker as the primary colour of the badge. I used a sports template for the badge to signify that it was a sports team.

# LOGO AND BADGE

Font: Futura Medium

# LOGO DEVELOPMENT

The final logo was designed with a mix of the colours of the Olympics and a traditional football style badge. The badge is simplistic and versatile