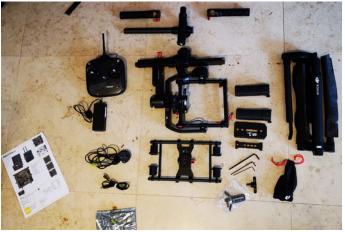

### Equiptment List for Production

2 Sony FS5 Cameras

1 Lighting Kit

1 Osmo Mobile

1 Ronin MX Gimbal (For 1

1 Zoom F4 Field Recorder

1 Panasonic AC90 kit

FS5)

2 Tripods for the Sony FS5s

1 Canon 50D

In order to complete this production we of course require equipment to make this possible, the idea behind using three different types of cameras is that each camera provides a different use for the types of shots that we need.

For example the Sony FS5 gives us the capability to shoot in 4K resolution and slow motion built in, this is incredibly useful for some of the more emotionally poignant shots, and although no one is technically proficient in using them to their full capability, we believe through some research we can use the camera efficiently.

The Panasonic AC90, although it produces quite a flat image, allows us to capture a wide frame which is especially crucial for shooting long shots of the crowds during the game and unlike the FS5 this is a camera we are proficient in using and as a result can produce clear footage with ease.

The Canon is perfect for ease of access and manoeuvrability, this allows us the get take footage incredibly quick without having to take time to set up like the bulkier cameras above, it also makes travelling to areas a lot more convenient if there is an important shot we need to get in a short time-frame, and the 35mm lens it comes with gives us the opportunity to capture more intimate shots at a shallow depth of field, creating and personal atmosphere in the videos.