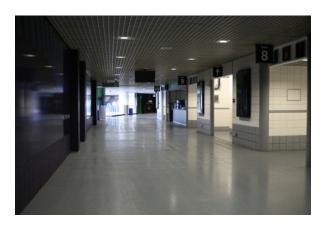

## Client Meeting

The initial meeting was changed due to unforeseen circumstances, therefore instead of meeting with Mark Brooks we instead meet with former Giants player Shane Johnson as he took us on a tour around the Odyssey Arena in order to get us familiar with the areas in which we were allowed to film, we were taken to the backstage areas were the players warm up before games, areas at ice-level where their own media staff film and even up in the executive boxes. During this tour, Shane was incredibly helpful with providing insight into the layout of a typical game night, this knowledge allowed us to get an idea of key shots and areas in which we could get the most interesting and fitting shots from.

With the information from Shane we then set out to take a number of recce photos

that would be used as part of our production briefs, these would also serve as reference images when it comes to producing the storyboard portion of the pre-production aspect of the project.