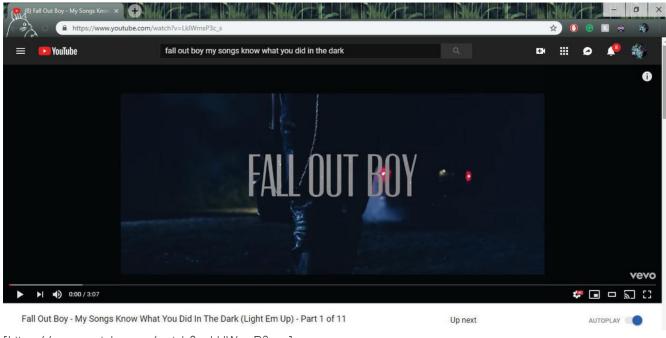

# Family Storyboard Video

The purpose of making this video, was to create a more engaging way of guiding the client through the storyboards before going into more detail with the paper storyboards afterwards. This quick 30 second video was cut to the beat of the song 'My Song Knows What You Did In The Dark' by Fallout Boy, a song used previously by the Giants, this we felt makes the video more engaging and the familiarity of the song, we believe will make it easier to envision as a result.

### **Existing Content Used**

As part of the pitch we decided to cut together the storyboards we created into short videos cut to songs that are featured in previous Belfast Giants games and are shown in the arena during game nights. For the family orientated video, I decided to cut the video to 'My Songs Know What You Did In The Dark' by Fall Out Boy, this song has a very high energy, especially in the chorus of the song so it helps to encapsulate the excitement and the atmosphere in the arena during a game. The underlying beat throughout the chorus

makes it a helpful song to cut to and the tone of the song can also be interpreted as the feeling a fan has during the game, periods of calm and concentration are echoed through the softer, more mellow tones in the song. Then of course the chorus matches the frantic pace of the action and the fans involvement in the game, the chanting, the dancing and the banging of drums are enhanced with the music.

[https://www.youtube.com/watch?v=LkIWmsP3c\_s]