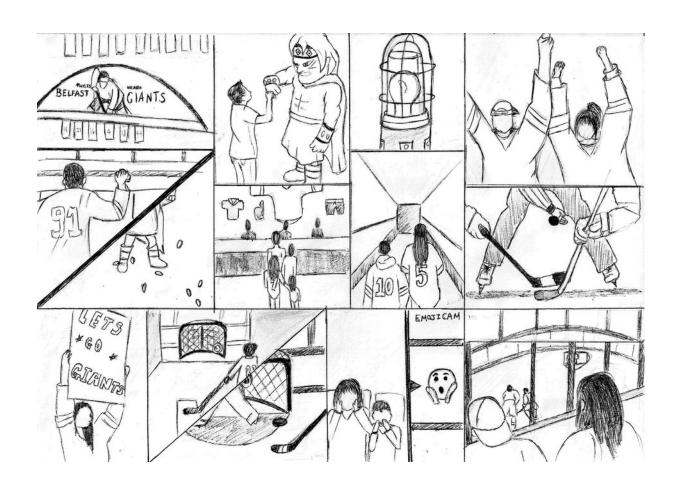

# Storyboards for Family Video

### Family Video

The idea behind the Family Video is to capture the essence and the excitement a young person feels when they come to see a Belfast Giants game, as I have been to Belfast Giants games since they were created in 2000, I drew a lot of the inspiration for this video form personal experiences over the past 18 years. Although I have not attended an ice hockey game in a few years so Lauren and I discussed the newer additions to a game night that I may have missed and may be beneficial to the video as a result.

This included new games that are played in between periods of play, the different types of 'fan-cams' that are in action throughout the games which the fans take part in, one of the newer additions to the game night is the interactive hockey experience that is up on the bridge during the games. These additions will be useful for showcasing the range of activities that are available for the children in the video.

### Shot List for Family Video

Instead of writing out my shot list for the video, I chose to look online to see if I could find a template to work off, I ended up finding Studio Binder. This site allowed me select exactly what I wanted to include in every shot, each section had a list of suggested shots, shot types, camera movement and types of audio that you could include. This site made this process a lot less time consuming than it would have been and even gave me shot types that I would not have thought of before.