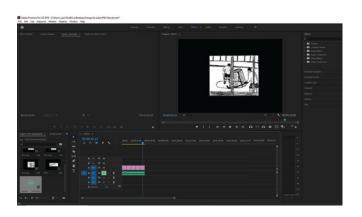

# POV Storyboard Video

# Family Storyboard Video

The purpose of making this video, was to create a more engaging way of guiding the client through the storyboards before going into more detail with the paper storyboards afterwards. This quick 30 second video was cut to the beat of the song 'My Song Knows What You Did In The Dark' by Fallout Boy, a song used previously by the Giants, this we felt makes the video more engaging and the familiarity of the song, we believe will make it easier to envision as a result.

### POV Storyboard Video

In the interest of time, I decided to cut Lauren's POV storyboard video as well, this time to Fallout Boy's 'Where Did The Party Go?'. In order to make these videos, I cropped every panel from both storyboards using Photoshop and imported the files into Premiere Pro. To try and make it more interesting we decided to use the motto used by the Giants, 'In the land of the Giants, everyone is equal' as we believed that this positive message can enhance both videos.