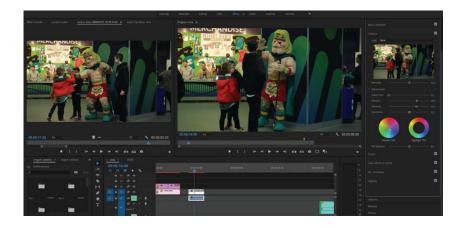

### Post-Production Write Up

To complete the post-production for the videos, the footage will be edited across the Adobe suite, using Premier Pro CC to compile, cut, stitch and mix the audio from the footage captured. During this initial editing process, After Effects CC will be utilised for integrating any graphics, graphic overlays and colour grading needed to create a concise and uniform visual style throughout the videos.

The advantage with using the Adobe Creative Cloud for the post-production, is that it allows seamless overlap between the different programmes throughout the editing process, this fluid synergy helps to work between any post-processing assets in After Effects and implementing them with the final cut in Premier Pro, this eases the overall work-flow and as a result, helps to reach the delivery dates on time.