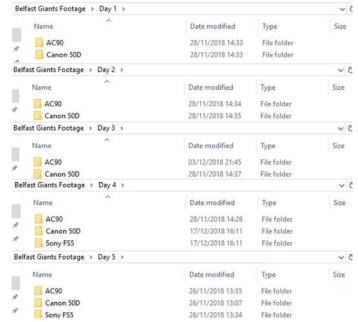

### Family Video

The idea behind the Family Video is to capture the essence and the excitement a young person feels when they come to see a Belfast Giants game, as I have been to Belfast Giants games since they were created in 2000, I drew a lot of the inspiration for this video form personal experiences over the past 18 years. Although I have not attended an ice hockey game in a few years so Lauren and I discussed the newer additions to a game night that I may have missed and may be beneficial to the video as a result.

This included new games that are played in between periods of play, the different types of 'fan-cams' that are in action throughout the games which the fans take part in, one of the newer additions to the game night is the interactive hockey experience that is up on the bridge during the games. These additions will be useful for showcasing the range of activities that are available for the children in the video.

### Shot List for Family Video

Instead of writing out my shot list for the video, I chose to look online to see if I could find a template to work off, I ended up finding Studio Binder. This site allowed me select exactly what I wanted to include in every shot, each section had a list of suggested shots, shot types, camera movement and types of audio that you could include. This site made this process a lot less time consuming than it would have been and even gave me shot types that I would not have thought of before.