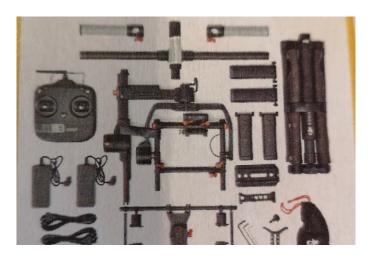

### Equiptment List for Production

2 Sony FS5 Cameras

1 Lighting Kit

1 Osmo Mobile

1 Ronin MX Gimbal (For 1

1 Zoom F4 Field Recorder

1 Panasonic AC90 kit

FS5)

2 Tripods for the Sony FS5s

1 Canon 50D

In order to complete this production we of course require equipment to make this possible, the idea behind using three different types of cameras is that each camera provides a different use for the types of shots that we need.

For example the Sony FS5 gives us the capability to shoot in 4K resolution and slow motion built in, this is incredibly useful for some of the more emotionally poignant shots, and although no one is technically proficient in using them to their full capability, we believe through some research we can use the camera efficiently.

The Panasonic AC90, although it produces quite a flat image, allows us to capture a wide frame which is especially crucial for shooting long shots of the crowds during the game and unlike the FS5 this is a camera we are proficient in using and as a result can produce clear footage with ease.

The Canon is perfect for ease of access and manoeuvrability, this allows us the get take footage incredibly quick without having to take time to set up like the bulkier cameras above, it also makes travelling to areas a lot more convenient if there is an important shot we need to get in a short time-frame, and the 35mm lens it comes with gives us the opportunity to capture more intimate shots at a shallow depth of field, creating and personal atmosphere in the videos.