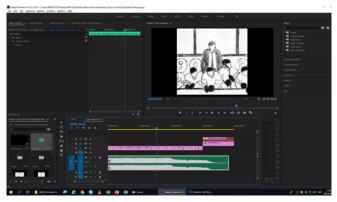

# POV Storyboard Video

# Family Storyboard Video

The purpose of making this video, was to create a more engaging way of guiding the client through the storyboards before going into more detail with the paper storyboards afterwards. This quick 30 second video was cut to the beat of the song 'My Song Knows What You Did In The Dark' by Fallout Boy, a song used previously by the Giants, this we felt makes the video more engaging and the familiarity of the song, we believe will make it easier to envision as a result.

### POV Storyboard Video

In the interest of time, I decided to cut Lauren's POV storyboard video as well, this time to Fallout Boy's 'Where Did The Party Go?'. In order to make these videos, I cropped every panel from both storyboards using Photoshop and imported the files into Premiere Pro. To try and make it more interesting we decided to use the motto used by the Giants, 'In the land of the Giants, everyone is equal' as we believed that this positive message can enhance both videos.