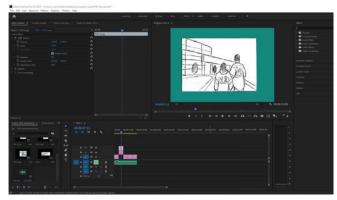

# POV Storyboard Video

# Family Storyboard Video

The purpose of making this video, was to create a more engaging way of guiding the client through the storyboards before going into more detail with the paper storyboards afterwards. This quick 30 second video was cut to the beat of the song 'My Song Knows What You Did In The Dark' by Fallout Boy, a song used previously by the Giants, this we felt makes the video more engaging and the familiarity of the song, we believe will make it easier to envision as a result.

### POV Storyboard Video

In the interest of time, I decided to cut Lauren's POV storyboard video as well, this time to Fallout Boy's 'Where Did The Party Go?'. In order to make these videos, I cropped every panel from both storyboards using Photoshop and imported the files into Premiere Pro. To try and make it more interesting we decided to use the motto used by the Giants, 'In the land of the Giants, everyone is equal' as we believed that this positive message can enhance both videos.