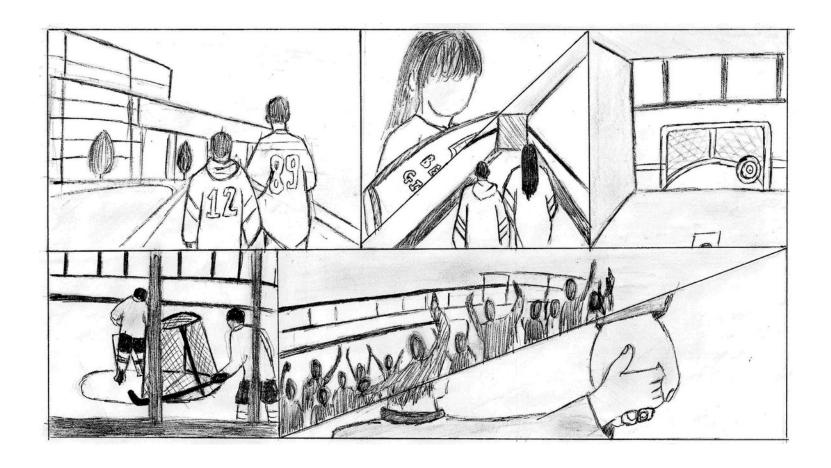

# Storyboards for Family Video

### Family Video

The idea behind the Family Video is to capture the essence and the excitement a young person feels when they come to see a Belfast Giants game, as I have been to Belfast Giants games since they were created in 2000, I drew a lot of the inspiration for this video form personal experiences over the past 18 years. Although I have not attended an ice hockey game in a few years so Lauren and I discussed the newer additions to a game night that I may have missed and may be beneficial to the video as a result.

This included new games that are played in between periods of play, the different types of 'fan-cams' that are in action throughout the games which the fans take part in, one of the newer additions to the game night is the interactive hockey experience that is up on the bridge during the games. These additions will be useful for showcasing the range of activities that are available for the children in the video.

### Shot List for Family Video

Instead of writing out my shot list for the video, I chose to look online to see if I could find a template to work off, I ended up finding Studio Binder. This site allowed me select exactly what I wanted to include in every shot, each section had a list of suggested shots, shot types, camera movement and types of audio that you could include. This site made this process a lot less time consuming than it would have been and even gave me shot types that I would not have thought of before.