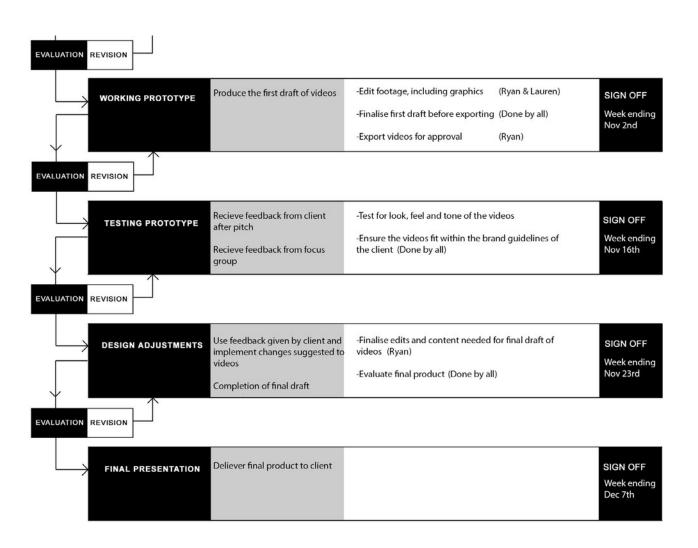

### Production Schedule

### **Production Schedule**

## Production Schedule Updated

Our initial production schedule was based around the possibility of filming over the Continental Cup alone as there is no confirmed filming dates with the client at this time therefore there is a high possibility that our schedule will change once the filming dates are confirmed in the coming days, hopefully this will not affect our schedule massively as a result. Therefore, we have drafted a slightly different production schedule in the event that the filming dates are to be confirmed or changed, the important thing to note is that our delivery date remains unchanged and we must work around any challenges throughout this project in order to meet the required date.