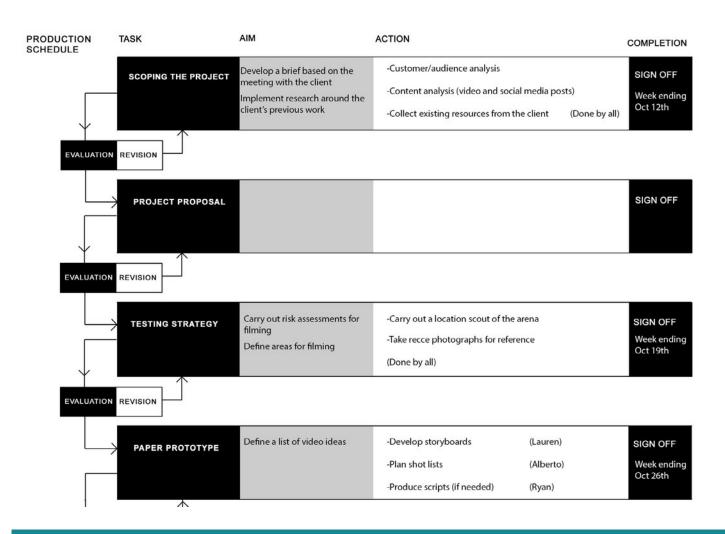

### Production Schedule

### **Production Schedule**

## Production Schedule Updated

Our initial production schedule was based around the possibility of filming over the Continental Cup alone as there is no confirmed filming dates with the client at this time therefore there is a high possibility that our schedule will change once the filming dates are confirmed in the coming days, hopefully this will not affect our schedule massively as a result. Therefore, we have drafted a slightly different production schedule in the event that the filming dates are to be confirmed or changed, the important thing to note is that our delivery date remains unchanged and we must work around any challenges throughout this project in order to meet the required date.