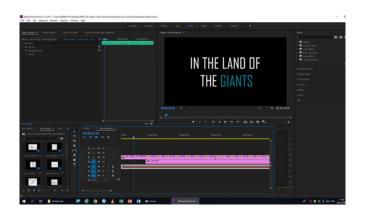

### POV Storyboard Video

In the interest of time, I decided to cut Lauren's POV storyboard video as well, this time to Fallout Boy's 'Where Did The Party Go?'. In order to make these videos, I cropped every panel from both storyboards using Photoshop and imported the files into Premiere Pro. To try and make it more interesting we decided to use the motto used by the Giants, 'In the land of the Giants, everyone is equal' as we believed that this positive message can enhance both videos.