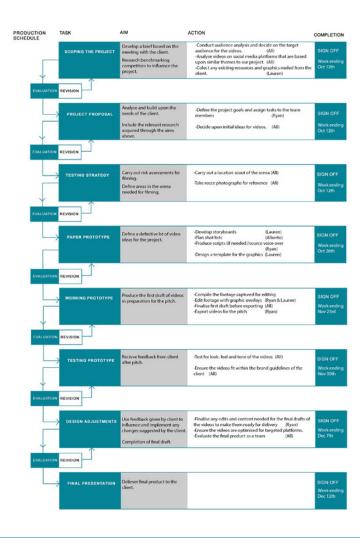

### Production Schedule

### **Production Schedule**

## Production Schedule Updated

Our initial production schedule was based around the possibility of filming over the Continental Cup alone as there is no confirmed filming dates with the client at this time therefore there is a high possibility that our schedule will change once the filming dates are confirmed in the coming days, hopefully this will not affect our schedule massively as a result. Therefore, we have drafted a slightly different production schedule in the event that the filming dates are to be confirmed or changed, the important thing to note is that our delivery date remains unchanged and we must work around any challenges throughout this project in order to meet the required date.