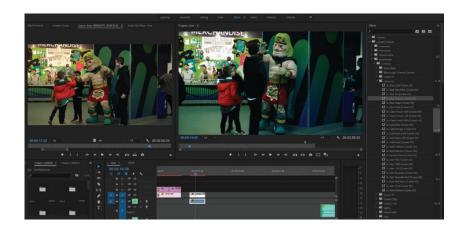

### Post-Production Write Up

To complete the post-production for the videos, the footage will be edited across the Adobe suite, using Premier Pro CC to compile, cut, stitch and mix the audio from the footage captured. During this initial editing process, After Effects CC will be utilised for integrating any graphics, graphic overlays and colour grading needed to create a concise and uniform visual style throughout the videos.

The advantage with using the Adobe Creative Cloud for the post-production, is that it allows seamless overlap between the different programmes throughout the editing process, this fluid synergy helps to work between any post-processing assets in After Effects and implementing them with the final cut in Premier Pro, this eases the overall work-flow and as a result, helps to reach the delivery dates on time.