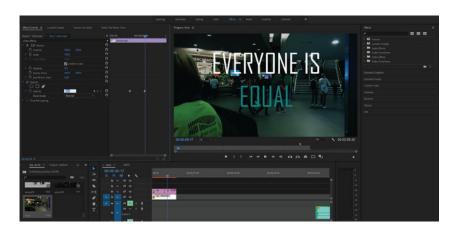

Training Arena: Dundonald International Ice Bowl

Uniform Colours: White, Red, Teal, Black

Mascot: Finn McCool

Motto: "In the land of the Giants, everyone is equal"

Tagline: "This is Belfast, We are Giants"

### POV Storyboard Video

In the interest of time, I decided to cut Lauren's POV storyboard video as well, this time to Fallout Boy's 'Where Did The Party Go?'. In order to make these videos, I cropped every panel from both storyboards using Photoshop and imported the files into Premiere Pro. To try and make it more interesting we decided to use the motto used by the Giants, 'In the land of the Giants, everyone is equal' as we believed that this positive message can enhance both videos.