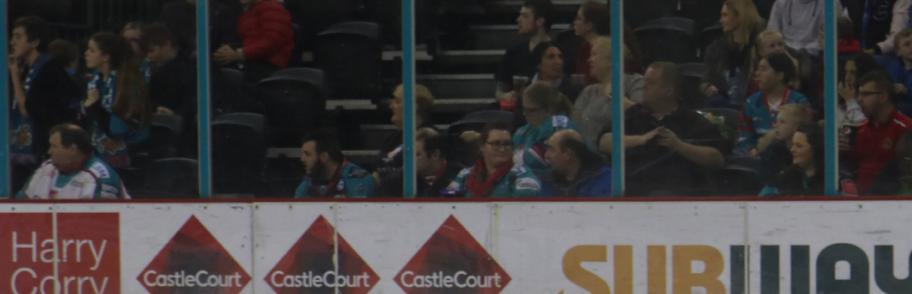

## Client Meeting

The initial meeting was changed due to unforeseen circumstances, therefore instead of meeting with Mark Brooks we instead meet with former Giants player Shane Johnson as he took us on a tour around the Odyssey Arena in order to get us familiar with the areas in which we were allowed to film, we were taken to the backstage areas were the players warm up before games, areas at ice-level where their own media staff film and even up in the executive boxes. During this tour, Shane was incredibly helpful with providing insight into the layout of a typical game night, this knowledge allowed us to get an idea of key shots and areas in which we could get the most interesting and fitting shots from.

With the information from Shane we then set out to take a number of recce photos

that would be used as part of our production briefs, these would also serve as reference images when it comes to producing the storyboard portion of the pre-production aspect of the project.

# Client Meeting-Recce Photographs