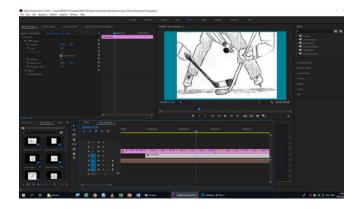

# POV Storyboard Video

# Family Storyboard Video

The purpose of making this video, was to create a more engaging way of guiding the client through the storyboards before going into more detail with the paper storyboards afterwards. This quick 30 second video was cut to the beat of the song 'My Song Knows What You Did In The Dark' by Fallout Boy, a song used previously by the Giants, this we felt makes the video more engaging and the familiarity of the song, we believe will make it easier to envision as a result.

### POV Storyboard Video

In the interest of time, I decided to cut Lauren's POV storyboard video as well, this time to Fallout Boy's 'Where Did The Party Go?'. In order to make these videos, I cropped every panel from both storyboards using Photoshop and imported the files into Premiere Pro. To try and make it more interesting we decided to use the motto used by the Giants, 'In the land of the Giants, everyone is equal' as we believed that this positive message can enhance both videos.