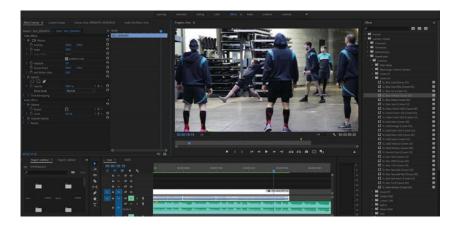

### Post-Production Write Up

To complete the post-production for the videos, the footage will be edited across the Adobe suite, using Premier Pro CC to compile, cut, stitch and mix the audio from the footage captured. During this initial editing process, After Effects CC will be utilised for integrating any graphics, graphic overlays and colour grading needed to create a concise and uniform visual style throughout the videos.

The advantage with using the Adobe Creative Cloud for the post-production, is that it allows seamless overlap between the different programmes throughout the editing process, this fluid synergy helps to work between any post-processing assets in After Effects and implementing them with the final cut in Premier Pro, this eases the overall work-flow and as a result, helps to reach the delivery dates on time.