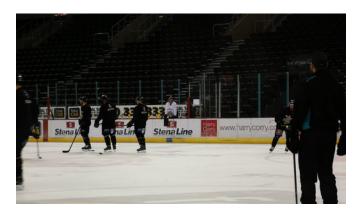

## Client Meeting

The initial meeting was changed due to unforeseen circumstances, therefore instead of meeting with Mark Brooks we instead meet with former Giants player Shane Johnson as he took us on a tour around the Odyssey Arena in order to get us familiar with the areas in which we were allowed to film, we were taken to the backstage areas were the players warm up before games, areas at ice-level where their own media staff film and even up in the executive boxes. During this tour, Shane was incredibly helpful with providing insight into the layout of a typical game night, this knowledge allowed us to get an idea of key shots and areas in which we could get the most interesting and fitting shots from.

With the information from Shane we then set out to take a number of recce photos

that would be used as part of our production briefs, these would also serve as reference images when it comes to producing the storyboard portion of the pre-production aspect of the project.

The Giants were actually scheduled to practice during our visit, this gave us the opportunity to take some sample video and photography of the Giants mid-action which I found quite useful as I have never had the experience of filming any kind of sport previously and though it was brief I found shooting something that fast paced would be challenging but not impossible.

# Client Meeting-Photographs