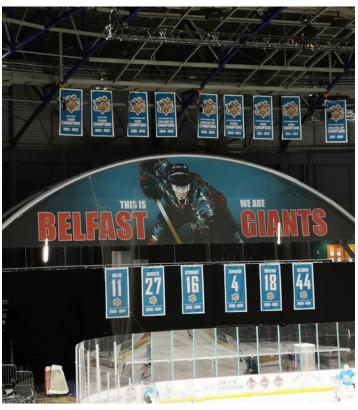

Training Arena: Dundonald International Ice Bowl

Uniform Colours: White, Red, Teal, Black

Mascot: Finn McCool

Motto: "In the land of the Giants, everyone is equal"

Tagline: "This is Belfast, We are Giants"

#### Banners

When it came time to create graphics to use in the videos Lauren and I sat down and discussed what would be appropriate to create while adhering to the theme of ice hockey.

We ended up creating a number of banners that would be accompanying interviews with the players and managers, three variations were chosen to work with different types of footage. The teal we used is taken directly from the Belfast Giants logo to comply with the overall visual style.