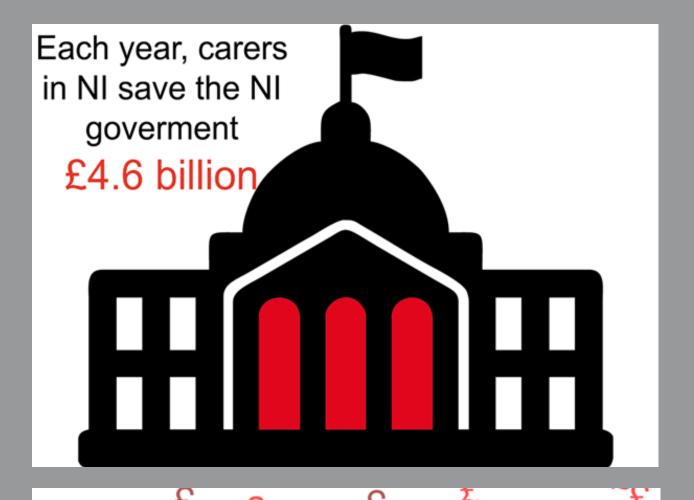

Each year, carers in NI save the NI government

£4.6 billion

15% of the NI work force are carers which is around 120,000 people.

# Each year, carers in NI save the NI government

£4.6 Billion