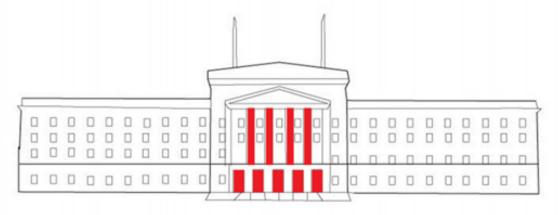

The hardest thing about the motion graphic was the moving ribbon in the shape of the careers NI logo, I had to watch many tutorials to teach myself on how to make the motion graphic. The link below was the most used full and step by step guide to making this. I had to draw out the shape roughly, make trim paths and adjust the start and end timing of the line moving then love the points of the shape to make it more presentable. The timing also had to match the sounds track so I matched the trim path timing with the sound.

Careers NI logo is an over crossing ribbon, so I had to ensure the design of the ribbons was once piece that needed to move cohesively.

https://www.youtube.com/watch?v=BYWGWATVWVI

For filimg for both the summit and the group meeting we had to fill out the risk assesments to rent out the equipment. We went over each risk that may happned while filming and ensure we new how to prevent these from happening.