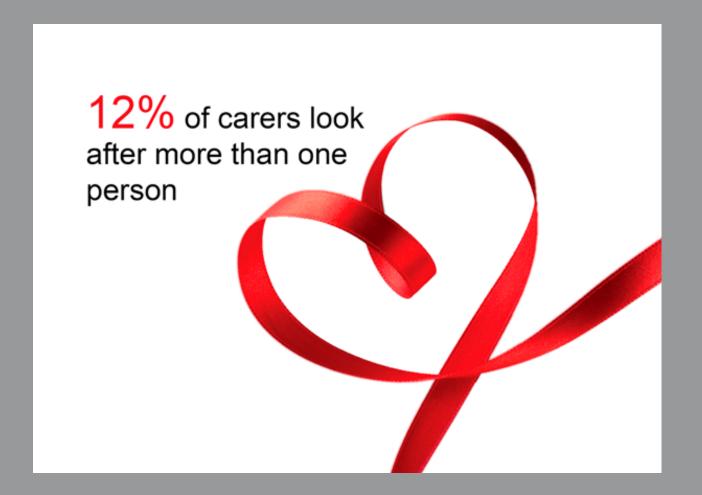

8-9   | Editing                                         | Begin filming process By end of week 8 have the video and motion graphic edited and ready to show client | Niamh editing the footage captured Lisa & Kelsey starts the Motion infographic                                             |
| 10-11 | Design Adjustments                              | Meeting with client<br>Get feedback from the<br>client                                                   | Everyone Go back on our work and adjust our video piece to meet the clients needs                                          |









Each year, carers in NI save the NI government

£4.6 billion











15% of the NI work force are carers which is around 120,000 people.













# 12% of carers look after more than one person











# 15% of the NI workforce are carers



12% of carers look after more than one person







### The Designs & The Story Boards

Once the first set of design were finished, I made the first design deck that had colours from the branding guide lines and a blue secondary colour palette, as this give more colour options for the project. We them met as a group with Adrian and Claire to go over the design and pick out which we liked best from each piece of work. My designs all had corrections from the feedback which was great as I was then able to eliminate designs that didn't suit and work on the best ones for each fact. Kelsey's colour palette was picked as the best options of a secondary choice. This meant I went back and used the three colours in my graphics that were picked to bring to