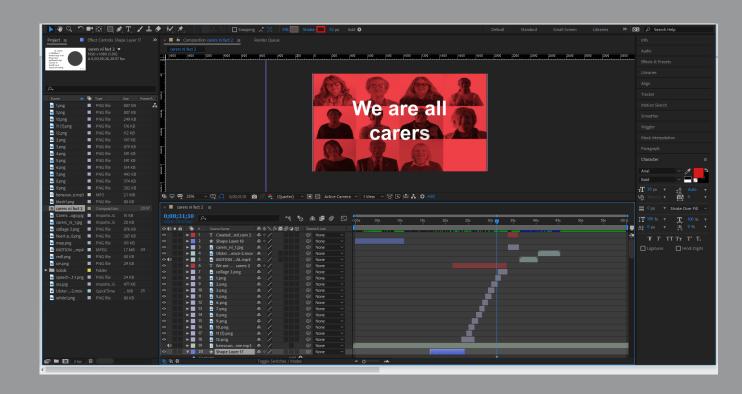

We will capture footage of people who already identify as well as something else that they think identifies who they are. We will ask them a few questions about themselves and in the end, have a short clip of the individual being interviewed saying such phrases as "I'm a mum, I'm a bank manager, but I'm also a carer." This will be repeated with several other participants to create a short, snappy video that can be used as a social media campaign.

#### Video

For the video, we are setting out to create and 2-3-minute piece where we show carers stated 3 things about them and that they are also carers. We will be filing on AC90 cameras and using a 3-piece light set up. We will provide a white backdrop for the interviews as during out client meeting this was brought up in the discussion of the videos aesthetic. We will write a short brief for the carers who will be in the video on what to say about themselves.

#### Motion Graphic

This will be a 30 second – 1 minute motion graphic on the statistics and facts about Carers NI, we want to include enough information while also keeping it short and snappy so that the viewer doesn't lose interest. We will be keeping with the brand guide lines when creating this motion graphic; fonts, house style and colours.