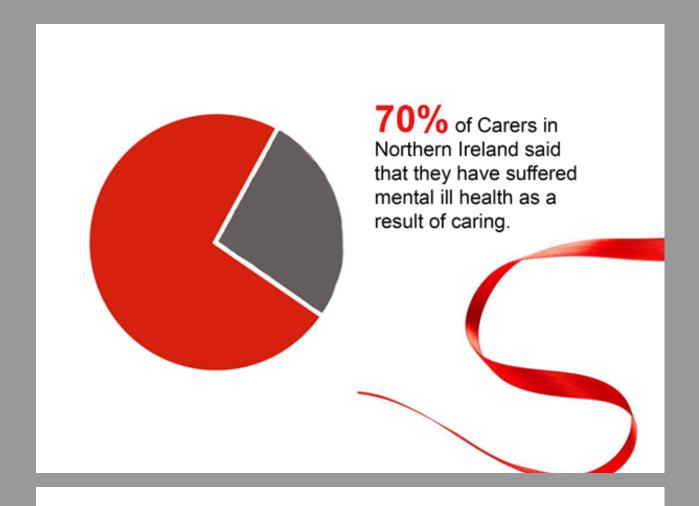

# EACH YEAR, CARERS IN NI SAVE THE NI GOVERNMENT

£4.6 BILLION

70% OF CARERS IN
NORTHERN IRELAND
SAID THAT THEY
SUFFERED MENTAL ILL
HEALTH AS A RESULT OF
CARING

# INFOGRAPHIC DESIGN DECK

70% of Carers in Northern Ireland said that they suffered mental ill health as a result of caring