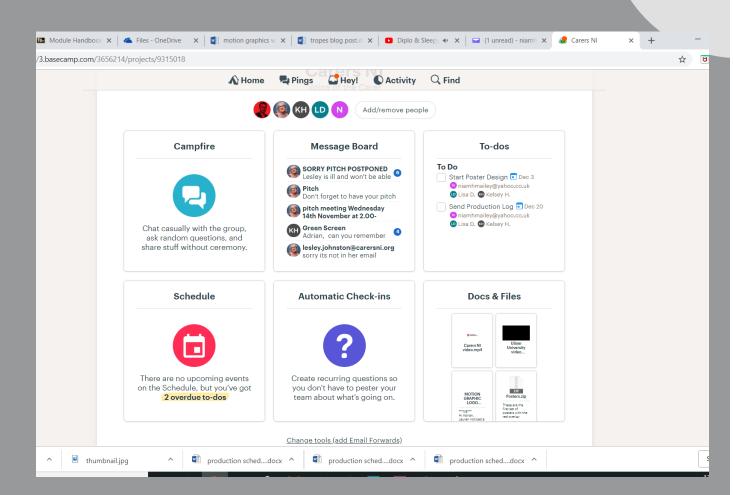

#### The Brief

Once we got the files from Lesley this started us with creating the brief. We had our seconds team meeting where we drew up the project- production schedule, which meant everyone could track how the project was going and if we were on time with each piece of work.

### **Producton Schedule**

### Week / Task / Aim / Action

| 2     | Scoping the project Meeting the client          | from the information                                                                                     | Kelsey Research the client Niamh Research the audience Lisa Begin brief write up Everyone Research Statistics              |
|-------|-------------------------------------------------|----------------------------------------------------------------------------------------------------------|----------------------------------------------------------------------------------------------------------------------------|
| 3     | Project proposal                                | Finalise brief Look at similar organisations and research in detail what works                           | for motion infographic  Everyone review brief to be able to present to client                                              |
| 4-5   | Similar Agencies<br>Research                    | Finalise statistics and data that will be used in our motion graphic                                     | Everyone Create a detailed analysis of 3 other similar organisations each Everyone plan storyboards for motion infographic |
| 6     | Paper Prototype<br>(Week 6) Meet with<br>Client | Start creation of motion graphic                                                                         | Niamh create Storyboards of<br>video and motion infographic<br>Kelsey Risk Assessment's<br>Lisa Write Script               |
| 7     | Working Prototype                               | Build Mock-ups<br>Present storyboard and<br>mock up designs to<br>client                                 | Everyone attend client meeting and present ideas Everyone Take AC90 camera kit out Everyone Capture footage of the carers  |
| 8-9   | Editing                                         | Begin filming process By end of week 8 have the video and motion graphic edited and ready to show client | Niamh editing the footage captured Lisa & Kelsey starts the Motion infographic                                             |
| 10-11 | Design Adjustments                              | Meeting with client<br>Get feedback from the<br>client                                                   | Everyone Go back on our work and adjust our video piece to meet the clients needs                                          |