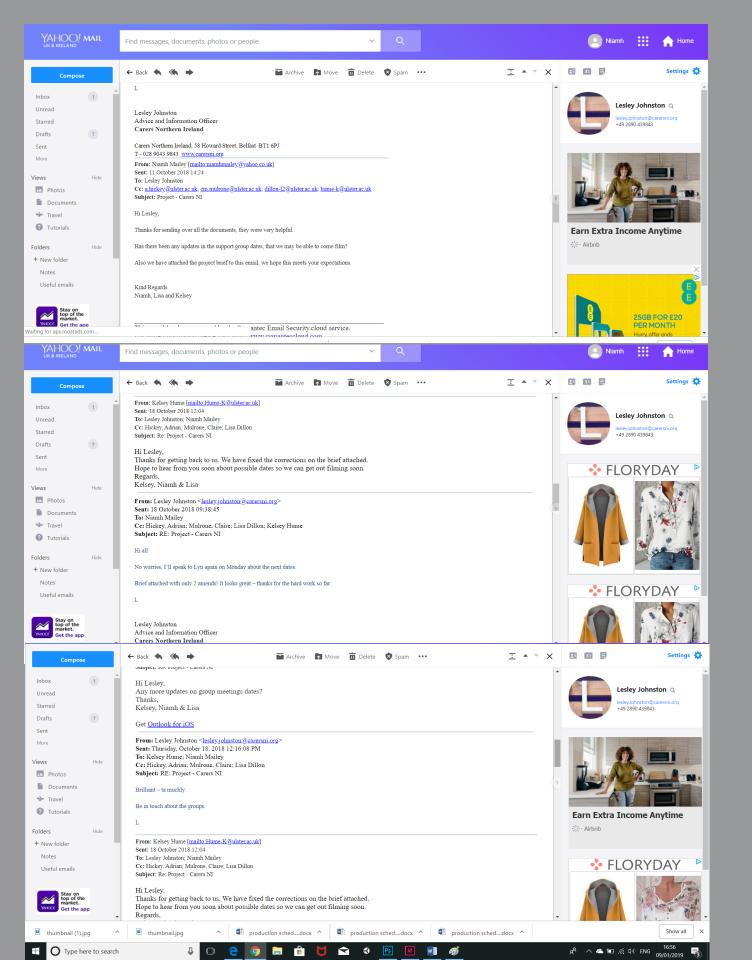

We finished the meeting with gathering all what the client wanted to see in the brief and overall project, we had asked Lesley to email us over all of the information for motion graphic, confirmation on groups to film and all of the current branding for Carers in so we can start work as soon as we have everything from her.

Once the brief was completed, we had it looked over by the module lecture and Claire for any changes or re-writes, thankfully our brief was fine and didn't need any corrections therefore we were then able to send the PDF of the brief to our client and waited for the feedback. Lesley was great and got back to us with in a few days with a spelling error, apart from that the brief was everything she had expected and give us the go ahead to start creating designs for the motion graphic, video and poster to present to her at our next meeting.