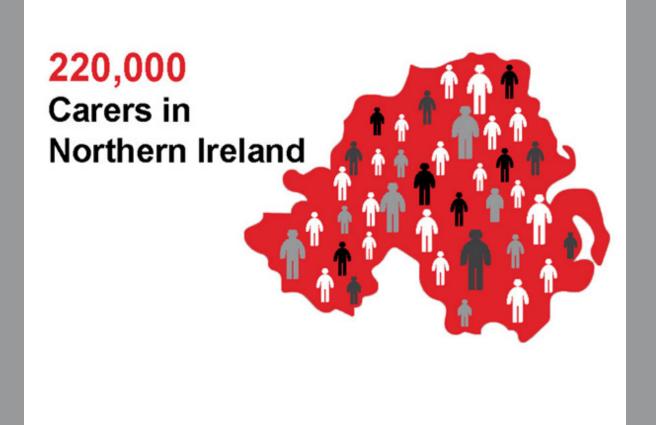

Each year, carers in NI save the NI government

£4.6 billion

15% of the NI work force are carers which is around 120,000 people.