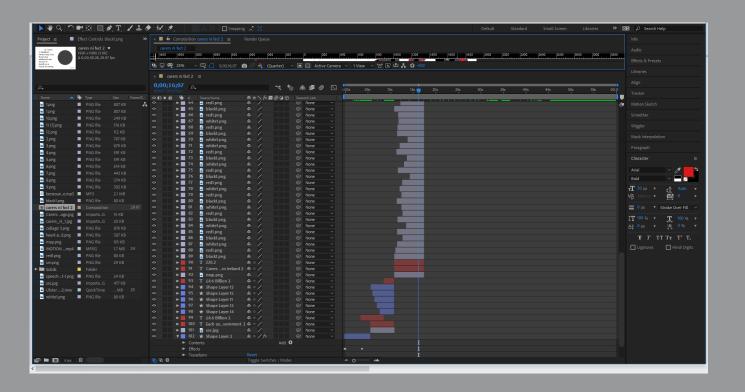

When we arrived, Lesley took us to a room beside the summit that we could set up, as we were a team member down it did take us longer to set up the filing set (green screen) and the equipment.

To create my motion graphic, I used Adobe after effects and Photoshop to edit and create images, and graphics for the video. I started with each fact and going off the brief and story boards that were approved by Lesley I started creating each graphic fact by fact. As the clips where going to be used video and individual clips I saved each fact as a separate composition therefore would be easy to transfer and send to Lesley to use on the social media and websites.

### The Designs & The Story Boards

Looking back on our production schedule we can see that we are on track with the project and now we go and start working of out designs, as I am doing the motions graphic, I start to come up with idea for each of the facts that Lesley sent over. Sticking with the brand guide lines and colour scheme here you can see example that I did with the primary colour palette.