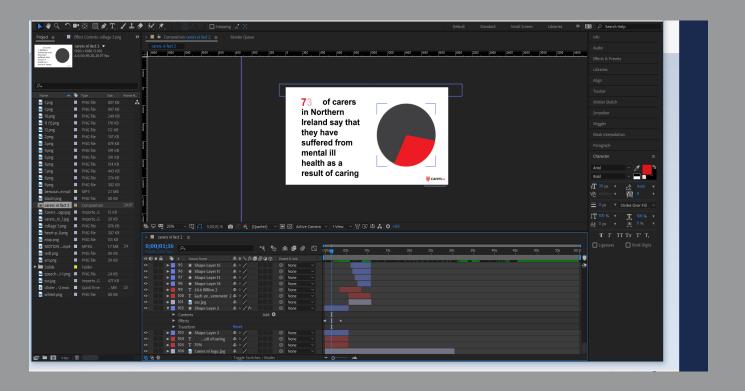

When we arrived, Lesley took us to a room beside the summit that we could set up, as we were a team member down it did take us longer to set up the filing set (green screen) and the equipment.

To create my motion graphic, I used Adobe after effects and Photoshop to edit and create images, and graphics for the video. I started with each fact and going off the brief and story boards that were approved by Lesley I started creating each graphic fact by fact. As the clips where going to be used video and individual clips I saved each fact as a separate composition therefore would be easy to transfer and send to Lesley to use on the social media and websites.

#### Motion Graphic

This will be a 30 second – 1 minute motion graphic on the statistics and facts about Carers NI, we want to include enough information while also keeping it short and snappy so that the viewer doesn't lose interest. We will be keeping with the brand guide lines when creating this motion graphic; fonts, house style and colours.