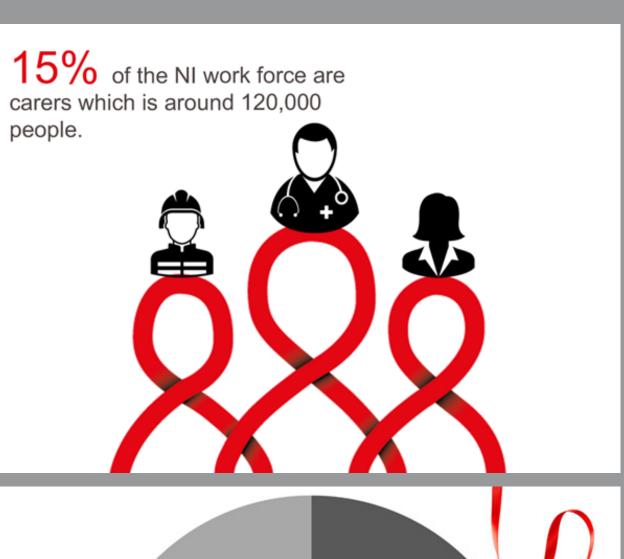

Each year, carers in NI save the NI government

£4.6 billion

15% of the NI work force are carers which is around 120,000 people.

# 15% of the NI workforce are carers

12% of carers look after more than one person