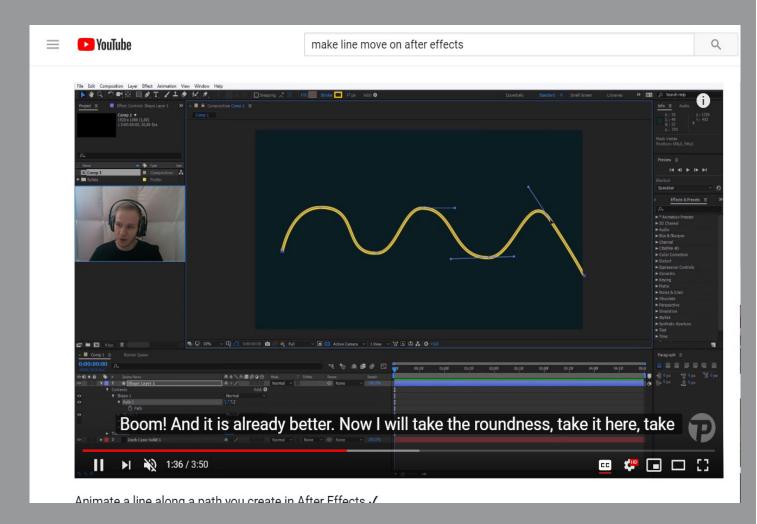

The hardest thing about the motion graphic was the moving ribbon in the shape of the careers NI logo, I had to watch many tutorials to teach myself on how to make the motion graphic. The link below was the most used full and step by step guide to making this. I had to draw out the shape roughly, make trim paths and adjust the start and end timing of the line moving then love the points of the shape to make it more presentable. The timing also had to match the sounds track so I matched the trim path timing with the sound.

Careers NI logo is an over crossing ribbon, so I had to ensure the design of the ribbons was once piece that needed to move cohesively.

https://www.youtube.com/watch?v=BYWGWATVWVI

For filimg for both the summit and the group meeting we had to fill out the risk assesments to rent out the equipment. We went over each risk that may happned while filming and ensure we new how to prevent these from happening.