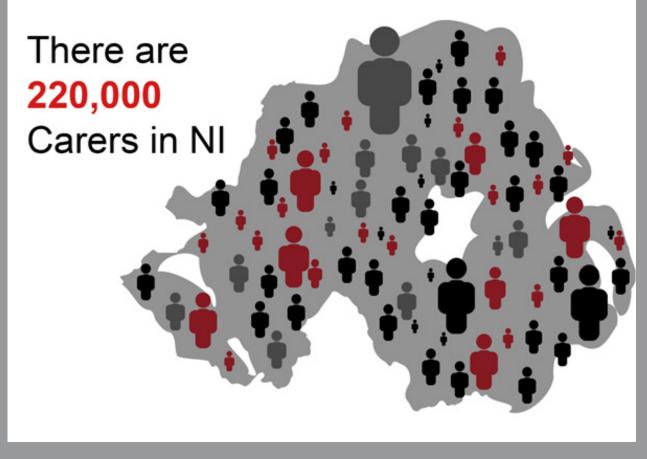

Each year, carers in NI save the NI government

£4.6 billion

15% of the NI work force are carers which is around 120,000 people.