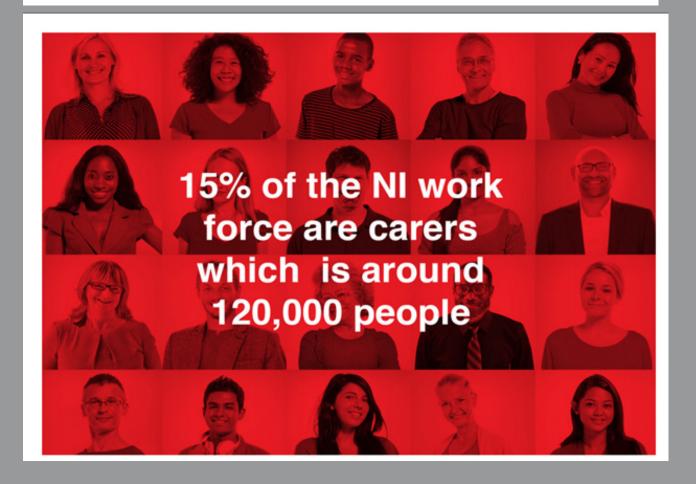

Each year, carers in NI save the NI government

£4.6 billion

15% of the NI work force are carers which is around 120,000 people.

# 15% of the NI workforce are carers

12% of carers look after more than one person