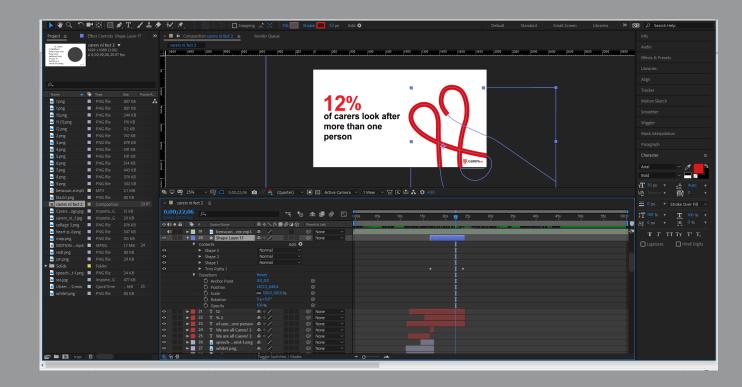

#### Motion Graphic

This will be a 30 second – 1 minute motion graphic on the statistics and facts about Carers NI, we want to include enough information while also keeping it short and snappy so that the viewer doesn't lose interest. We will be keeping with the brand guide lines when creating this motion graphic; fonts, house style and colours.

# 12% of carers look after more than one person

When we arrived, Lesley took us to a room beside the summit that we could set up, as we were a team member down it did take us longer to set up the filing set (green screen) and the equipment.

To create my motion graphic, I used Adobe after effects and Photoshop to edit and create images, and graphics for the video. I started with each fact and going off the brief and story boards that were approved by Lesley I started creating each graphic fact by fact. As the clips where going to be used video and individual clips I saved each fact as a separate composition therefore would be easy to transfer and send to Lesley to use on the social media and websites.

The hardest thing about the motion graphic was the moving ribbon in the shape of the careers NI logo, I had to watch many tutorials to teach myself on how to make the motion graphic. The link below was the most used full and step by step guide to making this. I had to draw out the shape roughly, make trim paths and adjust the start and end timing of the line moving then love the points of the shape to make it more presentable. The timing also had to match the sounds track so I matched the trim path timing with the sound.

Careers NI logo is an over crossing ribbon, so I had to ensure the design of the ribbons was once piece that needed to move cohesively.

https://www.youtube.com/watch?v=BYWGWATVWVI

For filimg for both the summit and the group meeting we had to fill out the risk assesments to rent out the equipment. We went over each risk that may happned while filming and ensure we new how to prevent these from happening.