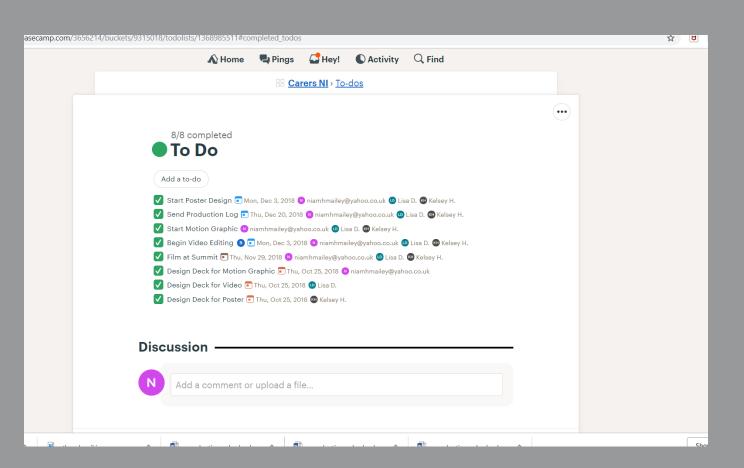

### Week / Task / Aim / Action

| 2     | Scoping the project Meeting the client          | from the information                                                                                     | Kelsey Research the client Niamh Research the audience Lisa Begin brief write up Everyone Research Statistics              |
|-------|-------------------------------------------------|----------------------------------------------------------------------------------------------------------|----------------------------------------------------------------------------------------------------------------------------|
| 3     | Project proposal                                | Finalise brief Look at similar organisations and research in detail what works                           | for motion infographic  Everyone review brief to be able to present to client                                              |
| 4-5   | Similar Agencies<br>Research                    | Finalise statistics and data that will be used in our motion graphic                                     | Everyone Create a detailed analysis of 3 other similar organisations each Everyone plan storyboards for motion infographic |
| 6     | Paper Prototype<br>(Week 6) Meet with<br>Client | Start creation of motion graphic                                                                         | Niamh create Storyboards of<br>video and motion infographic<br>Kelsey Risk Assessment's<br>Lisa Write Script               |
| 7     | Working Prototype                               | Build Mock-ups<br>Present storyboard and<br>mock up designs to<br>client                                 | Everyone attend client meeting and present ideas Everyone Take AC90 camera kit out Everyone Capture footage of the carers  |
| 8-9   | Editing                                         | Begin filming process By end of week 8 have the video and motion graphic edited and ready to show client | Niamh editing the footage captured Lisa & Kelsey starts the Motion infographic                                             |
| 10-11 | Design Adjustments                              | Meeting with client<br>Get feedback from the<br>client                                                   | Everyone Go back on our work and adjust our video piece to meet the clients needs                                          |