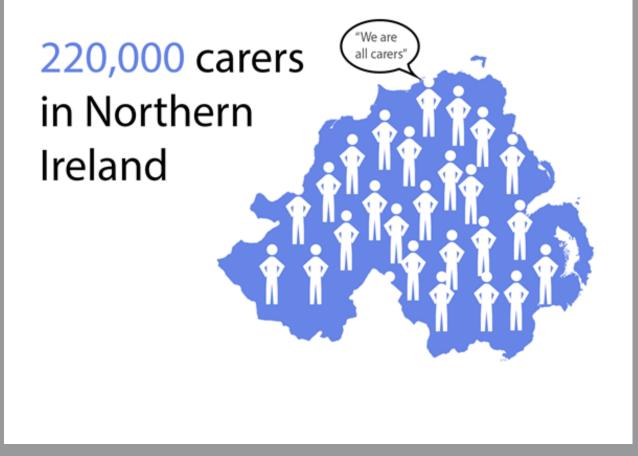

Each year, carers in NI save the NI government

£4.6 billion

15% of the NI work force are carers which is around 120,000 people.

# 15% of the NI workforce are carers

12% of carers look after more than one person