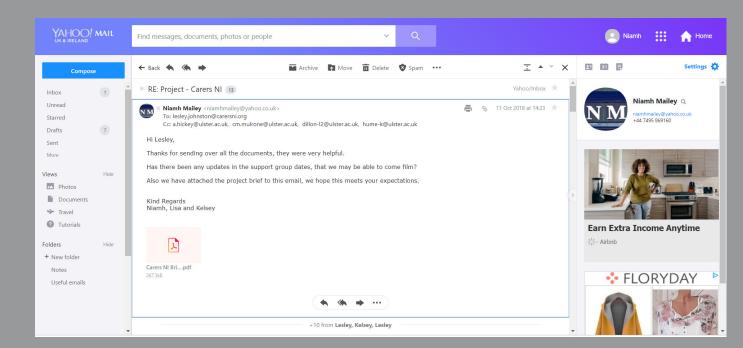

We finished the meeting with gathering all what the client wanted to see in the brief and overall project, we had asked Lesley to email us over all of the information for motion graphic, confirmation on groups to film and all of the current branding for Carers in so we can start work as soon as we have everything from her.

Once the brief was completed, we had it looked over by the module lecture and Claire for any changes or re-writes, thankfully our brief was fine and didn't need any corrections therefore we were then able to send the PDF of the brief to our client and waited for the feedback. Lesley was great and got back to us with in a few days with a spelling error, apart from that the brief was everything she had expected and give us the go ahead to start creating designs for the motion graphic, video and poster to present to her at our next meeting.