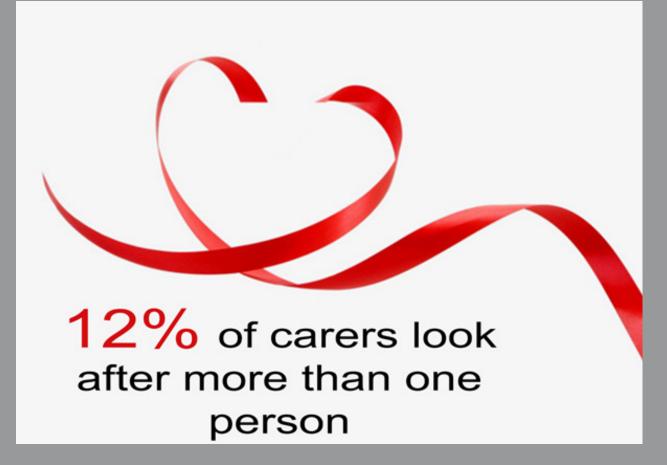

# 15% of the NI workforce are carers

12% of carers look after more than one person