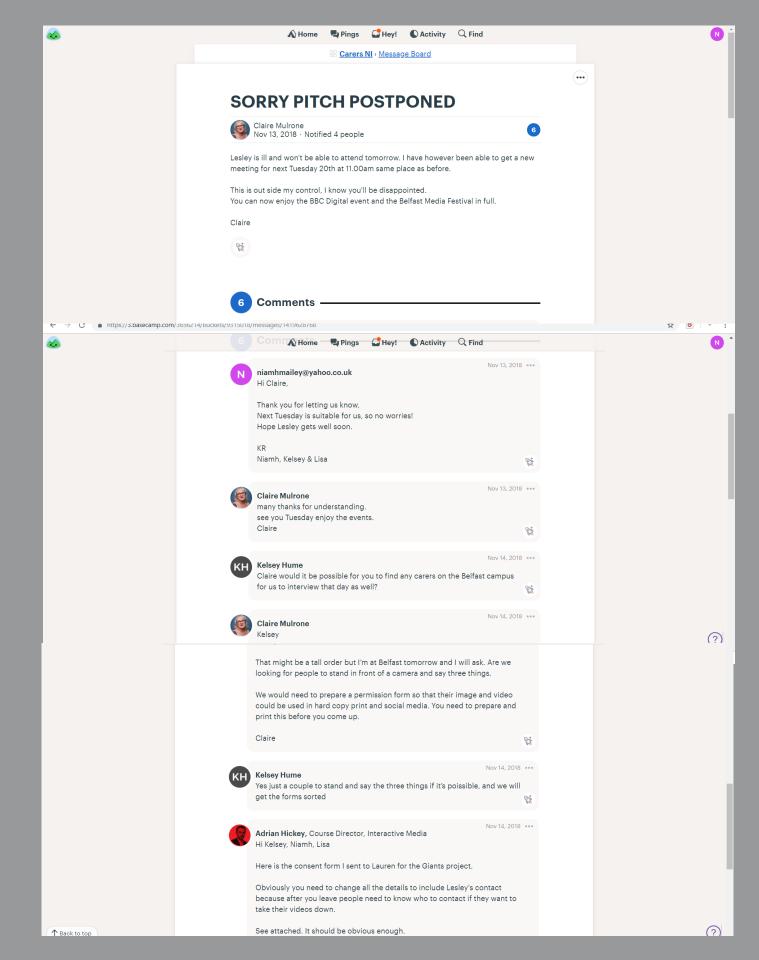

### Final Meeting & Design Deck

These designs where then put into the final design deck to show Lesley in our upcoming meeting. When we met with Lesley and Claire at the Carers NI headquarters, we each presented our work (me with the motion graphic), I explain how each of the motion graphics would play out and the sound that we would be using. Lesley approved all the designs however didn't like the colour scheme and wasn't sure about the font if it could be used. As filing was a group activity, I addressed some of the problems that we had encountered while filming at the group meeting in Antrim.

Our first session filming was good as all three team members had a role; Me on the camera, Lisa on Photography and Kelsey on Mic/ Sound. On our part we where fully prepared but the only thing we could have done better was to have written consent forms for the carers, we overcame that issues by filming the carers giving us consent by stating their name and that it was ok for us to use the footage to publish online and print.

We discussed the summit and organised booked a room for filming so there will be no interruptions during filming time and it would be easy for carer to come in and out during the summit event. We then drew up some consent forms however Lesley said that she will see if Carer NI have their own that they wanted to use.