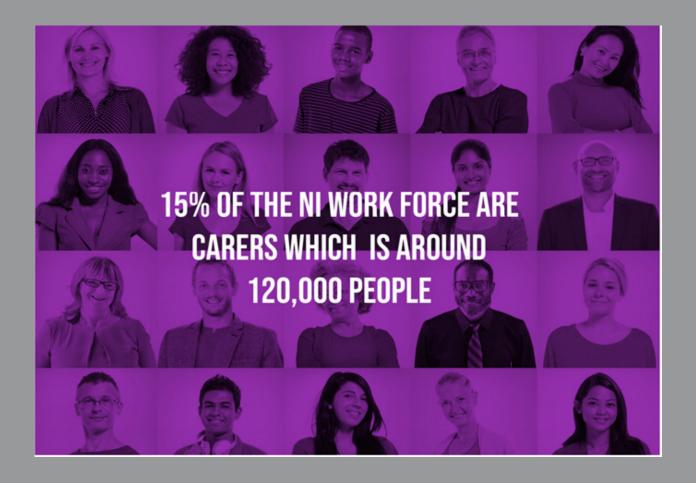

Each year, carers in NI save the NI government

£4.6 billion

15% of the NI work force are carers which is around 120,000 people.

# 15% of the NI workforce are carers

12% of carers look after more than one person