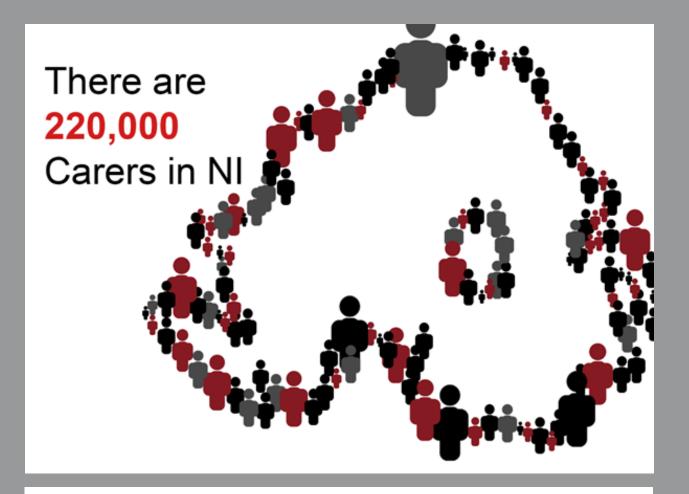

Each year, carers in NI save the NI government

£4.6 billion

15% of the NI work force are carers which is around 120,000 people.