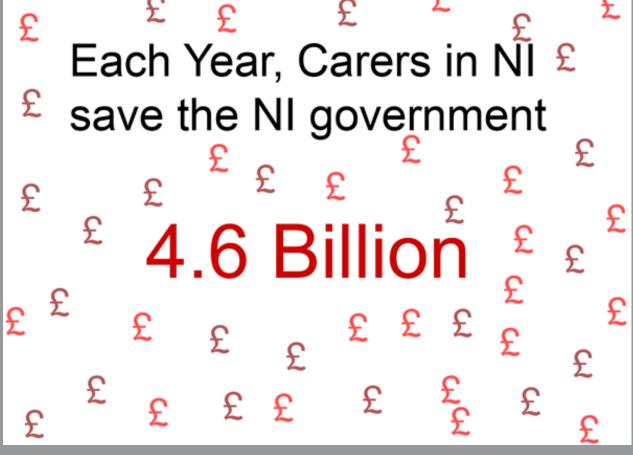

Each year, carers in NI save the NI government

£4.6 billion

15% of the NI work force are carers which is around 120,000 people.

# Each year, carers in NI save the NI government

£4.6 Billion