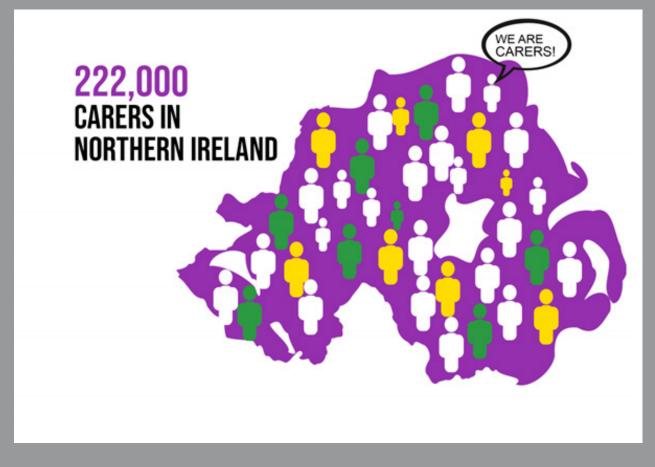

Each year, carers in NI save the NI government

£4.6 billion

15% of the NI work force are carers which is around 120,000 people.