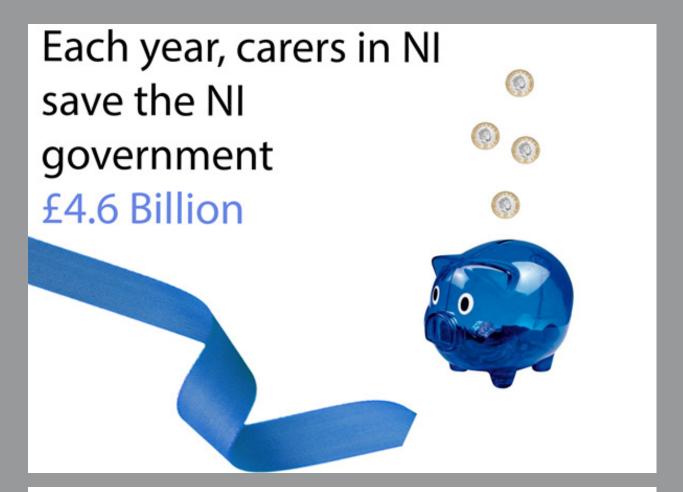

Each year, carers in NI save the NI government

£4.6 billion

15% of the NI work force are carers which is around 120,000 people.

# Each year, carers in NI save the NI government

£4.6 Billion