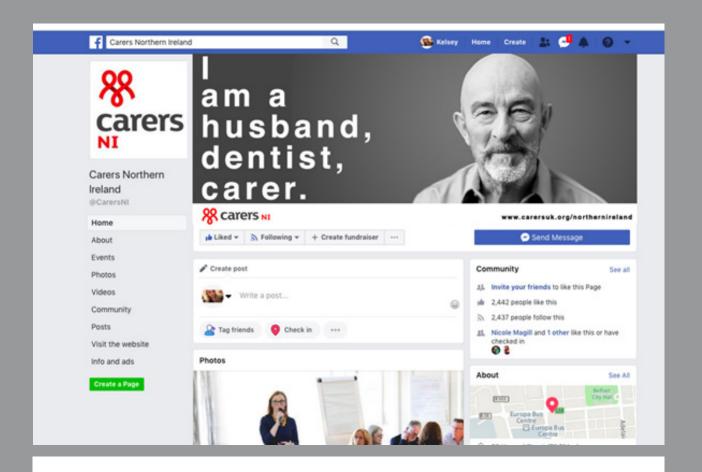

I looked at their Facebook page as this the platform were that of the project will be displayed and posted on. This give us great ideas for what we wanted the cover phots to look like and images that Carers NI can upload to their page.

### **R** carers NI

Making Life Better For Carers

Find Us On

Carers Northern Ireland

@CarersNI

https://www.carersuk.org/northernireland