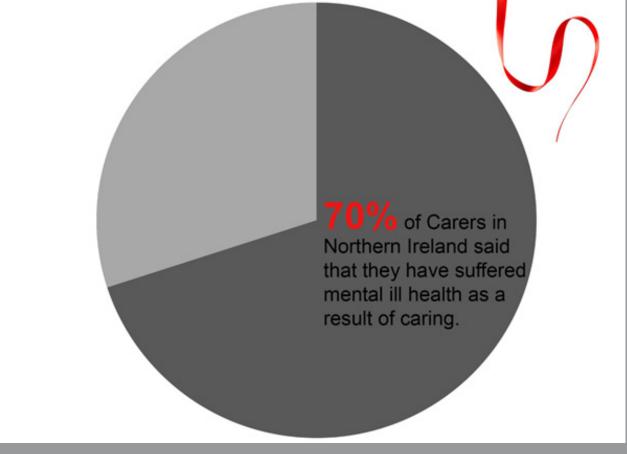

# EACH YEAR, CARERS IN NI SAVE THE NI GOVERNMENT

£4.6 BILLION

70% OF CARERS IN
NORTHERN IRELAND
SAID THAT THEY
SUFFERED MENTAL ILL
HEALTH AS A RESULT OF
CARING

# INFOGRAPHIC DESIGN DECK

70% of Carers in Northern Ireland said that they suffered mental ill health as a result of caring