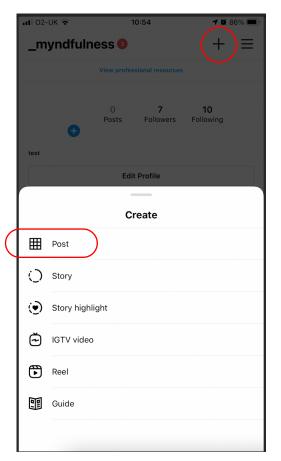

2. Click the + symbol at the top of your profile this will give you options to post an image on your main page or add to your story!

3. Add your photo you require, try and stay away from the filters but if you do pick one, keep it **consistent throughout!** 