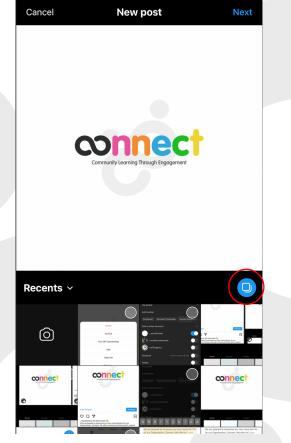

### $\sim \sim \sim \sim$

4. If you wish to add multiple photos in one post, click the button above and you can create a 'gallery' that you can swipe across once posted!

5. This is what the photo gallery will look like. Try to keep images related to the content you are posting to advertise the service etc! Click next to finalise your post.