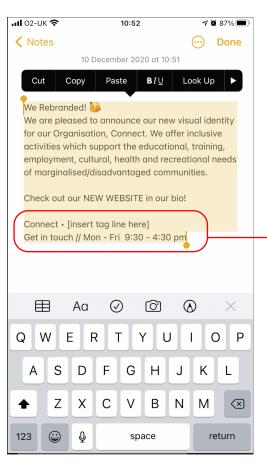

Instagram Guide

Keep your name & tagline as well as your office hours in the footer at all times, so just change your **title and main text!** 

1. Use your notes on your phone to create a nice layout to easily copy & paste straight into your Instagram caption!