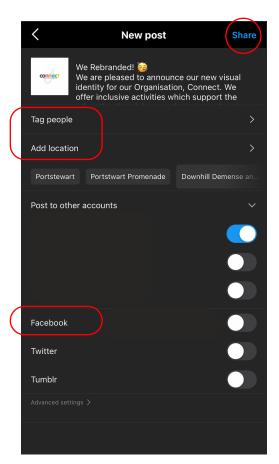

6. You can tag another organisation you have worked with in your post but **only if they have a profile too**. You also have the option to share the post to your facebook page for every post! This will create **awareness** of both platforms!