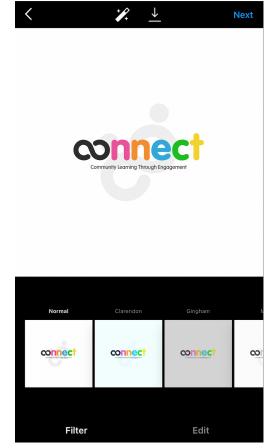

### $\sim \sim \sim \sim$

4. If you wish to add multiple photos in one post, click the button above and you can create a 'gallery' that you can swipe across once posted!

5. This is what the photo gallery will look like. Try to keep images related to the content you are posting to advertise the service etc! Click next to finalise your post.