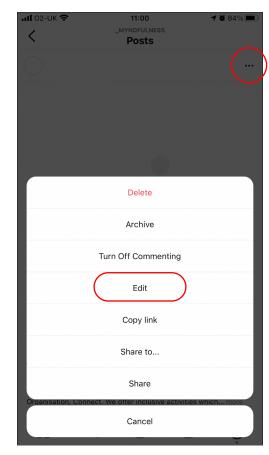

9. If you want to edit your post if there is a spelling mistake click the **3 dots** on the top right. Then click Edit. You have options here to **Delete and Share.** 

| 📲 02-UK 🗢                                                                                                                                                                                                                                                                                      |          | 10:56                                                                                                                                                                                                                                                                                                                                                                                                                                                                                                                                                                                                                                                                                                                                                                                                                                                                                                                                                                                                                                                                                                                                                                                                                                                                                                                                                                                                                                                                                                                                                                                                                                                                                                                                                                                                                                                                                                                                                                                                                                                                                                                          |         | <b>1</b> 🗑 85% 🔳 ) |  |  |
|------------------------------------------------------------------------------------------------------------------------------------------------------------------------------------------------------------------------------------------------------------------------------------------------|----------|--------------------------------------------------------------------------------------------------------------------------------------------------------------------------------------------------------------------------------------------------------------------------------------------------------------------------------------------------------------------------------------------------------------------------------------------------------------------------------------------------------------------------------------------------------------------------------------------------------------------------------------------------------------------------------------------------------------------------------------------------------------------------------------------------------------------------------------------------------------------------------------------------------------------------------------------------------------------------------------------------------------------------------------------------------------------------------------------------------------------------------------------------------------------------------------------------------------------------------------------------------------------------------------------------------------------------------------------------------------------------------------------------------------------------------------------------------------------------------------------------------------------------------------------------------------------------------------------------------------------------------------------------------------------------------------------------------------------------------------------------------------------------------------------------------------------------------------------------------------------------------------------------------------------------------------------------------------------------------------------------------------------------------------------------------------------------------------------------------------------------------|---------|--------------------|--|--|
| <                                                                                                                                                                                                                                                                                              |          | Posts                                                                                                                                                                                                                                                                                                                                                                                                                                                                                                                                                                                                                                                                                                                                                                                                                                                                                                                                                                                                                                                                                                                                                                                                                                                                                                                                                                                                                                                                                                                                                                                                                                                                                                                                                                                                                                                                                                                                                                                                                                                                                                                          |         |                    |  |  |
| View Insights                                                                                                                                                                                                                                                                                  |          | In the second se | agement | Promote            |  |  |
|                                                                                                                                                                                                                                                                                                | $\frown$ |                                                                                                                                                                                                                                                                                                                                                                                                                                                                                                                                                                                                                                                                                                                                                                                                                                                                                                                                                                                                                                                                                                                                                                                                                                                                                                                                                                                                                                                                                                                                                                                                                                                                                                                                                                                                                                                                                                                                                                                                                                                                                                                                |         |                    |  |  |
| $\heartsuit Q$                                                                                                                                                                                                                                                                                 | 7)       |                                                                                                                                                                                                                                                                                                                                                                                                                                                                                                                                                                                                                                                                                                                                                                                                                                                                                                                                                                                                                                                                                                                                                                                                                                                                                                                                                                                                                                                                                                                                                                                                                                                                                                                                                                                                                                                                                                                                                                                                                                                                                                                                |         |                    |  |  |
| _myndfulness We Rebranded!<br>We are pleased to announce our new visual identity for our<br>Organisation, Connect. We offer inclusive activities which support<br>the educational, training, employment, cultural, health and<br>recreational needs of marginalised/disadvantaged communities. |          |                                                                                                                                                                                                                                                                                                                                                                                                                                                                                                                                                                                                                                                                                                                                                                                                                                                                                                                                                                                                                                                                                                                                                                                                                                                                                                                                                                                                                                                                                                                                                                                                                                                                                                                                                                                                                                                                                                                                                                                                                                                                                                                                |         |                    |  |  |
| Check out our NEW WEBSITE in our bio!                                                                                                                                                                                                                                                          |          |                                                                                                                                                                                                                                                                                                                                                                                                                                                                                                                                                                                                                                                                                                                                                                                                                                                                                                                                                                                                                                                                                                                                                                                                                                                                                                                                                                                                                                                                                                                                                                                                                                                                                                                                                                                                                                                                                                                                                                                                                                                                                                                                |         |                    |  |  |
| Connect • [insert tag line here]<br>Get in touch // Mon - Fri 9:30 - 4:30 pm                                                                                                                                                                                                                   |          |                                                                                                                                                                                                                                                                                                                                                                                                                                                                                                                                                                                                                                                                                                                                                                                                                                                                                                                                                                                                                                                                                                                                                                                                                                                                                                                                                                                                                                                                                                                                                                                                                                                                                                                                                                                                                                                                                                                                                                                                                                                                                                                                |         |                    |  |  |
| â                                                                                                                                                                                                                                                                                              | Q        | €                                                                                                                                                                                                                                                                                                                                                                                                                                                                                                                                                                                                                                                                                                                                                                                                                                                                                                                                                                                                                                                                                                                                                                                                                                                                                                                                                                                                                                                                                                                                                                                                                                                                                                                                                                                                                                                                                                                                                                                                                                                                                                                              | ළ       | Ç                  |  |  |