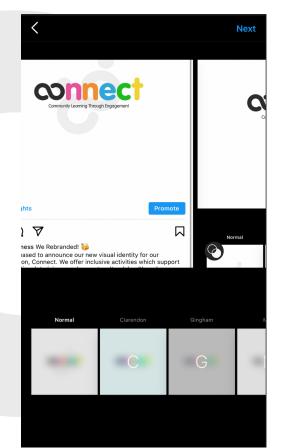

### $\sim \sim \sim \sim$

4. If you wish to add multiple photos in one post, click the button above and you can create a 'gallery' that you can swipe across once posted!

5. This is what the photo gallery will look like. Try to keep images related to the content you are posting to advertise the service etc! Click next to finalise your post.