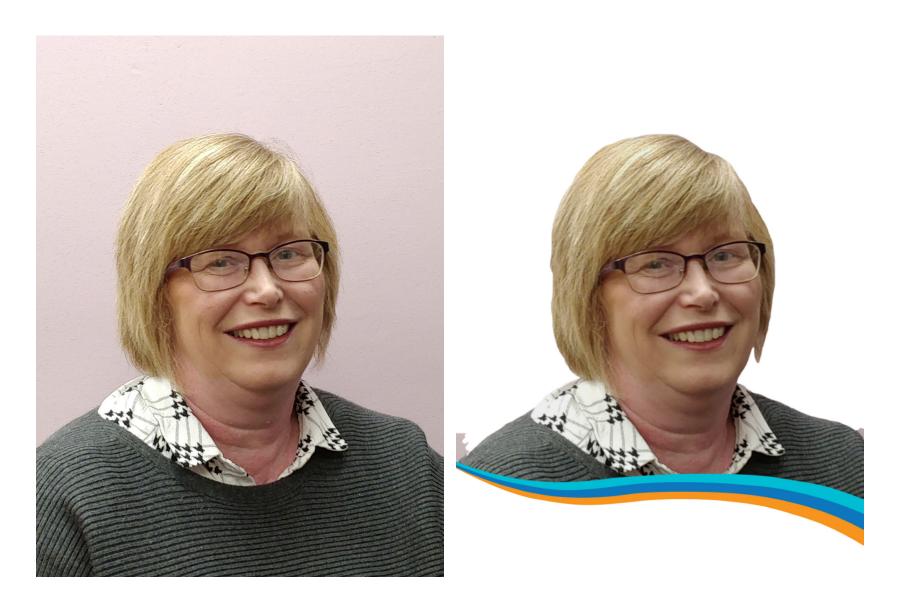

# **Staff Photos**

For each of the staff photos i replaced the background with white, did a little colour correction, softened wrinkles and other blemishes, and placed the SureStart wave at the bottom with a white gap to allow a name to be added.