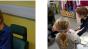

# **Staff Photos**

For each of the staff photos i replaced the background with white, did a little colour correction, softened wrinkles and other blemishes, and placed the SureStart wave at the bottom with a white gap to allow a name to be added.