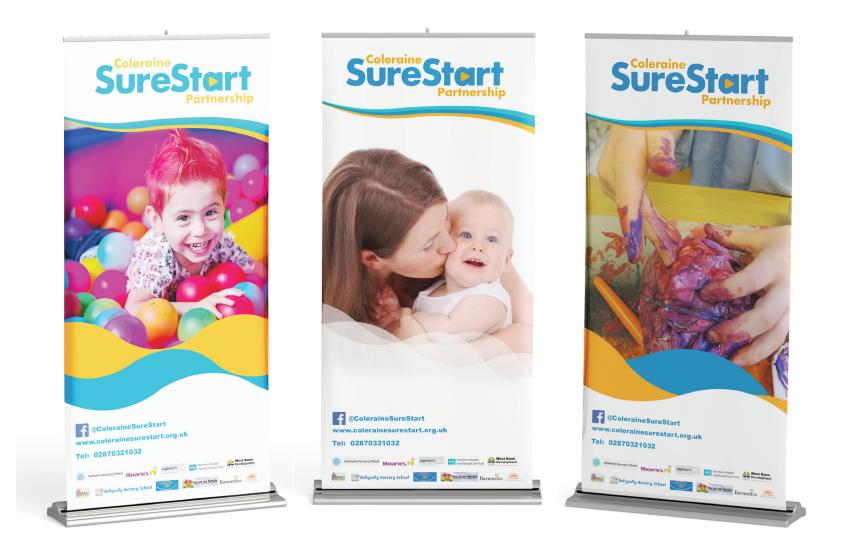

Change the colours of the wave.

Move the menu bar to the top.

Family imagery, Not just Dad, and Not just Mum.

Sure Start Family Support and Parenting Information ColeraineSureStart estart.org.uk Tel: 02870321032

Get photos like this from "Messy Play"

Supporting families and communities since 1998

ColeraineSureStart colerainesurestart.org.uk Tel: 02870321032 SureSta **Health and Well Being** f Tel: 02870321032

#### Feedback:

Baby Bump imagery. Maybe two people.

Mum, baby and bump imagery would be perfect

Make contact details left aligned. Add the logos of funders to the bottom of each pop-up. change out stock imagery for original photos.

As requested the wave for the bus poster was changed so that it was standardised across all the different medias (web, print,, etc..)

The top wave was changed to fit the other medias.

Contact details have been left aligned.

All Funder logos have been added to the bottom of the pop-up stand.

These are the two designs i came up with for the backs of the kids shirts.

Both designs use the same paint splashed / brushed effect which i think suits, due to the age of the kids that the shirt is for.