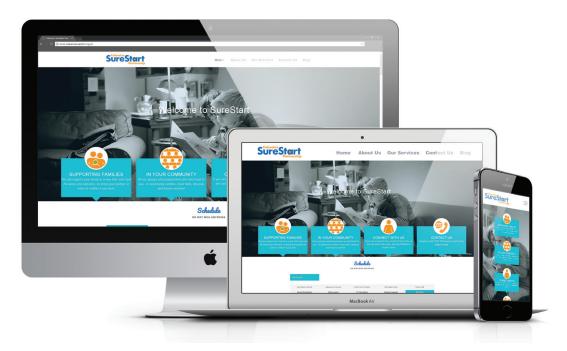

# **3rd Designs & Feedback**

These third designs were a combination of the previous work with the feedback taken from the Pitch. Again, they use stock images due to the fact we had not had the chance to obtain our own visual assets until a later date. These designs were to put into practice the feedback from the pitch, and at a later date we would change the stock imagery for our own if the designs were deemed adequate.

As requested the wave for the bus poster was changed so that it was standardised across all the different medias (web, print,, etc..)

The top wave was changed to fit the other medias.

Contact details have been left aligned.

All Funder logos have been added to the bottom of the pop-up stand.

These are the two designs i came up with for the backs of the kids shirts.

Both designs use the same paint splashed / brushed effect which i think suits, due to the age of the kids that the shirt is for.