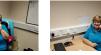

# **Staff Photos**

For each of the staff photos i replaced the background with white, did a little colour correction, softened wrinkles and other blemishes, and placed the SureStart wave at the bottom with a white gap to allow a name to be added.