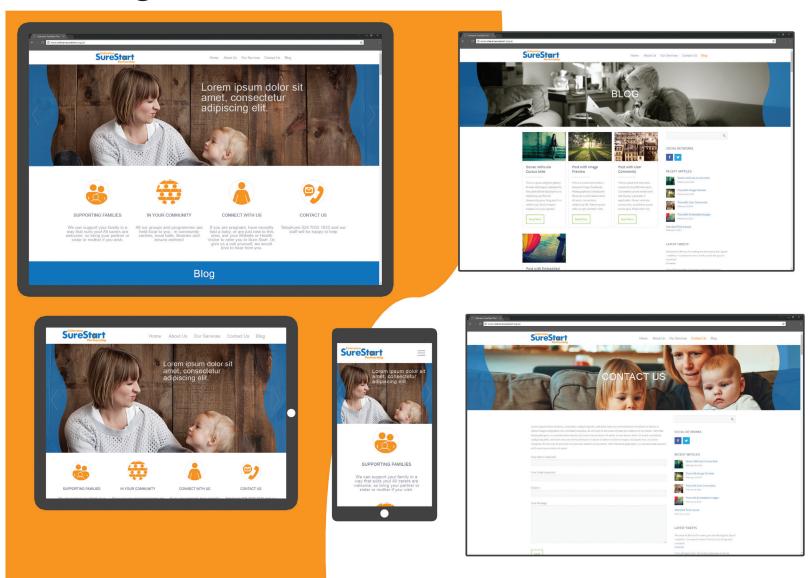

### **Designs & Feedback**

Feedback: Lose the orange background. Instead of creating my own screens, find a mock-up online. (Note: Stock images had to be used for the first few design decks as it wasn't until later on in the project where we could obtain our own visual assets for SureStart.)

Feedback: Include imagery on all three designs. Imagery to follow "Fun", "Messy" and "Family".

https://www.mockupworld.co/free/set-of-roll-up-mockups/

https://mrmockup.com/psd-mockups/t-shirt-mockup-psd/