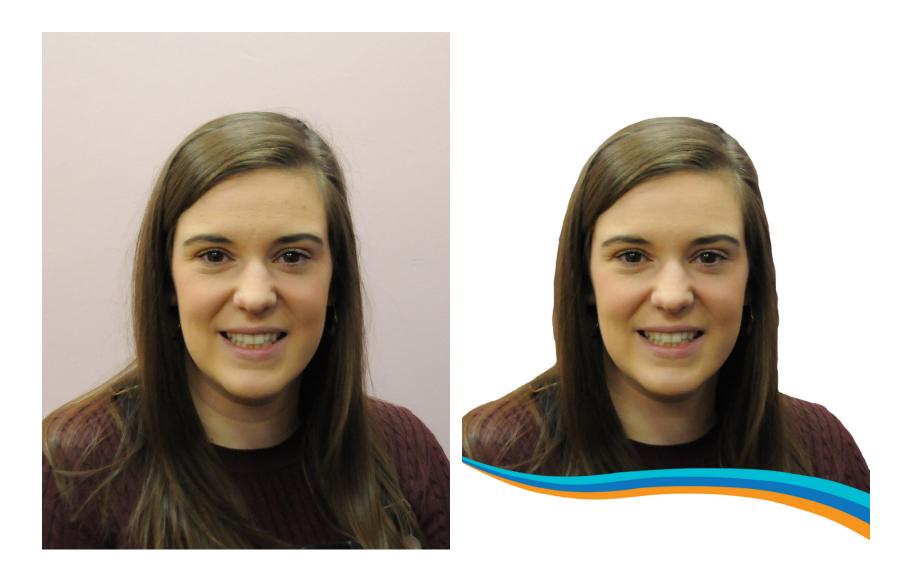

# **Staff Photos**

For each of the staff photos i replaced the background with white, did a little colour correction, softened wrinkles and other blemishes, and placed the SureStart wave at the bottom with a white gap to allow a name to be added.