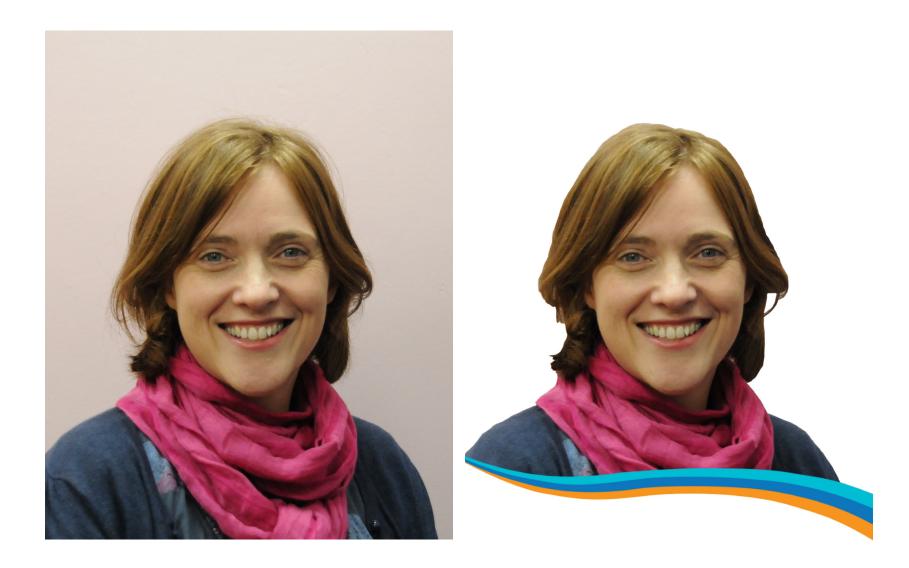

# **Staff Photos**

For each of the staff photos i replaced the background with white, did a little colour correction, softened wrinkles and other blemishes, and placed the SureStart wave at the bottom with a white gap to allow a name to be added.