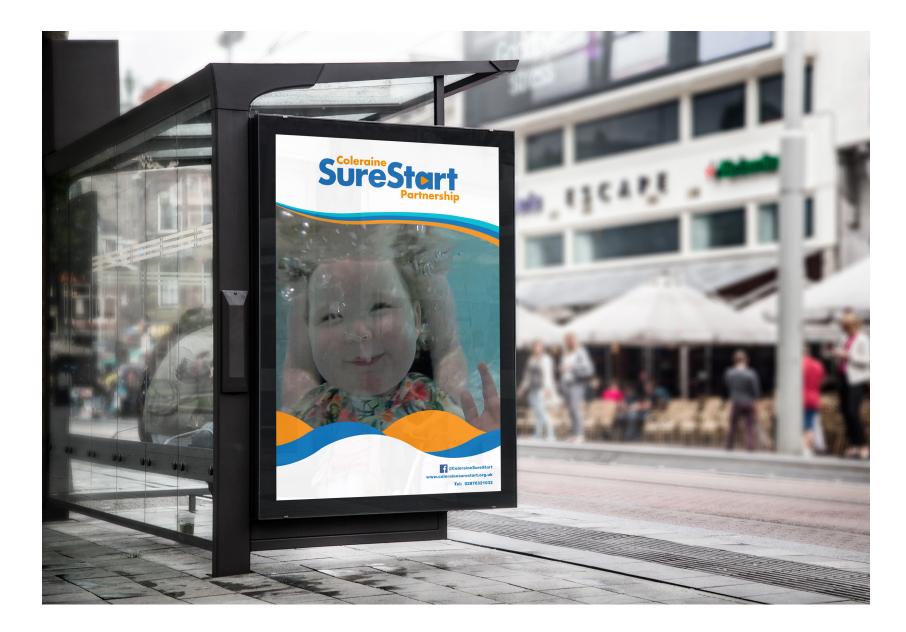

I believe that slimming down the amount of text on the bus stop posters give them an overall better visual impact and recall rate for passers by. Less text means that the person can focus solely on that text along with the other visual aspects of the poster. By having an image with high visual impact and relevance to that text, it is more likely that a person will remember the poster. I tried to change or edit the stock pictures to suit the "Fun", "Family", "Messy" imagery that were mentioned in the initial meeting. By increasing the amount of visual imagery on the pop-up mock-ups, a potential customer can feel more involved with the company. Especially if the images represent something that they want, or has some link to their own life. As the images needed are for a child and family development centre scenario, I would need to obtain images which hold or represent the core values of the services provided by SureStart. The images used in the second iterations were fine, but they were stock pics, I would need to choose pictures from my own recorded footage during my time spent at SureStart.

As requested the wave for the bus poster was changed so that it was standardised across all the different medias (web, print,, etc..)

The top wave was changed to fit the other medias.

Contact details have been left aligned.