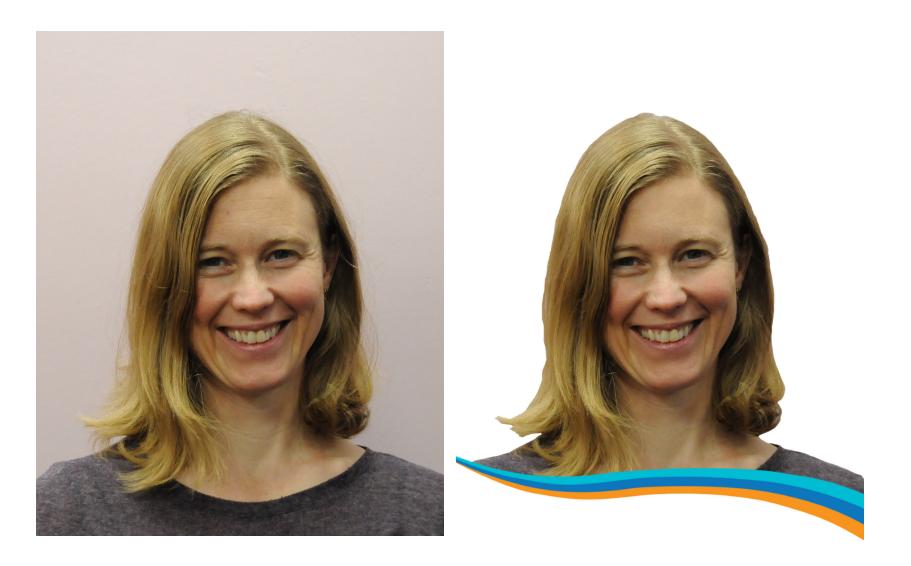

# **Staff Photos**

For each of the staff photos i replaced the background with white, did a little colour correction, softened wrinkles and other blemishes, and placed the SureStart wave at the bottom with a white gap to allow a name to be added.