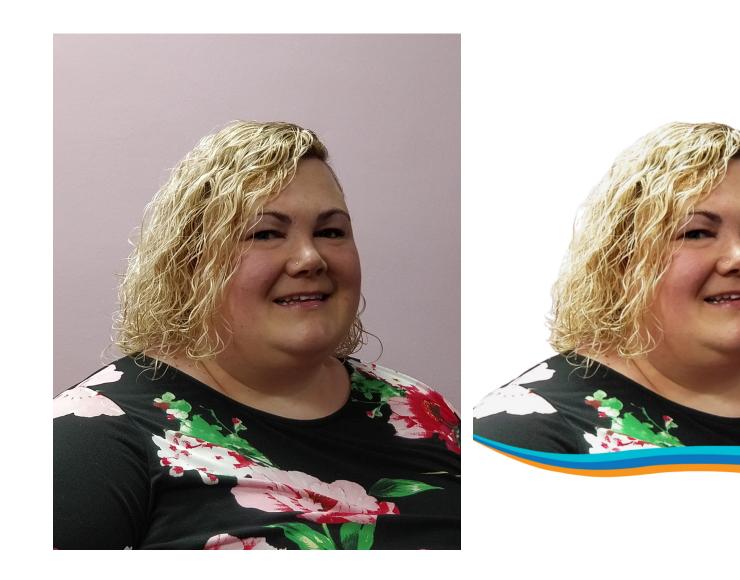

# **Staff Photos**

For each of the staff photos i replaced the background with white, did a little colour correction, softened wrinkles and other blemishes, and placed the SureStart wave at the bottom with a white gap to allow a name to be added.