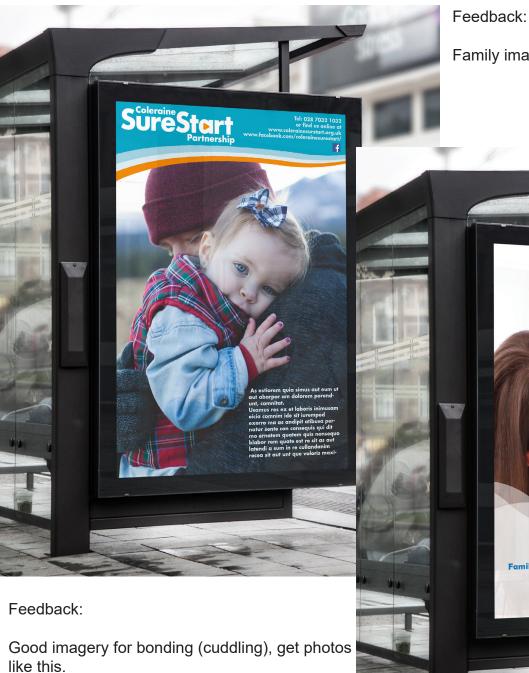

### **Designs & Feedback**

Feedback: Lose the orange background. Instead of creating my own screens, find a mock-up online. (Note: Stock images had to be used for the first few design decks as it wasn't until later on in the project where we could obtain our own visual assets for SureStart.)

Feedback: Lose the blue background. Instead of creating my own screens, find a mock-up online.

Feedback: Lose the orange background. Instead of creating my own screens, find a mock-up online. Change the "Welcome to SureStart" font. Re-colour the red boxes to Cyan.

Feedback: Include imagery on all three designs. Imagery to follow "Fun", "Messy" and "Family".

https://www.mockupworld.co/free/set-of-roll-up-mockups/

https://mrmockup.com/psd-mockups/t-shirt-mockup-psd/

Stick to one line of text/ one tag-line per poster.

Health and Well Being Family Support and Parenting Information Play and Early Learning \_\_\_\_\_

ColeraineSureStart www.colerainesurestart.org.uk

https://www.mockupworld.co/free/bus-billboard-mockup/

Health and Well Being Family Support and Parenting Information Play and Early Learning

Feedback:

Stick to one line of text/ one tag-line per poster.

Imagery needs to be "Messy".

Use a sans-serif font.

Change the waves so that there is no opacity.

Change the wave colours. Move the orange colour behind the text, and change the orange wave to a cyan. keep the dark blue wave.

#### Supporting families and communities since 1998

Feedback:

Stick to one line of text/ one tag-line per poster.

Use a sans-serif font.

Fix the SureStart logo, it has lost quality and the colour is slightly off.

Add a telephone number to the contact information at the bottom.

Get photos like this from "Messy Play"

Supporting families and communities since 1998

ColeraineSureStart colerainesurestart.org.uk Tel: 02870321032 SureSta **Health and Well Being** f Tel: 02870321032