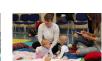

### **Contact Sheets**

These contact sheets hold a thumbnail for every photo i had taken over the two days that we spent at the SureStart centres. The better photos will be used in place of the stock imagery currently on all the mock-ups.

The contact sheets were created solely for the purpose of organisation and image selection. Due to the large amount of photos taken over the two days, I needed a way to sort the good images from the bad.

The contact sheets allowed me to print all of the photos in an organised way with the image name underneath. This then makes it easy for me to use a marker pen or highlighter and mark the pictures which would be good for use throughout the rest of my design work for SureStart. I can look up the corresponding image name with its digital counterpart and use it in my design deck mock-ups.

The main thing I looked for when examining the photos were any signs of visual defects, blurriness, bad focus, bad light, etc...

If I found a photo void of any defects and it looked good (in my own opinion) I marked it.