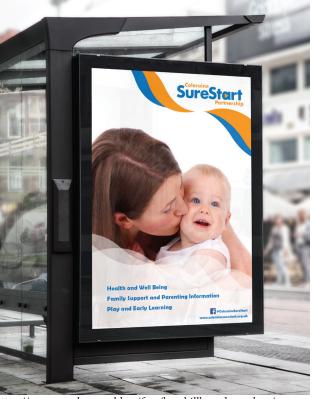

#### **Bus Posters.**

It helps to

**HAVE A SENSE OF** 

https://static1.squarespace.com/static/586370cec534a5dbdedba846/t/58ee8cd3bf629a9dbf422eb6/1492028631668/Prevention2015.humor.jpg

EDEE SUDDODT - ALASKA DADENT LINE - CALL 2-1-1 - ALASKACHILODENSTDUST ODC

I tried to find posters from other businesses which were relatable to the services that SureStart provides, just as a guideline to see what layout, text sizes, colour, etc... were used and impact they would have.

I believe that slimming down the amount of text on the bus stop posters give them an overall better visual impact and recall rate for passers by. Less text means that the person can focus solely on that text along with the other visual aspects of the poster. By having an image with high visual impact and relevance to that text, it is more likely that a person will remember the poster. I tried to change or edit the stock pictures to suit the "Fun", "Family", "Messy" imagery that were mentioned in the initial meeting. By increasing the amount of visual imagery on the pop-up mock-ups, a potential customer can feel more involved with the company. Especially if the images represent something that they want, or has some link to their own life. As the images needed are for a child and family development centre scenario, I would need to obtain images which hold or represent the core values of the services provided by SureStart. The images used in the second iterations were fine, but they were stock pics, I would need to choose pictures from my own recorded footage during my time spent at SureStart.