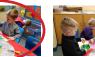

### **Contact Sheets**

These contact sheets hold a thumbnail for every photo i had taken over the two days that we spent at the SureStart centres. The better photos will be used in place of the stock imagery currently on all the mock-ups.

The contact sheets were created solely for the purpose of organisation and image selection. Due to the large amount of photos taken over the two days, I needed a way to sort the good images from the bad.

The contact sheets allowed me to print all of the photos in an organised way with the image name underneath. This then makes it easy for me to use a marker pen or highlighter and mark the pictures which would be good for use throughout the rest of my design work for SureStart. I can look up the corresponding image name with its digital counterpart and use it in my design deck mock-ups.

The main thing I looked for when examining the photos were any signs of visual defects, blurriness, bad focus, bad light, etc...

If I found a photo void of any defects and it looked good (in my own opinion) I marked it.