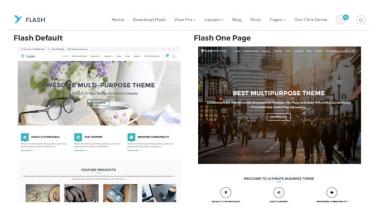

#### <u>Flash</u>

- Free.
- Has a few different designs to help get the flow started (including one-page designs)
- Built in drag and drop builder.
- Comes with a customisable portfolio/slider.
- Social buttons.