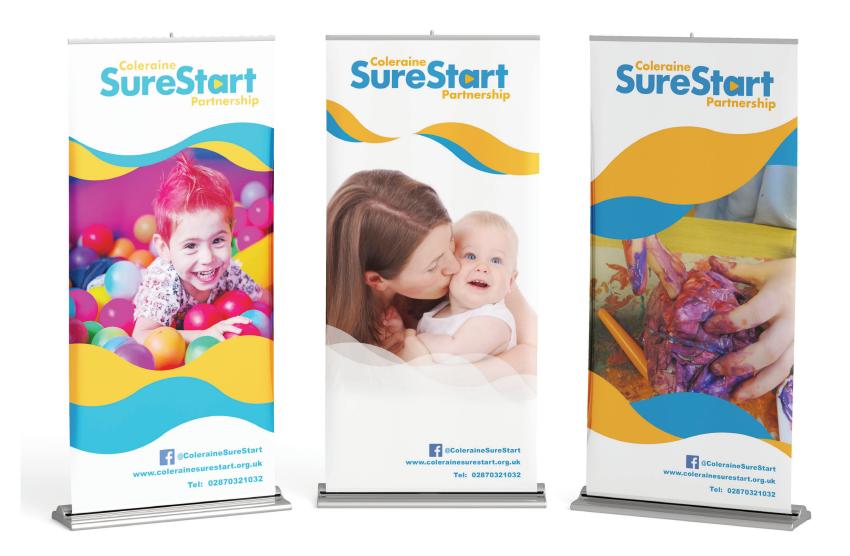

Feedback: Include imagery on all three designs. Imagery to follow "Fun", "Messy" and "Family".

https://www.mockupworld.co/free/set-of-roll-up-mockups/

https://mrmockup.com/psd-mockups/t-shirt-mockup-psd/

Change the colours of the wave.

Move the menu bar to the top.

Family imagery, Not just Dad, and Not just Mum.

Sure Start Family Support and Parenting Information ColeraineSureStart estart.org.uk Tel: 02870321032

Get photos like this from "Messy Play"

Supporting families and communities since 1998

ColeraineSureStart colerainesurestart.org.uk Tel: 02870321032 SureSta **Health and Well Being** f Tel: 02870321032

#### Feedback:

Baby Bump imagery. Maybe two people.

Mum, baby and bump imagery would be perfect

Make contact details left aligned. Add the logos of funders to the bottom of each pop-up. change out stock imagery for original photos.

As requested the wave for the bus poster was changed so that it was standardised across all the different medias (web, print,, etc..)

The top wave was changed to fit the other medias.

Contact details have been left aligned.

All Funder logos have been added to the bottom of the pop-up stand.

These are the two designs i came up with for the backs of the kids shirts.

Both designs use the same paint splashed / brushed effect which i think suits, due to the age of the kids that the shirt is for.