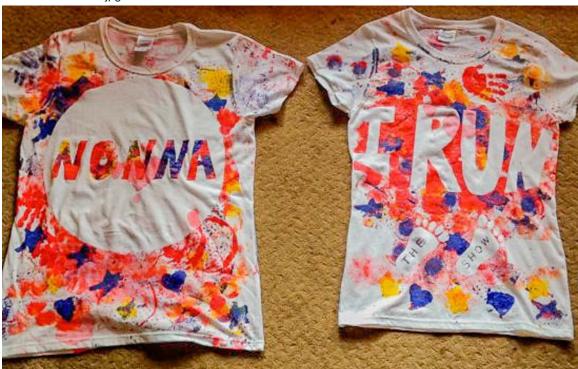

All Funder logos have been added to the bottom of the pop-up stand.

These are the two designs i came up with for the backs of the kids shirts.

Both designs use the same paint splashed / brushed effect which i think suits, due to the age of the kids that the shirt is for.