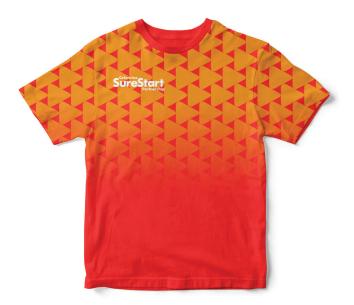

For Kids Shirt:

Front: Large spanning SureStart logo midway up the shirt, on the chest. Remove small logo.

Back: large "2 to 3" logo, as the shirts are only for this age range.

Light blue, Orange, Royal blue, Yellow colour fro the shirt. ( avoid political colours, white and black )

All Funder logos have been added to the bottom of the pop-up stand.

These are the two designs i came up with for the backs of the kids shirts.

Both designs use the same paint splashed / brushed effect which i think suits, due to the age of the kids that the shirt is for.

I couldn't decide between these two fonts so made a design for both.