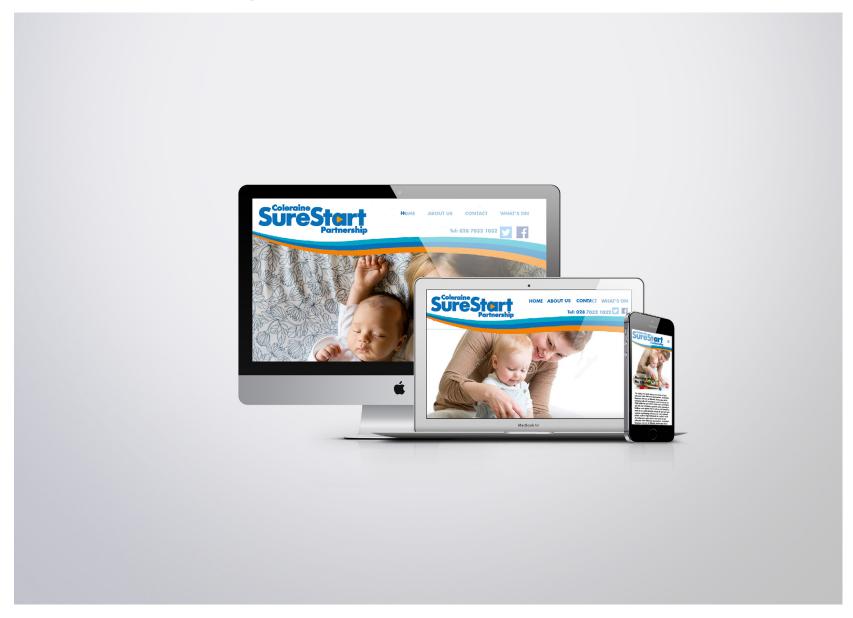

For the website mock-ups I see how the use of the more professional layout gives the work a better visual aesthetic. Before, when I created the website, tablet and mobile layouts myself, the work looked a little unpolished. Even though I tried to incorporate the SureStart colours into the background of the pages this may have had an adverse effect on its professional look. It also may have been difficult to differentiate between which screen size was which, when initially looking at the designs. The new mock-up layout eliminated that flaw as there could be no confusion between which design was for which screen size.