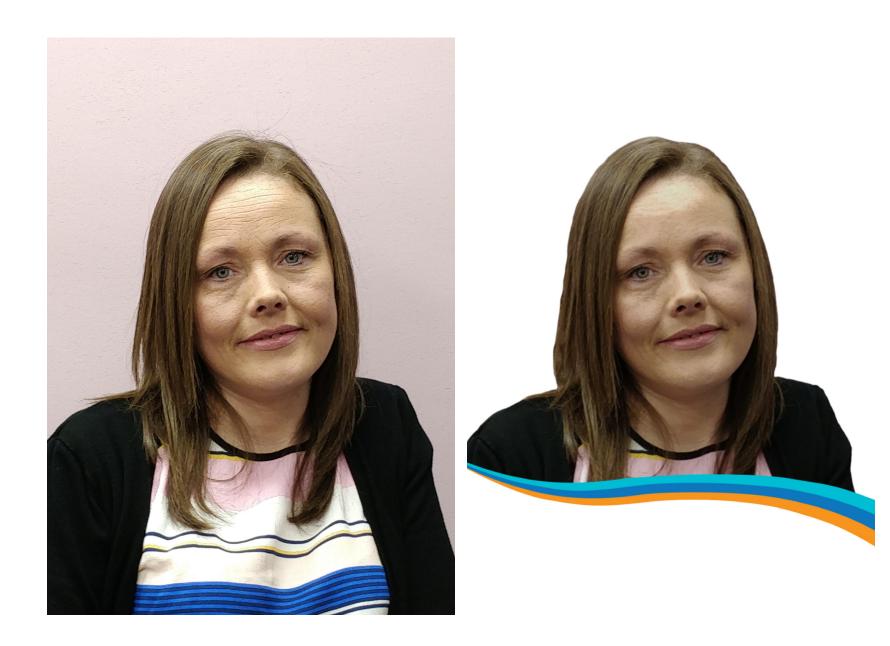

# **Staff Photos**

For each of the staff photos i replaced the background with white, did a little colour correction, softened wrinkles and other blemishes, and placed the SureStart wave at the bottom with a white gap to allow a name to be added.