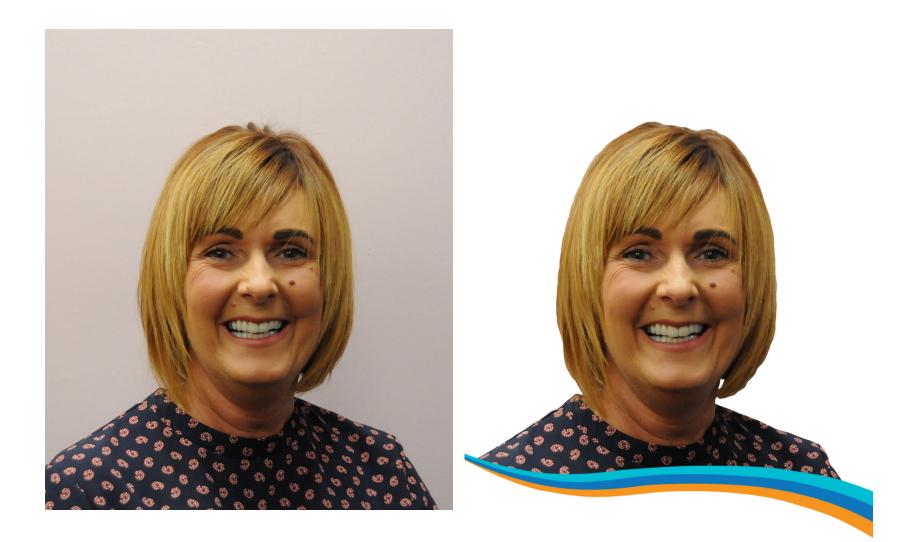

# **Staff Photos**

For each of the staff photos i replaced the background with white, did a little colour correction, softened wrinkles and other blemishes, and placed the SureStart wave at the bottom with a white gap to allow a name to be added.