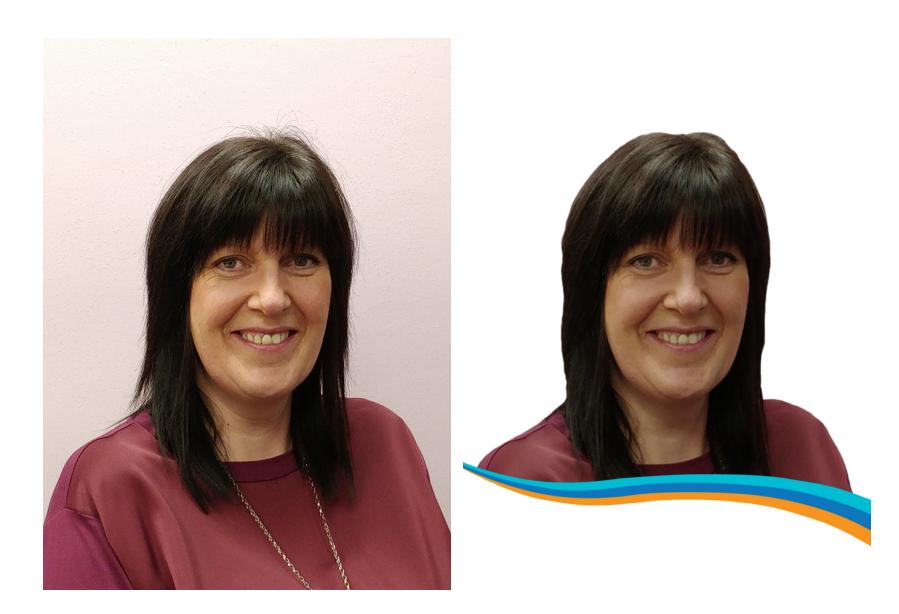

# **Staff Photos**

For each of the staff photos i replaced the background with white, did a little colour correction, softened wrinkles and other blemishes, and placed the SureStart wave at the bottom with a white gap to allow a name to be added.