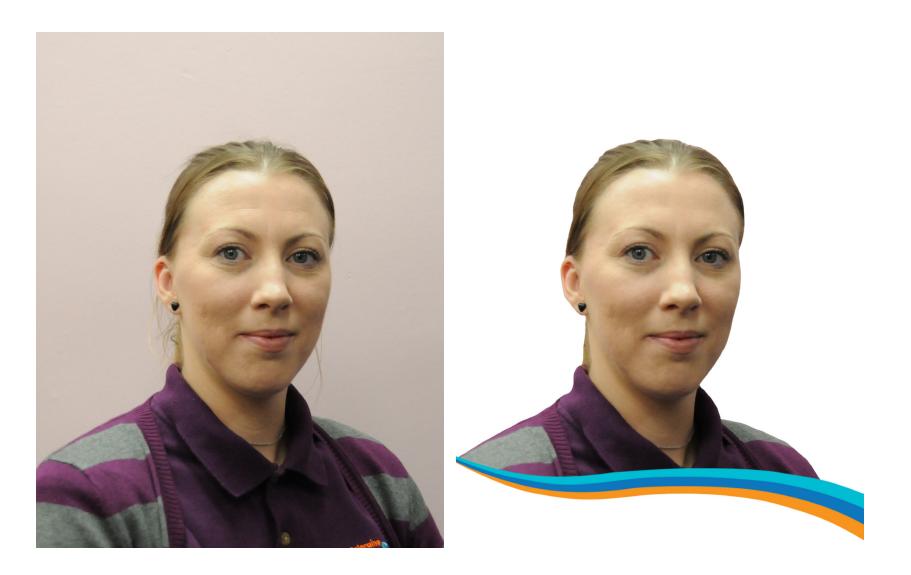

# **Staff Photos**

For each of the staff photos i replaced the background with white, did a little colour correction, softened wrinkles and other blemishes, and placed the SureStart wave at the bottom with a white gap to allow a name to be added.