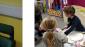

# **Staff Photos**

For each of the staff photos i replaced the background with white, did a little colour correction, softened wrinkles and other blemishes, and placed the SureStart wave at the bottom with a white gap to allow a name to be added.