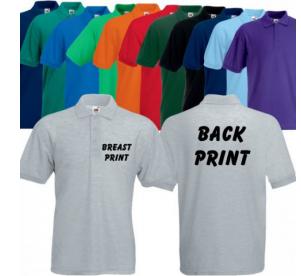

For Kids Shirt:

Front: Large spanning SureStart logo midway up the shirt, on the chest. Remove small logo.

Back: large "2 to 3" logo, as the shirts are only for this age range.

Light blue, Orange, Royal blue, Yellow colour fro the shirt. ( avoid political colours, white and black )

For Staff Shirt:

Polo shirt.

Purple or Royal blue.

Have a small triangle logo located on the breast.

Large SureStart logo on the back across the shoulders.

Have the website address on the hem of the shirt.