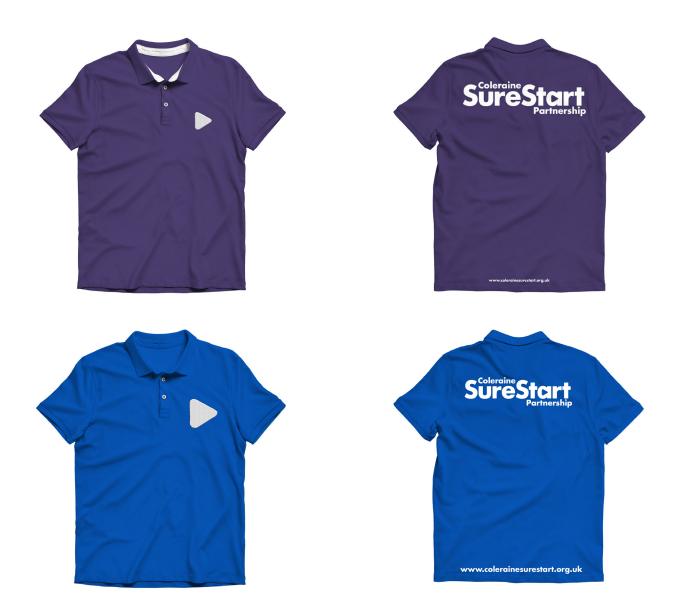

For Kids Shirt:

Front: Large spanning SureStart logo midway up the shirt, on the chest. Remove small logo.

Back: large "2 to 3" logo, as the shirts are only for this age range.

Light blue, Orange, Royal blue, Yellow colour fro the shirt. ( avoid political colours, white and black )

For Staff Shirt:

Polo shirt.

Purple or Royal blue.

Have a small triangle logo located on the breast.

Large SureStart logo on the back across the shoulders.

Have the website address on the hem of the shirt.