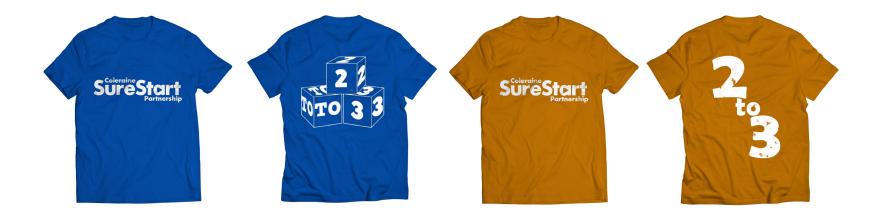

For Kids Shirt:

Front: Large spanning SureStart logo midway up the shirt, on the chest. Remove small logo.

Back: large "2 to 3" logo, as the shirts are only for this age range.

Light blue, Orange, Royal blue, Yellow colour fro the shirt. ( avoid political colours, white and black )

All Funder logos have been added to the bottom of the pop-up stand.

These are the two designs i came up with for the backs of the kids shirts.

Both designs use the same paint splashed / brushed effect which i think suits, due to the age of the kids that the shirt is for.

I couldn't decide between these two fonts so made a design for both.