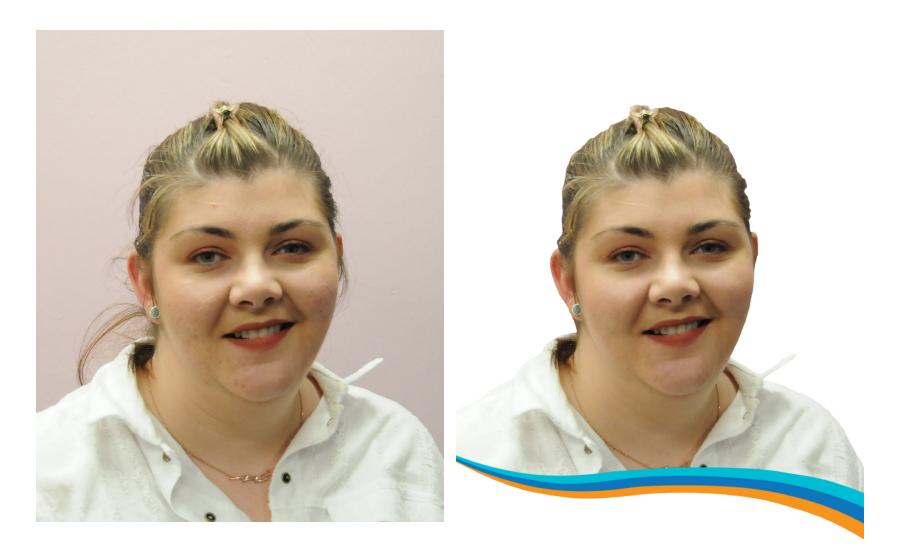

# **Staff Photos**

For each of the staff photos i replaced the background with white, did a little colour correction, softened wrinkles and other blemishes, and placed the SureStart wave at the bottom with a white gap to allow a name to be added.