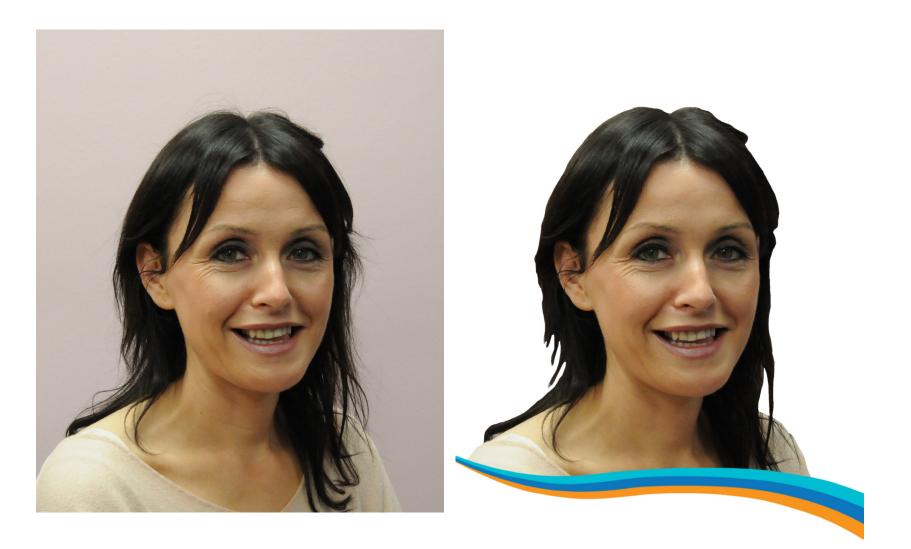

# **Staff Photos**

For each of the staff photos i replaced the background with white, did a little colour correction, softened wrinkles and other blemishes, and placed the SureStart wave at the bottom with a white gap to allow a name to be added.