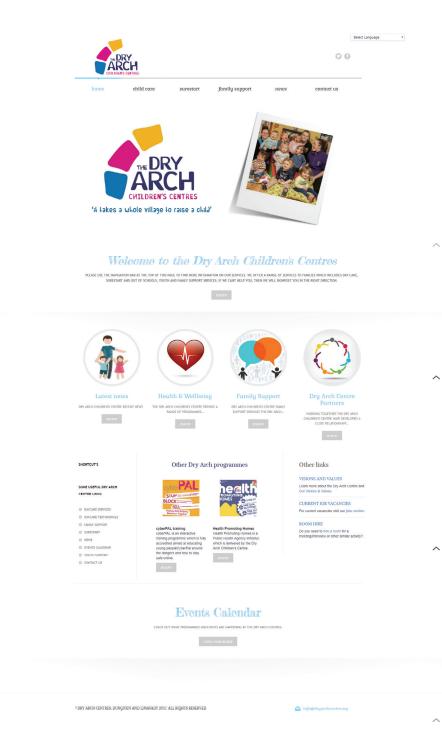

Dry Arch's website is very similar to that of the current Coleraine SureStart site. although a little more polished.

It features a language toggle at the top right of the page, to make it more accessible for a larger group of people. A large animated slider is visible as soon as the page is loaded.

The page splits into four options, each leading to another service the business provides.

The page also has an events calendar, although events seem to be a little sparse.

Parent and Infant project

**Children Barnardo's** The Parent & Infant Project runs group sessions across the Greater Lisburn area and beyond, based in local venues right at the heart of communities e.g. community centres, schools and church halls. Groups run once a week for 1½ hours during the school year.