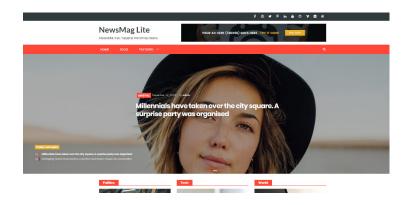

#### Newsmag Lite

- Social media buttons.
- Responsive layout to work on multiple devices.
- Full page slider.