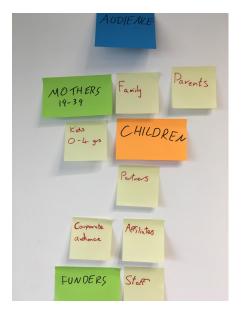

# **Defining the Project Brief**

To better define the Project Brief, we used post-it notes with key words taken from the meeting and laid them out in specific groups. These groups being:

- Print
- Photo
- Website
- Social Media
- Audience
- Look and Feel
- Aesthetic

#### Audience

SureStart has a target market of mothers and families, mothers particularly in the age range of 19-39 with children between the ages of 0-4.