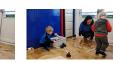

### **Contact Sheets**

These contact sheets hold a thumbnail for every photo i had taken over the two days that we spent at the SureStart centres. The better photos will be used in place of the stock imagery currently on all the mock-ups.

The contact sheets were created solely for the purpose of organisation and image selection. Due to the large amount of photos taken over the two days, I needed a way to sort the good images from the bad.

The contact sheets allowed me to print all of the photos in an organised way with the image name underneath. This then makes it easy for me to use a marker pen or highlighter and mark the pictures which would be good for use throughout the rest of my design work for SureStart. I can look up the corresponding image name with its digital counterpart and use it in my design deck mock-ups.

The main thing I looked for when examining the photos were any signs of visual defects, blurriness, bad focus, bad light, etc...

If I found a photo void of any defects and it looked good (in my own opinion) I marked it.