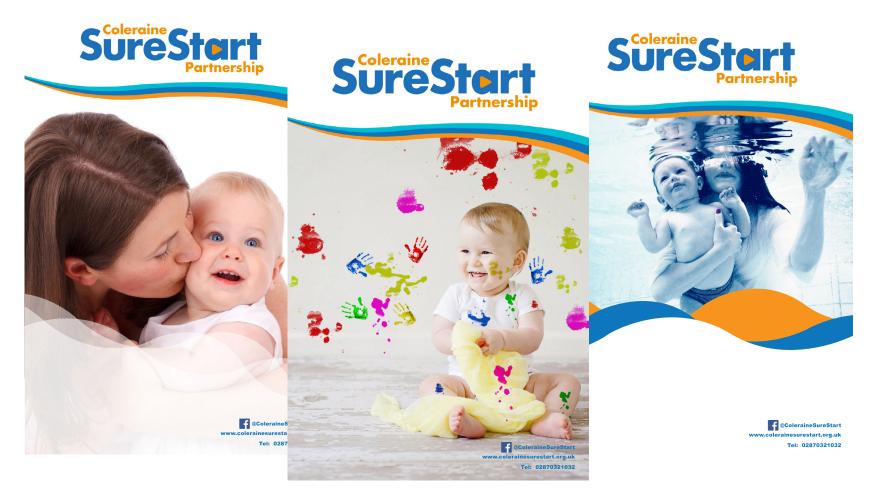

### **Designs & Feedback**

Feedback: Lose the orange background. Instead of creating my own screens, find a mock-up online. (Note: Stock images had to be used for the first few design decks as it wasn't until later on in the project where we could obtain our own visual assets for SureStart.)

Feedback: Lose the blue background. Instead of creating my own screens, find a mock-up online.

Feedback: Lose the orange background. Instead of creating my own screens, find a mock-up online. Change the "Welcome to SureStart" font. Re-colour the red boxes to Cyan.

Feedback: Include imagery on all three designs. Imagery to follow "Fun", "Messy" and "Family".

https://www.mockupworld.co/free/set-of-roll-up-mockups/

https://mrmockup.com/psd-mockups/t-shirt-mockup-psd/

Stick to one line of text/ one tag-line per poster.

Health and Well Being Family Support and Parenting Information Play and Early Learning \_\_\_\_\_

ColeraineSureStart www.colerainesurestart.org.uk

https://www.mockupworld.co/free/bus-billboard-mockup/

Health and Well Being Family Support and Parenting Information Play and Early Learning

Feedback:

Stick to one line of text/ one tag-line per poster.

Imagery needs to be "Messy".

Use a sans-serif font.

Change the waves so that there is no opacity.

Change the wave colours. Move the orange colour behind the text, and change the orange wave to a cyan. keep the dark blue wave.

#### Supporting families and communities since 1998

Feedback:

Stick to one line of text/ one tag-line per poster.

Use a sans-serif font.

Fix the SureStart logo, it has lost quality and the colour is slightly off.

Add a telephone number to the contact information at the bottom.