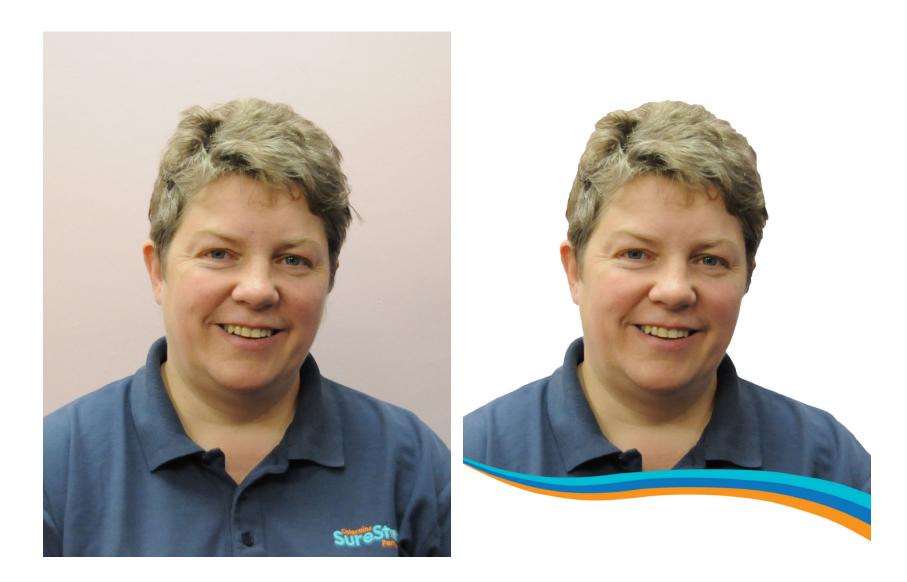

# **Staff Photos**

For each of the staff photos i replaced the background with white, did a little colour correction, softened wrinkles and other blemishes, and placed the SureStart wave at the bottom with a white gap to allow a name to be added.