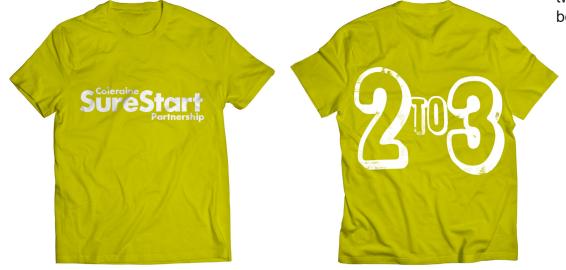

Advertising: Designs of bus posters as identified by the client to attract young mothers (ages 19+).

<u>T-shirt designs</u>: Sized for ages 2-3, colour appropriate to avoid social, cultural and political associations. They will be used to identify the kids of the age group at events.

T-shirts were to be designed as a way to identify which kids were part of the schemes. My train of thought was to have a plain block coloured shirt with a design to be associated with SureStart. This design would be using some aspect of SureStarts already existing brand.

Some notes were to be cautious about the shirt colour, due to certain stigmas attached to these colours in this country. For example: green, bright orange or red could be tied politically. SureStart works in cross community so the colours would have to be neutral. Not being able to use the Sure-Start orange is a little frustrating, as it would've tied in well with branding and recognition, but there is still the SureStart blue.

In addition to these colours, Black and White were also deemed no good. White would be too much trouble to keep clean, as the kids who will be wearing the shirts will be between the ages of 2 and 3. Black would be too dark, or even too warm, especially in the warmer months.

For Kids Shirt:

Front: Large spanning SureStart logo midway up the shirt, on the chest. Remove small logo.

Back: large "2 to 3" logo, as the shirts are only for this age range.

Light blue, Orange, Royal blue, Yellow colour fro the shirt. ( avoid political colours, white and black )

All Funder logos have been added to the bottom of the pop-up stand.

These are the two designs i came up with for the backs of the kids shirts.

Both designs use the same paint splashed / brushed effect which i think suits, due to the age of the kids that the shirt is for.