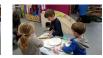

<u>Photography</u>: Capture of images for use in both the website and office. The office photos will be 20 headshots of the staff in the society street office and group shots of each partner. SureStart's clients during activities.

# **Staff Photos**

For each of the staff photos i replaced the background with white, did a little colour correction, softened wrinkles and other blemishes, and placed the SureStart wave at the bottom with a white gap to allow a name to be added.