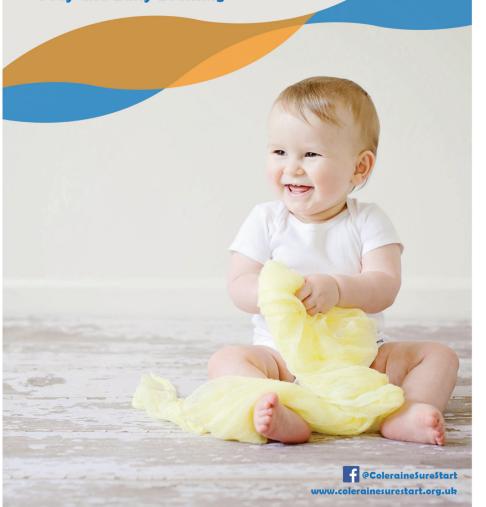

Stick to one line of text/ one tag-line per poster.

Health and Well Being Family Support and Parenting Information Play and Early Learning \_\_\_\_\_

ColeraineSureStart www.colerainesurestart.org.uk

https://www.mockupworld.co/free/bus-billboard-mockup/

Health and Well Being Family Support and Parenting Information Play and Early Learning

Feedback:

Stick to one line of text/ one tag-line per poster.

Imagery needs to be "Messy".

Use a sans-serif font.

Change the waves so that there is no opacity.