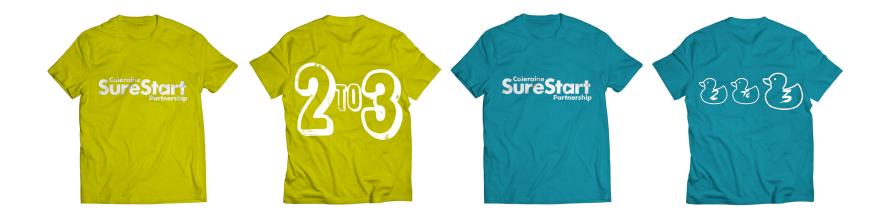

For Kids Shirt:

Front: Large spanning SureStart logo midway up the shirt, on the chest. Remove small logo.

Back: large "2 to 3" logo, as the shirts are only for this age range.

Light blue, Orange, Royal blue, Yellow colour fro the shirt. ( avoid political colours, white and black )

All Funder logos have been added to the bottom of the pop-up stand.

These are the two designs i came up with for the backs of the kids shirts.

Both designs use the same paint splashed / brushed effect which i think suits, due to the age of the kids that the shirt is for.

I couldn't decide between these two fonts so made a design for both.