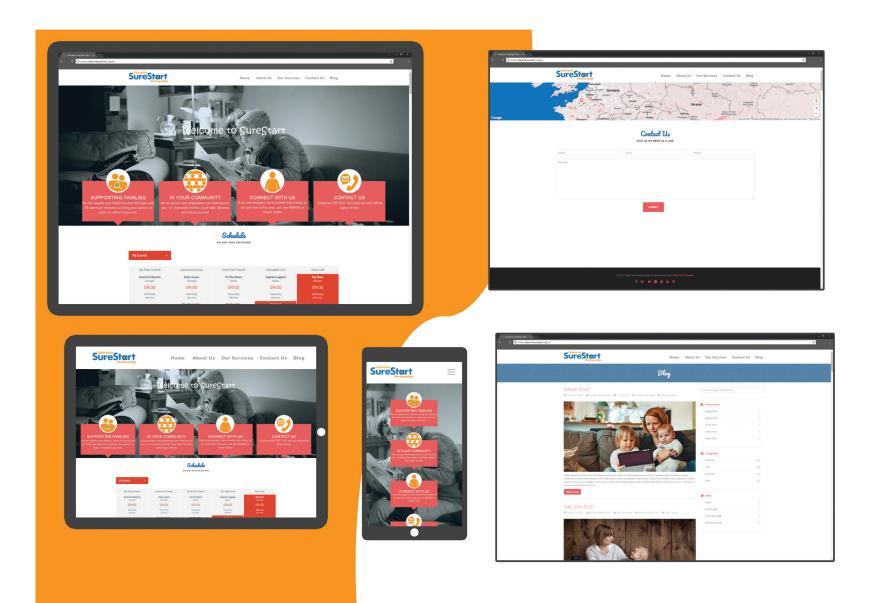

#### Feedback:

This is the design they picked / thought was more appropriate.

They liked the large logo at the top of the page.

Webpage should have a white background. the logo will need to be changed to blue.

Change the colours of the wave.

Move the menu bar to the top.

Family imagery, Not just Dad, and Not just Mum.

Sure Start Family Support and Parenting Information ColeraineSureStart estart.org.uk Tel: 02870321032

# **Final Designs**

These final designs have the absence of the stock images used previously throughout the design iterations. Replacing them with our own images taken during the days we spent at the different centres where SureStart provide their services.