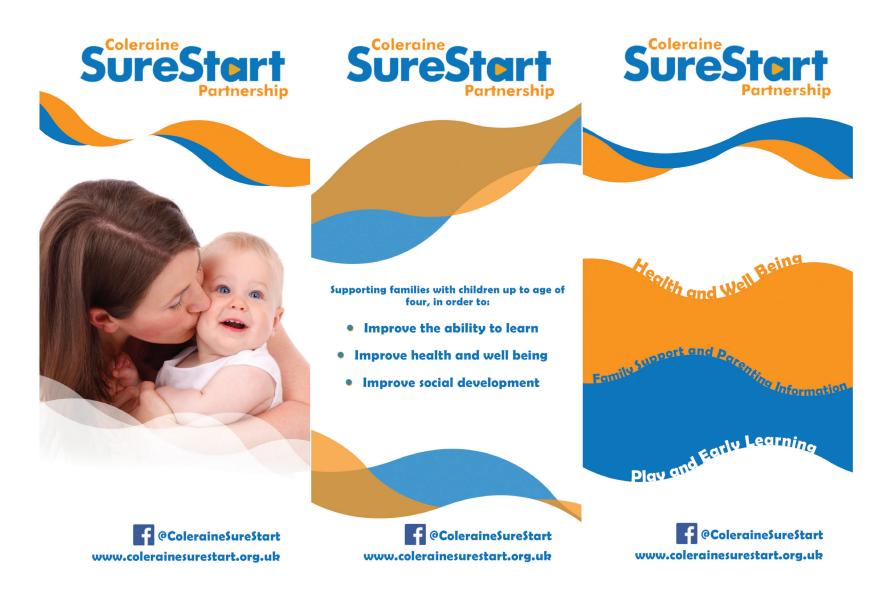

Stick to one line of text/ one tag-line per poster.

Health and Well Being Family Support and Parenting Information Play and Early Learning \_\_\_\_\_

ColeraineSureStart www.colerainesurestart.org.uk

https://www.mockupworld.co/free/bus-billboard-mockup/

Health and Well Being Family Support and Parenting Information Play and Early Learning

Feedback:

Stick to one line of text/ one tag-line per poster.

Imagery needs to be "Messy".

Use a sans-serif font.

Change the waves so that there is no opacity.

Change the wave colours. Move the orange colour behind the text, and change the orange wave to a cyan. keep the dark blue wave.

#### Supporting families and communities since 1998

Feedback:

Stick to one line of text/ one tag-line per poster.

Use a sans-serif font.

Fix the SureStart logo, it has lost quality and the colour is slightly off.

Add a telephone number to the contact information at the bottom.