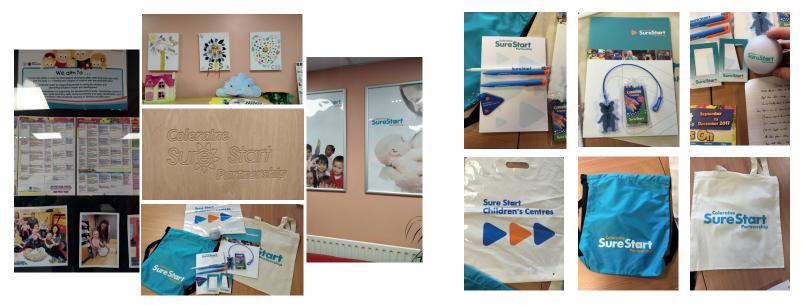

# Research

These are some images we took during our first meeting with SureStart to help get a better sense of their original design style and to collect visual assets that could be reused within our own designs.