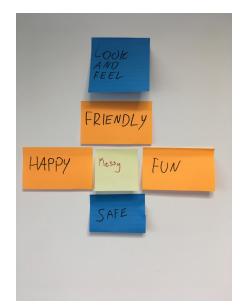

# **Defining the Project Brief**

To better define the Project Brief, we used post-it notes with key words taken from the meeting and laid them out in specific groups. These groups being:

- Print
- Photo
- Website
- Social Media
- Audience
- Look and Feel
- Aesthetic