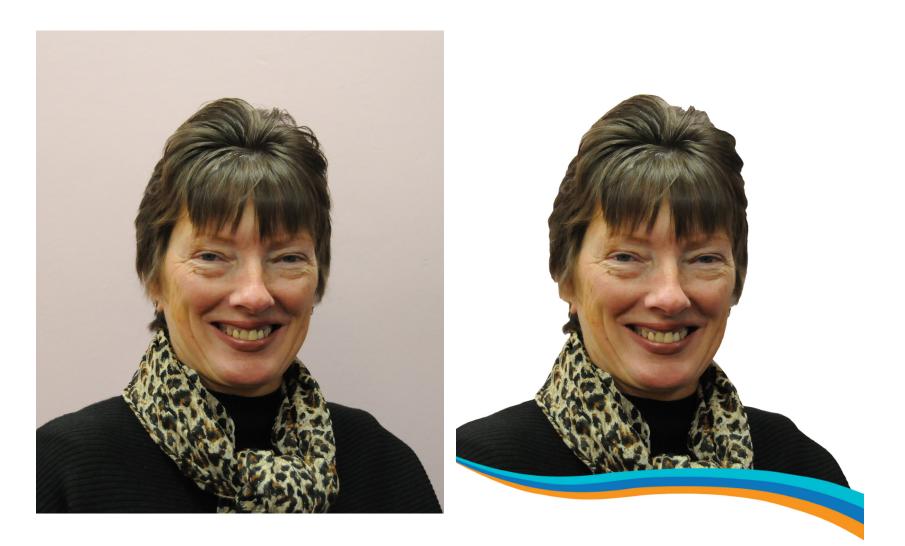

# **Staff Photos**

For each of the staff photos i replaced the background with white, did a little colour correction, softened wrinkles and other blemishes, and placed the SureStart wave at the bottom with a white gap to allow a name to be added.