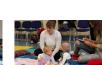

### **Contact Sheets**

These contact sheets hold a thumbnail for every photo i had taken over the two days that we spent at the SureStart centres. The better photos will be used in place of the stock imagery currently on all the mock-ups.

The contact sheets were created solely for the purpose of organisation and image selection. Due to the large amount of photos taken over the two days, I needed a way to sort the good images from the bad.

The contact sheets allowed me to print all of the photos in an organised way with the image name underneath. This then makes it easy for me to use a marker pen or highlighter and mark the pictures which would be good for use throughout the rest of my design work for SureStart. I can look up the corresponding image name with its digital counterpart and use it in my design deck mock-ups.

The main thing I looked for when examining the photos were any signs of visual defects, blurriness, bad focus, bad light, etc...

If I found a photo void of any defects and it looked good (in my own opinion) I marked it.