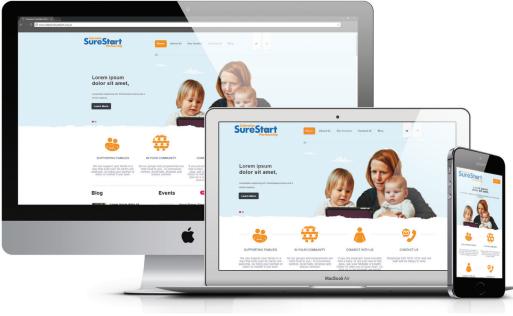

#### Feedback:

Put the wave at the top of the webpage, just under the menu bar, and maybe have it obscure the image a little.

Feedback:

Make sure the image is a slider, and can be customised.

Have the wave at the top of the webpage.

They liked the cut away / torn paper effect underneath the photo.

Design is too formal.

They liked the schedule format.

#### Feedback:

This is the design they picked / thought was more appropriate.

They liked the large logo at the top of the page.

Webpage should have a white background. the logo will need to be changed to blue.