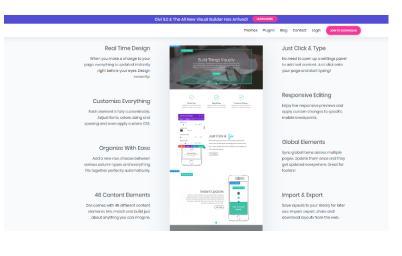

#### <u>Divi</u>

Visual builder (WYSIWYG software for WordPress)

- Everything is customisable from the viewport.
- It has Responsive elements so that the site fits all devices.
- \$89 per annum or \$249 lifetime buy.

#### <u>Make</u>

- Highly customisable and compatible with many plug-ins.
- Has a simple drag and drop builder.
- Plugins can be added easily.

that renders beautifully formatted

content on phones, tablets, and

desktop monitors. Your visitors

look, feel, and work just like a

native component of your Word-

Press page editor. In other words,

#### thriving developer community are a dream for freelancers and indie agencies looking to up their game. Build faster, smarter client sites