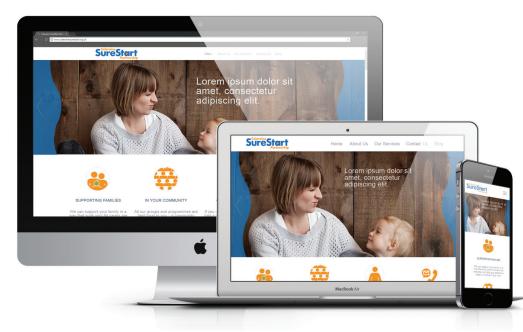

### **Designs & Feedback**

Feedback: Lose the orange background. Instead of creating my own screens, find a mock-up online. (Note: Stock images had to be used for the first few design decks as it wasn't until later on in the project where we could obtain our own visual assets for SureStart.)

Feedback: Lose the blue background. Instead of creating my own screens, find a mock-up online.

Feedback: Lose the orange background. Instead of creating my own screens, find a mock-up online. Change the "Welcome to SureStart" font. Re-colour the red boxes to Cyan.

Feedback: Include imagery on all three designs. Imagery to follow "Fun", "Messy" and "Family".

https://www.mockupworld.co/free/set-of-roll-up-mockups/

https://mrmockup.com/psd-mockups/t-shirt-mockup-psd/