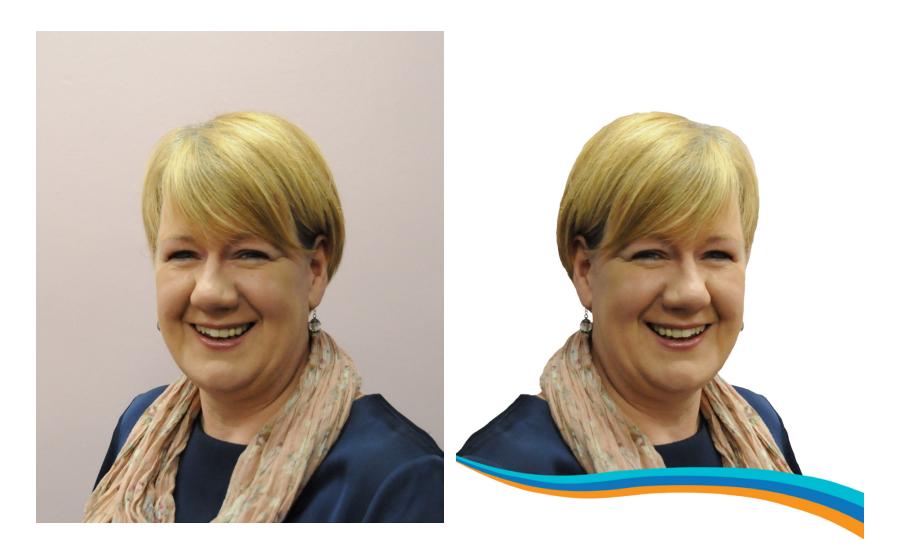

# **Staff Photos**

For each of the staff photos i replaced the background with white, did a little colour correction, softened wrinkles and other blemishes, and placed the SureStart wave at the bottom with a white gap to allow a name to be added.