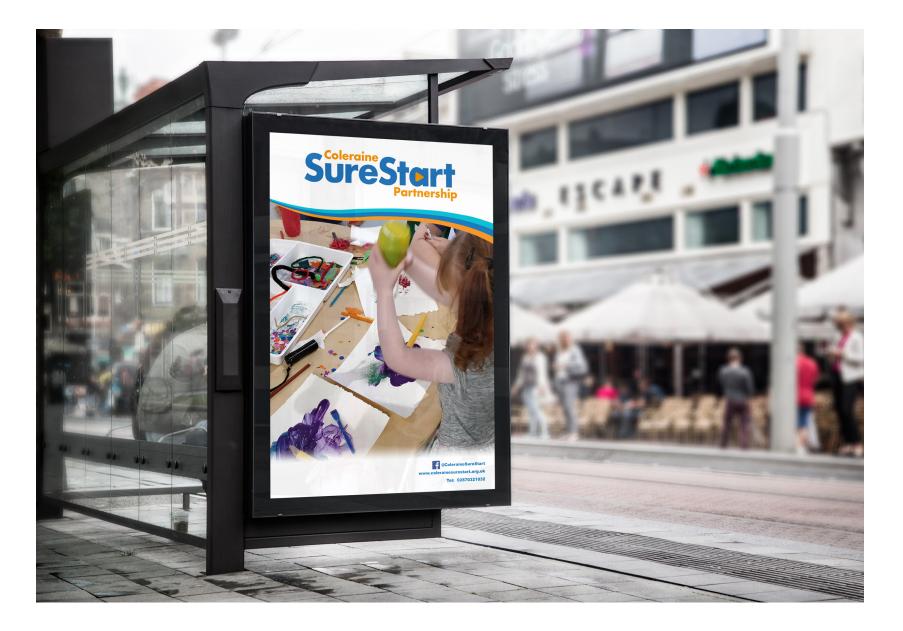

I believe that slimming down the amount of text on the bus stop posters give them an overall better visual impact and recall rate for passers by. Less text means that the person can focus solely on that text along with the other visual aspects of the poster. By having an image with high visual impact and relevance to that text, it is more likely that a person will remember the poster. I tried to change or edit the stock pictures to suit the "Fun", "Family", "Messy" imagery that were mentioned in the initial meeting. By increasing the amount of visual imagery on the pop-up mock-ups, a potential customer can feel more involved with the company. Especially if the images represent something that they want, or has some link to their own life. As the images needed are for a child and family development centre scenario, I would need to obtain images which hold or represent the core values of the services provided by SureStart. The images used in the second iterations were fine, but they were stock pics, I would need to choose pictures from my own recorded footage during my time spent at SureStart.

As requested the wave for the bus poster was changed so that it was standardised across all the different medias (web, print,, etc..)

The top wave was changed to fit the other medias.

Contact details have been left aligned.