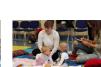

### **Contact Sheets**

These contact sheets hold a thumbnail for every photo i had taken over the two days that we spent at the SureStart centres. The better photos will be used in place of the stock imagery currently on all the mock-ups.

The contact sheets were created solely for the purpose of organisation and image selection. Due to the large amount of photos taken over the two days, I needed a way to sort the good images from the bad.

The contact sheets allowed me to print all of the photos in an organised way with the image name underneath. This then makes it easy for me to use a marker pen or highlighter and mark the pictures which would be good for use throughout the rest of my design work for SureStart. I can look up the corresponding image name with its digital counterpart and use it in my design deck mock-ups.

The main thing I looked for when examining the photos were any signs of visual defects, blurriness, bad focus, bad light, etc...

If I found a photo void of any defects and it looked good (in my own opinion) I marked it.