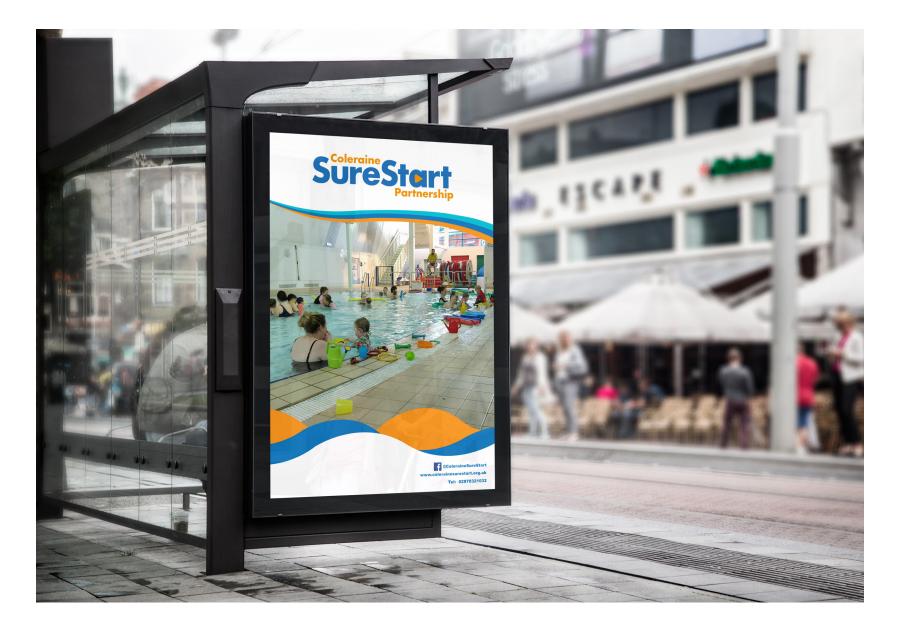

#### **Bus Posters.**

It helps to

**HAVE A SENSE OF** 

https://static1.squarespace.com/static/586370cec534a5dbdedba846/t/58ee8cd3bf629a9dbf422eb6/1492028631668/Prevention2015.humor.jpg

EDEE SUDDODT - ALASKA DADENT LINE - CALL 2-1-1 - ALASKACHILODENSTDUST ODC

I tried to find posters from other businesses which were relatable to the services that SureStart provides, just as a guideline to see what layout, text sizes, colour, etc... were used and impact they would have.

poster is trying to promote.

- Information is at the bottom.
- Font is sans-serif.
- Mix of at least 2 fonts, or font styles.
- Orange seems to be a prevalent colour.
- The business logo is at the bottom.