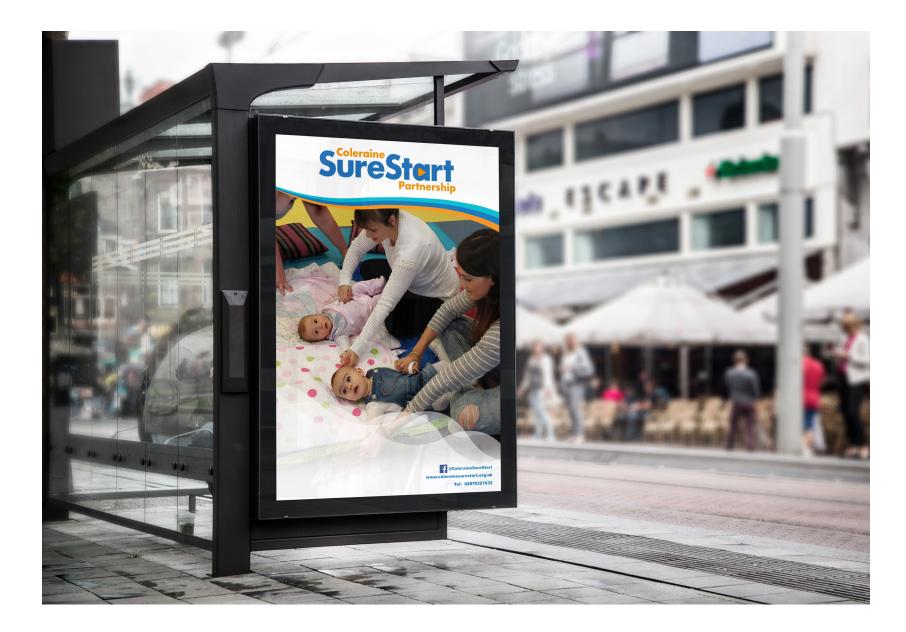

I believe that slimming down the amount of text on the bus stop posters give them an overall better visual impact and recall rate for passers by. Less text means that the person can focus solely on that text along with the other visual aspects of the poster. By having an image with high visual impact and relevance to that text, it is more likely that a person will remember the poster. I tried to change or edit the stock pictures to suit the "Fun", "Family", "Messy" imagery that were mentioned in the initial meeting. By increasing the amount of visual imagery on the pop-up mock-ups, a potential customer can feel more involved with the company. Especially if the images represent something that they want, or has some link to their own life. As the images needed are for a child and family development centre scenario, I would need to obtain images which hold or represent the core values of the services provided by SureStart. The images used in the second iterations were fine, but they were stock pics, I would need to choose pictures from my own recorded footage during my time spent at SureStart.

As requested the wave for the bus poster was changed so that it was standardised across all the different medias (web, print,, etc..)

The top wave was changed to fit the other medias.

Contact details have been left aligned.