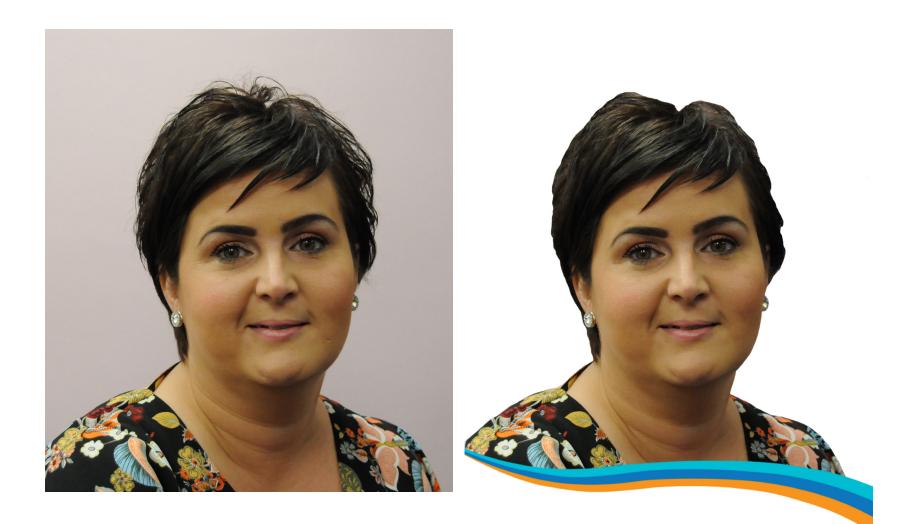

# **Staff Photos**

For each of the staff photos i replaced the background with white, did a little colour correction, softened wrinkles and other blemishes, and placed the SureStart wave at the bottom with a white gap to allow a name to be added.