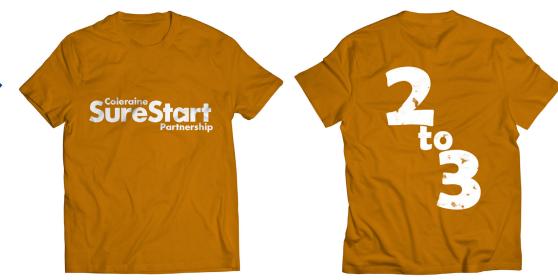

Advertising: Designs of bus posters as identified by the client to attract young mothers (ages 19+).

<u>T-shirt designs</u>: Sized for ages 2-3, colour appropriate to avoid social, cultural and political associations. They will be used to identify the kids of the age group at events.

T-shirts were to be designed as a way to identify which kids were part of the schemes. My train of thought was to have a plain block coloured shirt with a design to be associated with SureStart. This design would be using some aspect of SureStarts already existing brand.

Some notes were to be cautious about the shirt colour, due to certain stigmas attached to these colours in this country. For example: green, bright orange or red could be tied politically. SureStart works in cross community so the colours would have to be neutral. Not being able to use the Sure-Start orange is a little frustrating, as it would've tied in well with branding and recognition, but there is still the SureStart blue.

In addition to these colours, Black and White were also deemed no good. White would be too much trouble to keep clean, as the kids who will be wearing the shirts will be between the ages of 2 and 3. Black would be too dark, or even too warm, especially in the warmer months.

For Kids Shirt:

Front: Large spanning SureStart logo midway up the shirt, on the chest. Remove small logo.

Back: large "2 to 3" logo, as the shirts are only for this age range.

Light blue, Orange, Royal blue, Yellow colour fro the shirt. ( avoid political colours, white and black )

All Funder logos have been added to the bottom of the pop-up stand.

These are the two designs i came up with for the backs of the kids shirts.

Both designs use the same paint splashed / brushed effect which i think suits, due to the age of the kids that the shirt is for.