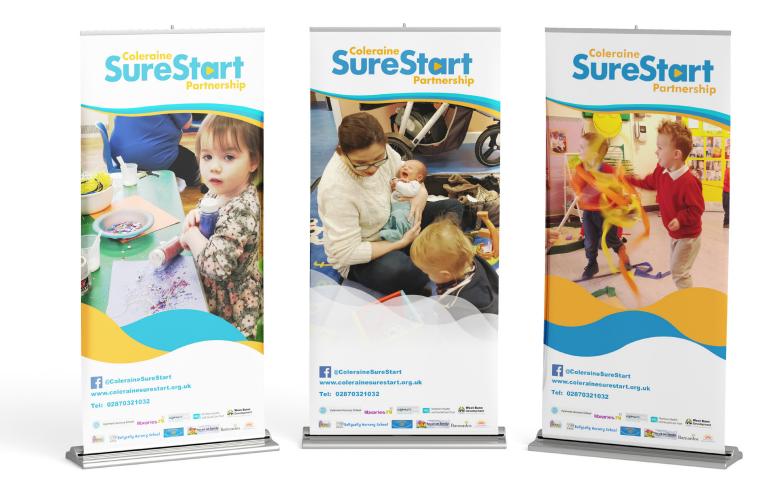

Feedback: Include imagery on all three designs. Imagery to follow "Fun", "Messy" and "Family".

https://www.mockupworld.co/free/set-of-roll-up-mockups/

https://mrmockup.com/psd-mockups/t-shirt-mockup-psd/

#### Feedback:

Baby Bump imagery. Maybe two people.

Mum, baby and bump imagery would be perfect

Make contact details left aligned. Add the logos of funders to the bottom of each pop-up. change out stock imagery for original photos.

All Funder logos have been added to the bottom of the pop-up stand.

These are the two designs i came up with for the backs of the kids shirts.

Both designs use the same paint splashed / brushed effect which i think suits, due to the age of the kids that the shirt is for.