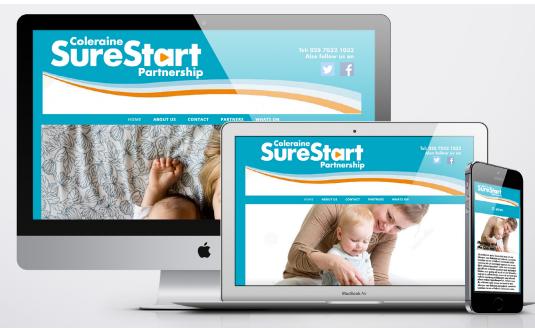

# **Final Designs**

These final designs have the absence of the stock images used previously throughout the design iterations. Replacing them with our own images taken during the days we spent at the different centres where SureStart provide their services.