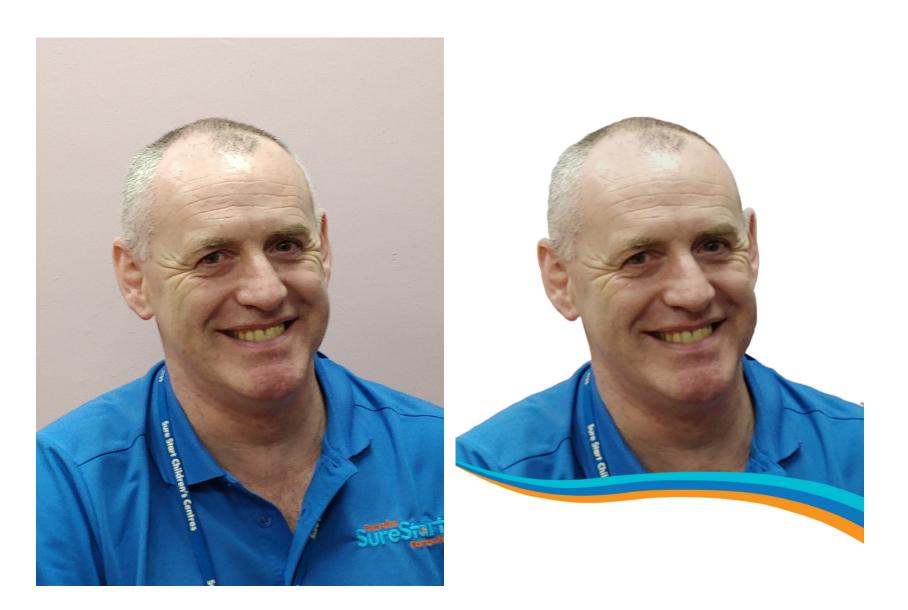

# **Staff Photos**

For each of the staff photos i replaced the background with white, did a little colour correction, softened wrinkles and other blemishes, and placed the SureStart wave at the bottom with a white gap to allow a name to be added.