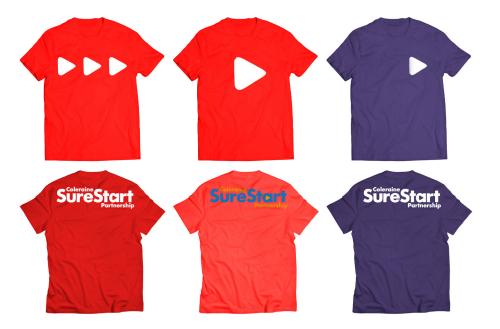

For Kids Shirt:

Front: Large spanning SureStart logo midway up the shirt, on the chest. Remove small logo.

Back: large "2 to 3" logo, as the shirts are only for this age range.

Light blue, Orange, Royal blue, Yellow colour fro the shirt. ( avoid political colours, white and black )

For Staff Shirt:

Polo shirt.

Purple or Royal blue.

Have a small triangle logo located on the breast.

Large SureStart logo on the back across the shoulders.

Have the website address on the hem of the shirt.

All Funder logos have been added to the bottom of the pop-up stand.

These are the two designs i came up with for the backs of the kids shirts.

Both designs use the same paint splashed / brushed effect which i think suits, due to the age of the kids that the shirt is for.

I couldn't decide between these two fonts so made a design for both.