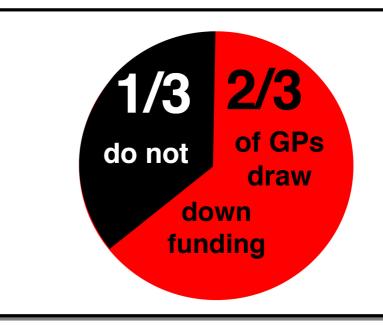

## Pop-Up Design

Static shot - Chips spin and text fades in after transitioning from out of shot.

Static shot - Counties of Northern Ireland come together to form the country

Static shot - Counties fill up of red for the percentage of GPs who draw down funding

A circular animation that turns into a pie chart displaying statistics. The percentages will animate popping up large.