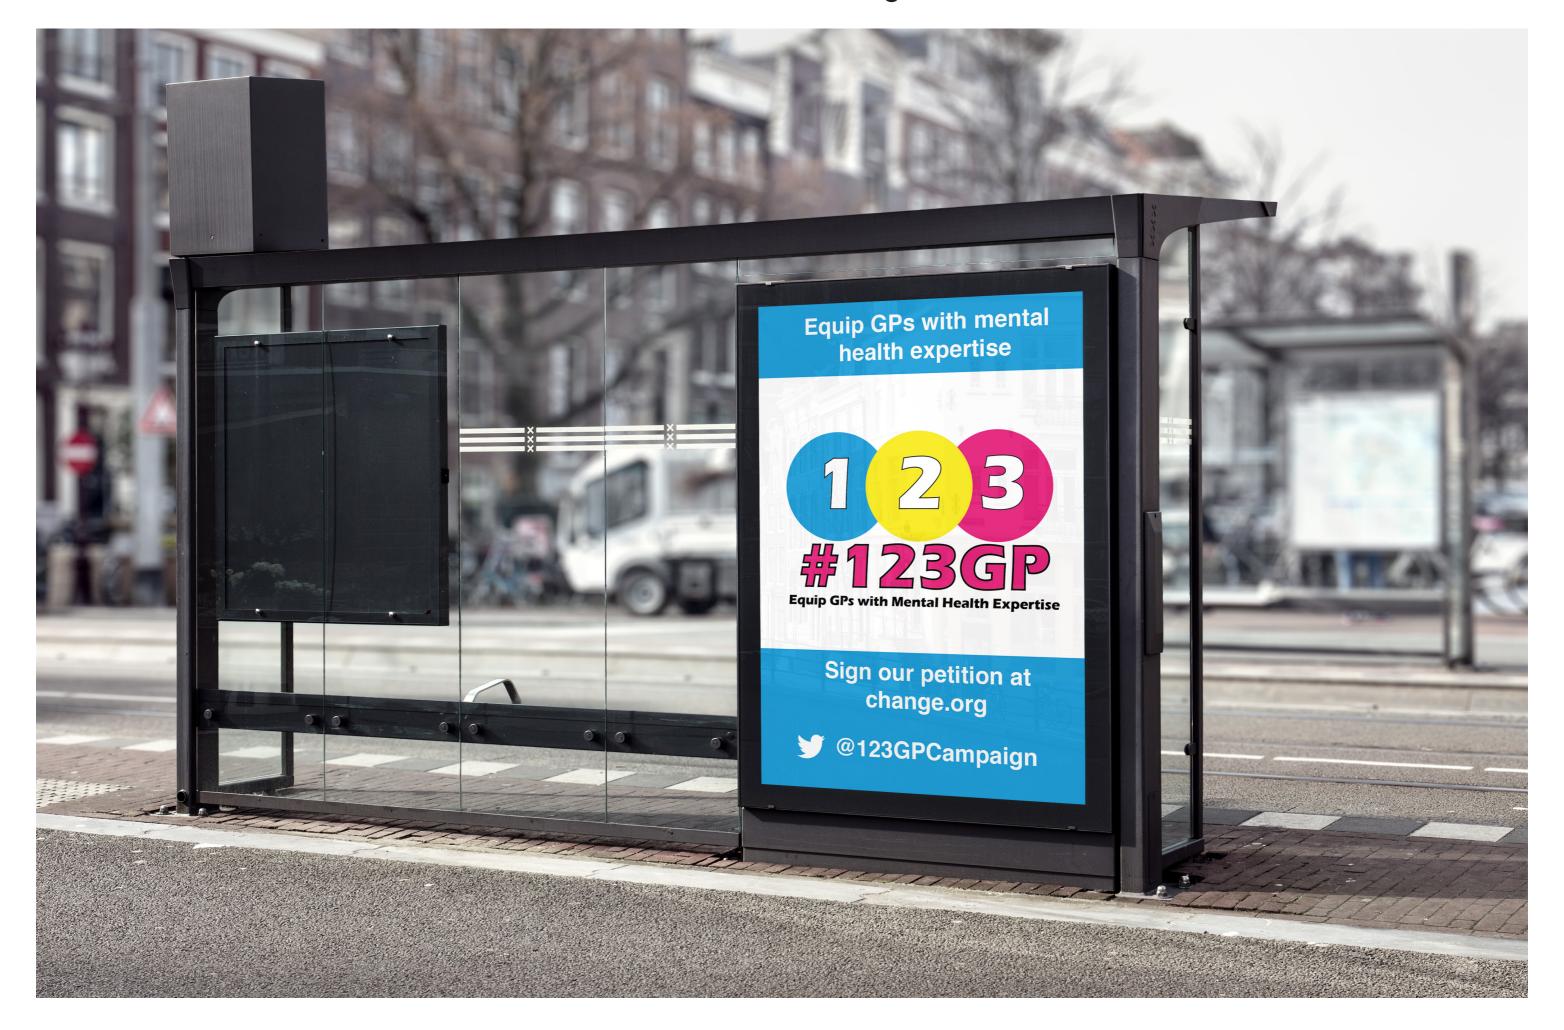

**Equip GPs with Mental Health Expertise** 

# T-Shirt Designs























### Bus Shelter Design



#### Billboard Design



## High Visibility Jackets





#### Banner Design



## Pop-Up Design







Static shot - Chips spin and text fades in after transitioning from out of shot.



Static shot - Counties of Northern Ireland come together to form the country



Static shot - Counties fill up of red for the percentage of GPs who draw down funding



A cost of

£2.29

per person

Static shot - The ice cream falls and splats on the ground then text animates beside it.

4.1m on glider bus marketing

1.5m on counselling

Panning right - Man stands at the buss stop with mental health poster while bus drives past with statistics outside of it



A circular animation that turns into a pie chart displaying statistics. The percentages will animate popping up large.

#### Motion Graphic Storyb