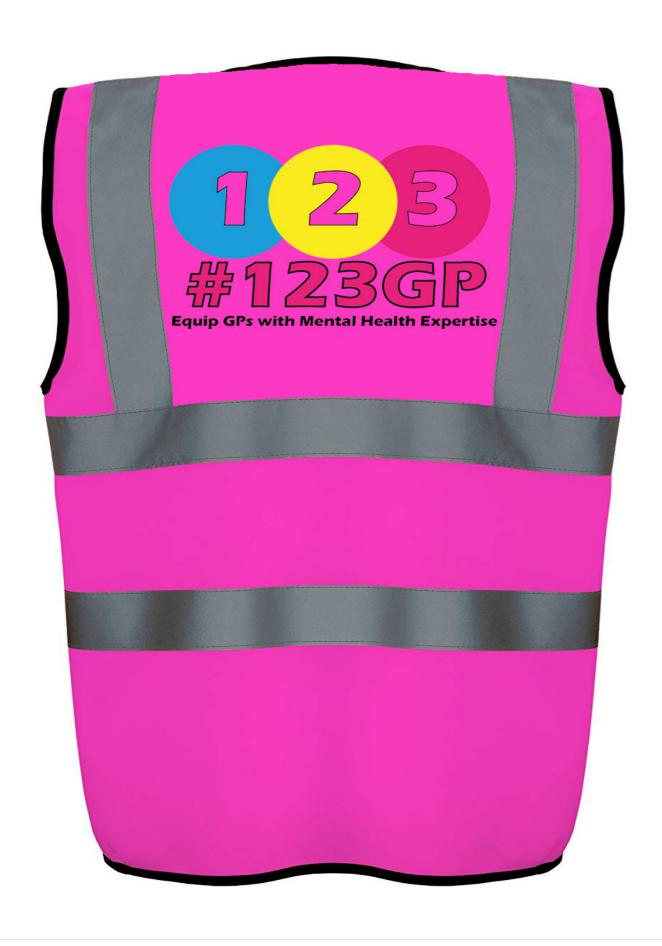

**Equip GPs with Mental Health Expertise** 

# T-Shirt Designs























### Bus Shelter Design



#### Billboard Design



## High Visibility Jackets





#### Banner Design



## Pop-Up Design







Static shot - Chips spin and text fades in after transitioning from out of shot.



Static shot - Counties of Northern Ireland come together to form the country



Static shot - Counties fill up of red for the percentage of GPs who draw down funding



A cost of

£2.29

per person

Static shot - The ice cream falls and splats on the ground then text animates beside it.

4.1m on glider bus marketing

1.5m on counselling

Panning right - Man stands at the buss stop with mental health poster while bus drives past with statistics outside of it



A circular animation that turns into a pie chart displaying statistics. The percentages will animate popping up large.

#### Motion Graphic Storyboard



Static shot - of calenders being crossed out at