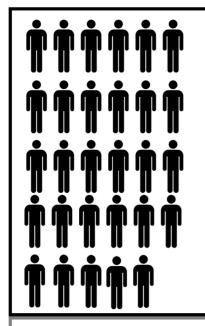

46%

of tranniees have taken placement in a mental health setting

Static shot - Text animates to show statistic

Sign our petition at change.org

Follow us on Twitter @123GPCampaign

Static shot - Spinning chips animation and call to action text animates from the left