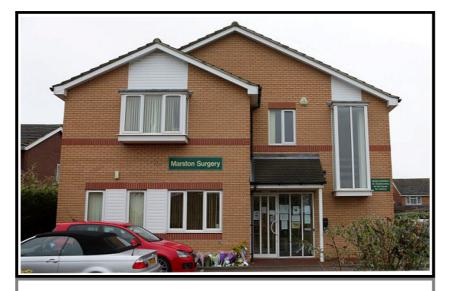

#### Interview Storyboard

**Equip GPs with Mental Health Expertise** 

**Equip GPs with mental health expertise** 

Static shot - Spinning chips animation and text fades in and out

Panning to the right - Shot of GP practice with dialogue of GP speaking bridging between this shot and the next.

Medium shot using rule of thirds of GP getting interviewed

Close up of GPs hands moving while he is still talking intercutting between the medium shot of his face and hands

Establishing shot of stormont with overlapping audio of interview