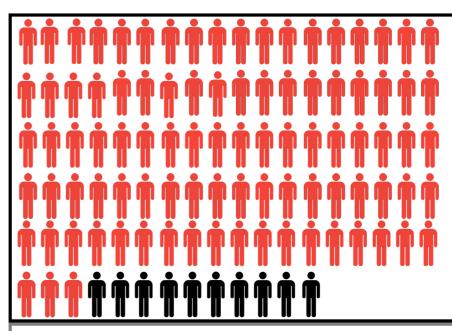

Static shot - animating figures turning red and the figure appears after showing 90% of people with a mental health problem will get treated by their GP

1/3

of GP appointments are for mental health

Static shot - Figures move to the left corner and only 1/3 of them appear on screen to match the new statistic