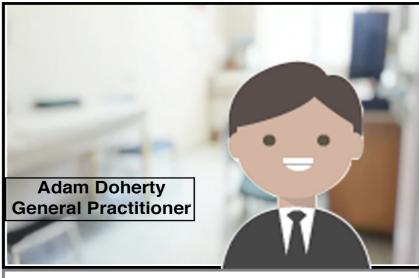

Medium shot using rule of thirds of GP getting interviewed

Close up of GPs hands moving while he is still talking intercutting between the medium shot of his face and hands

Establishing shot of stormont with overlapping audio of interview

Medium shot using rule of thirds of GP getting interviewed