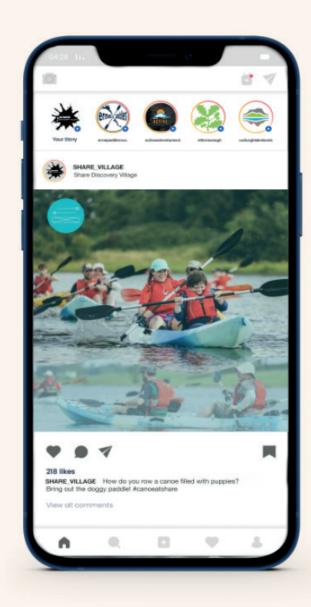

# Design Deck

Share Discovery Village

By Lauren McMullan

## **Colour palette**







Black and White Background





Water Activities

#03BDCB



**Land Activities** 



**Arts Activities** 

Accommodation



## **Typeface**

Chosen Typeface:

Alfarn Regular Reross

SHARE ← Alfarn Regular Discovery Village ← Reross







### <u>lcons</u>



#### Water Activities

These are two examples of water activity icons - canoeing and windsurfing

#### Land Activities

These are two examples of land activity icons - orienteering and low ropes

#### **Arts Activities**

These are two examples of arts activity icons - film making and pottery

#### Accommodation

These are two examples of accommodation icons - housing and tents

## **Instagram Mockups**