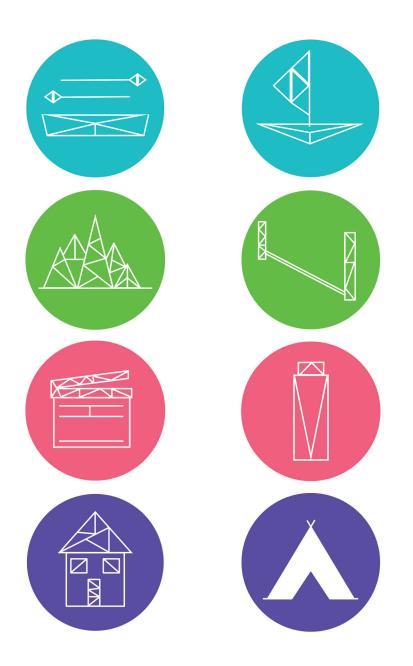

### <u>lcons</u>

#### Water Activities

These are two examples of water activity icons - canoeing and windsurfing

#### Land Activities

These are two examples of land activity icons - orienteering and low ropes

#### **Arts Activities**

These are two examples of arts activity icons - film making and pottery

#### Accommodation

These are two examples of accommodation icons - housing and tents