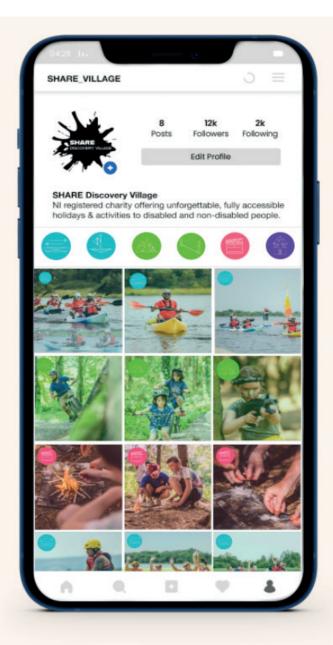

# Design Deck

Share Discovery Village

By Lauren McMullan

## **Colour palette**







Black and White Background





Water Activities

#03BDCB



**Land Activities** 



**Arts Activities** 

Accommodation



## **Typeface**

Chosen Typeface:

Alfarn Regular Reross

SHARE ← Alfarn Regular Discovery Village ← Reross







### <u>lcons</u>



#### Water Activities

These are two examples of water activity icons - canoeing and windsurfing

#### Land Activities

These are two examples of land activity icons - orienteering and low ropes

#### **Arts Activities**

These are two examples of arts activity icons - film making and pottery

#### Accommodation

These are two examples of accommodation icons - housing and tents

## **Instagram Mockups**