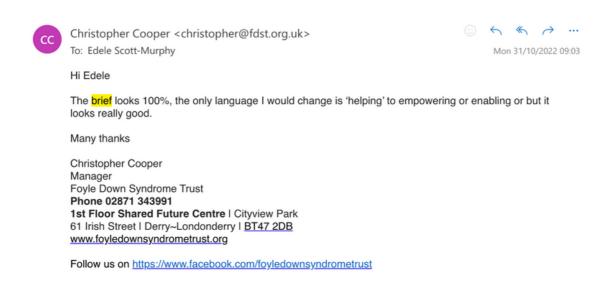

These were revised when we pitched to the trust in perosn.

other underlying health conditions. Let me know what you want to do on Monday. Hope you're feeling better soon.

Due to myself falling sick our pitch had to be pushed back. When we went to pitch however it went very well and the feedback we received was what we needed in order to move forward and begin filming the following week.