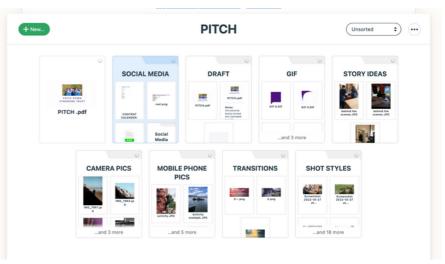

# ideas mitial

Once signed off on the the brief we started putting together a pitch including storyboards, here you can see how I organised our Basecamp in order to keep all research and ideas cohesive and easy for each team member to access.