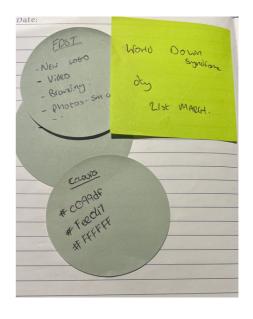

With use of appropriate hashtags we aim to find our audience-

Using popular hashtags such as #downsyndromeawarness #dowsyndromerocks and creating a community based around #foyledownsyndrometrust where others can promote and connect through the one hashtag, creating a supportive community.

Well done for getting this where @Claire and I need it to be.

Claire would you have availability next week to book in a pitch for Thomas and Edele please?

Here is the content calendar template I made and provided along with reel ideas and research into best hashtags for FDST.