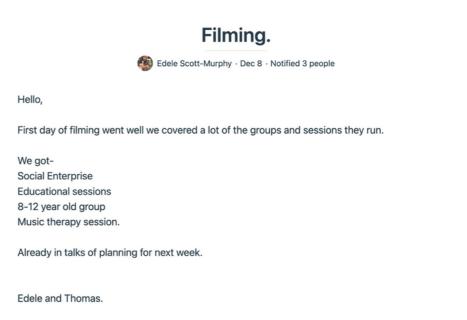

# **Filming**

Overall we spent about 5/6 days filming down in Derry with the trust, each shoot day lasted around 8 hours meaning we could capture as much footage of a day at the trust.

Before each shoot I was in contact with the trust to brief them on what we would be filming and also to organise best times for us to be there.

Unfortunately we could only capture certain days at the trust due to outside scheduling conflict. When we were there we followed the young people and staff throughout their day, even helping out in the activities. With the limit of what days we could film we utilised as much of our time as possible with FDST and when going though our footage could see what areas we were missing in our story.