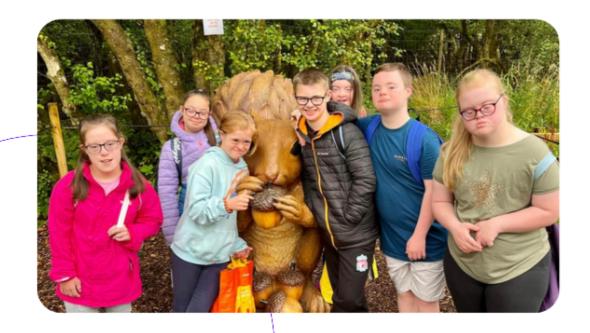

# **Filming**

Overall we spent about 5/6 days filming down in Derry with the trust, each shoot day lasted around 8 hours meaning we could capture as much footage of a day at the trust.

Before each shoot I was in contact with the trust to brief them on what we would be filming and also to organise best times for us to be there.

Unfortunately we could only capture certain days at the trust due to outside scheduling conflict. When we were there we followed the young people and staff throughout their day, even helping out in the activities. With the limit of what days we could film we utilised as much of our time as possible with FDST and when going though our footage could see what areas we were missing in our story.