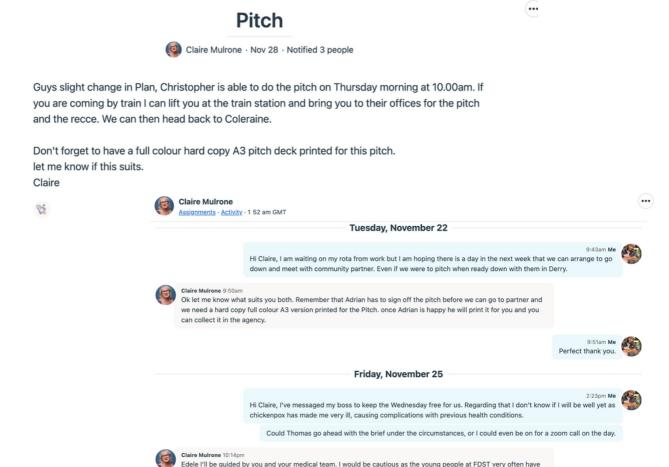

These were revised when we pitched to the trust in perosn.

other underlying health conditions. Let me know what you want to do on Monday. Hope you're feeling better soon.

Due to myself falling sick our pitch had to be pushed back. When we went to pitch however it went very well and the feedback we received was what we needed in order to move forward and begin filming the following week.