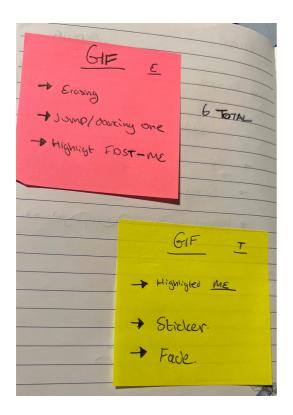

Following their branding I started in on making three GIF animations each of their current logo.

FDST

Foyle Down Syndro*me* Trust

Foyle Down Syndro*me* Trust Foyle Down Syndro Trust

Along with the GIF animations I began the rest of our pre-production work, starting with finding music and from their beginning to storyboard for their social media content.