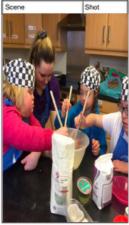

# **Filming**

Overall we spent about 5/6 days filming down in Derry with the trust, each shoot day lasted around 8 hours meaning we could capture as much footage of a day at the trust.

Before each shoot I was in contact with the trust to brief them on what we would be filming and also to organise best times for us to be there.

Unfortunately we could only capture certain days at the trust due to outside scheduling conflict. When we were there we followed the young people and staff throughout their day, even helping out in the activities. With the limit of what days we could film we utilised as much of our time as possible with FDST and when going though our footage could see what areas we were missing in our story.