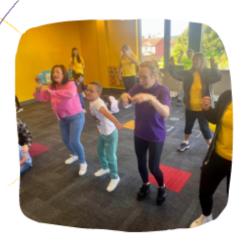

# **Filming**

Overall we spent about 5/6 days filming down in Derry with the trust, each shoot day lasted around 8 hours meaning we could capture as much footage of a day at the trust.

Before each shoot I was in contact with the trust to brief them on what we would be filming and also to organise best times for us to be there.

Unfortunately we could only capture certain days at the trust due to outside scheduling conflict. When we were there we followed the young people and staff throughout their day, even helping out in the activities. With the limit of what days we could film we utilised as much of our time as possible with FDST and when going though our footage could see what areas we were missing in our story.

Follow us on https://www.facebook.com/foyledownsyndrometrust

I also ran interviews of staff and users in order to create a personal voice element to the video, through a set of preapproved questions I was able to use the interviews to cover any areas we had missed in the footage.