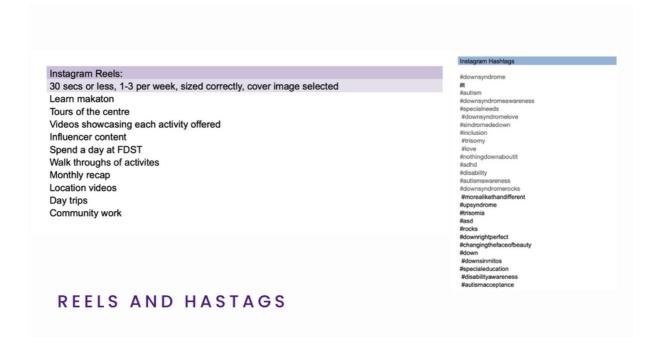

With use of appropriate hashtags we aim to find our audience-

Using popular hashtags such as #downsyndromeawarness #dowsyndromerocks and creating a community based around #foyledownsyndrometrust where others can promote and connect through the one hashtag, creating a supportive community.

By using the popular hashtags you get your posts into a very active space, where others around the world can view your posts and engage with them.

Creating a corporate and professional style video that will appeal to existing and potential new funders. We will create a short informative and engaging video sharing the impact of the work done by FDST.

Well done for getting this where @Claire and I need it to be.

Claire would you have availability next week to book in a pitch for Thomas and Edele please?

Here is the content calendar template I made and provided along with reel ideas and research into best hashtags for FDST.